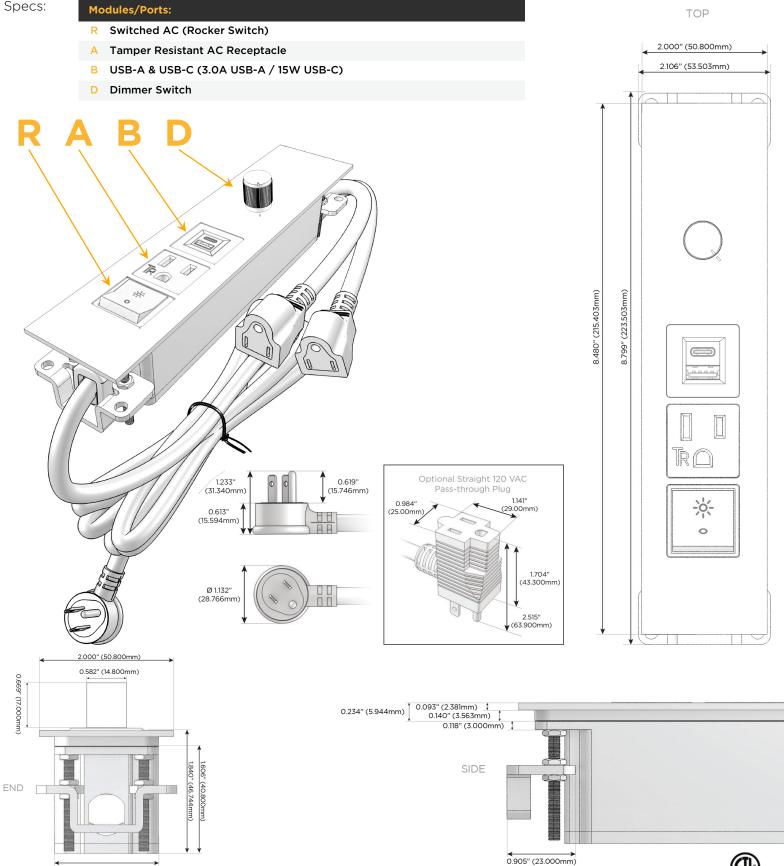

#### Module/Port Options:

- A Tamper Resistant AC Receptacle
- B USB-A & USB-C (3.0A USB-A / 15W USB-C)
- U Double USB-A (Fast Charging Ports Rated for 3.2A)
- H HDMI
- 6 CAT 6
- 12 RJ 12
- X Switched AC
- Y 3-Way Switch (Low Voltage)
- C USB-C (27W High Speed Charging Port)
- Z USB-C (18W High Speed Charging Port)
- R Switched AC (Rocker Switch)
- D Dimmer Switch

#### Plug:

Supplied with Low Profile Flat 45° Angle 120 VAC Plug

Optional Standard Straight 120 VAC Plug

Optional Straight 120 VAC Pass-through Plug

- CLEAN, COMPACT DESIGN
- STREAMLINED
- LOW PROFILE
- SIDE-EXITING CORDS
- PLUG & PLAY
- 6' AC CORD & PLUG (FLAT PLUG STANDARD)
- CUSTOMIZABLE CONFIGURATIONS AND FINISHES
- ETL LISTED FOR MOUNTING IN FURNITURE
- 15A