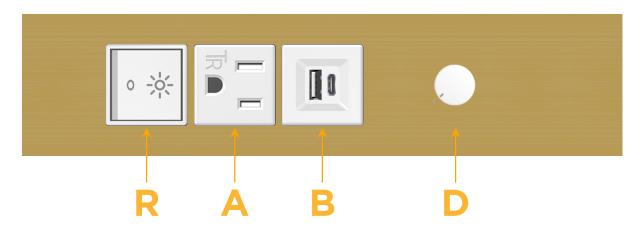

#### Module/Port Options:

- A Tamper Resistant AC Receptacle
- B USB-A & USB-C (3.0A USB-A / 15W USB-C)
- U Double USB-A (Fast Charging Ports Rated for 3.2A)
- H HDMI
- 6 CAT 6
- 12 RJ 12
- X Switched AC
- Y 3-Way Switch (Low Voltage)
- C USB-C (27W High Speed Charging Port)
- Z USB-C (18W High Speed Charging Port)
- R Switched AC (Rocker Switch)
- D Dimmer Switch