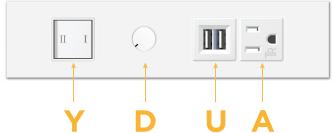

## **Module/Port Options:** A Tamper Resistant AC Receptacle B USB-A & USB-C (3.0A USB-A / 15W USB-C) U Double USB-A (Fast Charging Ports - Rated for 3.2A) D AC Dimmer H HDMI 6 CAT 6 12 RJ 12 X Switched AC Y 3-Way Switch C USB-C (27W High Speed Charging Port) Z USB-C (18W High Speed Charging Port) R Switched AC (Rocker Switch) Plug: Supplied with Low Profile Flat 45° Angle 120 VAC Plug

Optional Standard Straight 120 VAC Plug

Optional Straight 120 VAC Pass-through Plug

Shown in White (Steel) Plate, featuring 1 Tamper Resistant AC, 1 Double USB-A Charging Port, 1 AC Dimmer Switch, and one 3 Way Switch.