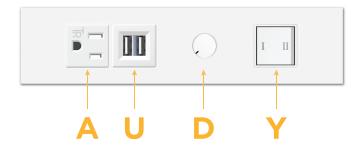

## **Module/Port Options:** A Tamper Resistant AC Receptacle B USB-A & USB-C (3.0A USB-A / 15W USB-C) U Double USB-A (Fast Charging Ports - Rated for 3.2A) D AC Dimmer H HDMI 6 CAT 6 12 RJ 12 X Switched AC Y 3-Way Switch C USB-C (27W High Speed Charging Port) Z USB-C (18W High Speed Charging Port) R Switched AC (Rocker Switch) Plug: Supplied with Low Profile Flat 45° Angle 120 VAC Plug

Optional Standard Straight 120 VAC Plug

Optional Straight 120 VAC Pass-through Plug

Shown in White (Steel) Plate, featuring 1 Tamper Resistant AC, 1 Double USB-A Charging Port, 1 AC Dimmer Switch, and one 3 Way Switch.