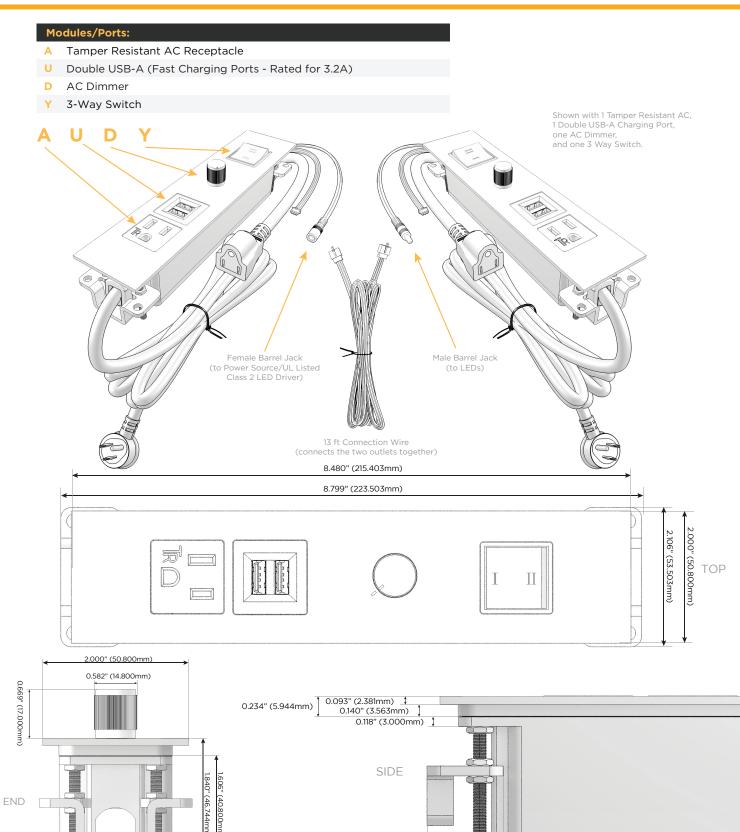

## **Module/Port Options:** A Tamper Resistant AC Receptacle B USB-A & USB-C (3.0A USB-A / 15W USB-C) U Double USB-A (Fast Charging Ports - Rated for 3.2A) D AC Dimmer H HDMI 6 CAT 6 12 RJ 12 X Switched AC Y 3-Way Switch C USB-C (27W High Speed Charging Port) Z USB-C (18W High Speed Charging Port) R Switched AC (Rocker Switch) Plug: Supplied with Low Profile Flat 45° Angle 120 VAC Plug

Optional Standard Straight 120 VAC Plug

Optional Straight 120 VAC Pass-through Plug

Shown in White (Steel) Plate, featuring 1 Tamper Resistant AC, 1 Double USB-A Charging Port, 1 AC Dimmer Switch, and one 3 Way Switch.

UL LISTED AND APPROVED FOR USE ONLY WITH METRO LIGHT AND POWER'S UL LISTED LEDS & CLASS 2 UL LISTED LED DRIVERS

Mormax Company, Inc.

914-699-0101 sales@mormax.com mormax.com

5005200

8 Westchester Plaza Elmsford, NY 10523

0.905" (23.000mm)

1.555" (39.503mm)