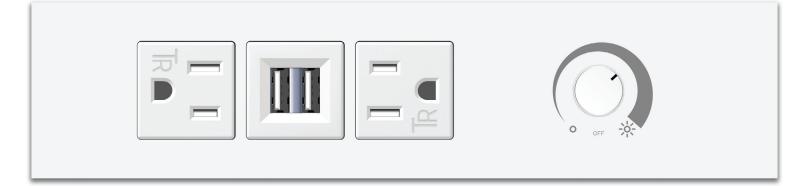

## Module/Port Options:

- Tamper Resistant AC Receptacle
- В Double USB (Fast Charging Ports - Rated for 3.2A)
- C HDMI
- D CAT 6
- E 3.5mm Mini Stereo Jack
- **F** Single USB (Fast Charging Port Rated for 3.2A)
- G RJ 12
- H Switched AC
- 3-Way Switch
- J USB C (High Speed Charging Port)
  - K Switched AC (Rocker Switch)
- L AC Dimmer

© 2019 Metro Light & Power, LLC. All rights reserved. Patent pending.

Shown in White (Steel) Trim Plate, featuring 2 Tamper Resistant ACs, 1 Double USB Charging Port, and 1 AC Dimmer.

Metro Light & Power, LLC | 98 Copley Avenue, Teaneck, NJ 07666 | T: 201-692-0702 | F: 208-979-4613 | info@metrolightandpower.com | www.metrolightandpower.com