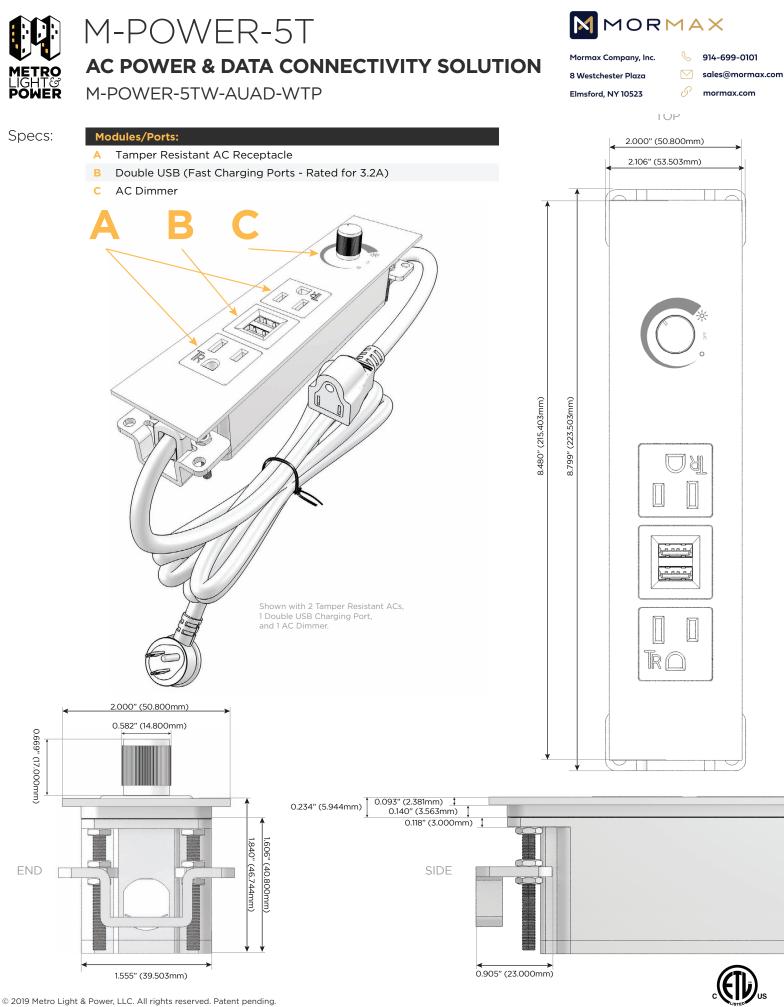

# M-POWER-5T

**AC POWER & DATA CONNECTIVITY SOLUTION** 

M-POWER-5TW-AUAD-WTP

| MORMAX               |               |                  |
|----------------------|---------------|------------------|
| Mormax Company, Inc. | C             | 914-699-0101     |
| 8 Westchester Plaza  | $\square$     | sales@mormax.com |
| Elmsford, NY 10523   | $\mathcal{S}$ | mormax.com       |
|                      |               |                  |

## Module/Port Options:

- Tamper Resistant AC Receptacle
- В Double USB (Fast Charging Ports - Rated for 3.2A)
- C HDMI
- D CAT 6
- E 3.5mm Mini Stereo Jack
- **F** Single USB (Fast Charging Port Rated for 3.2A)
- G RJ 12
- H Switched AC
- 3-Way Switch
- J USB C (High Speed Charging Port)
  - K Switched AC (Rocker Switch)
- L AC Dimmer

© 2019 Metro Light & Power, LLC. All rights reserved. Patent pending.

Shown in White (Steel) Trim Plate, featuring 2 Tamper Resistant ACs, 1 Double USB Charging Port, and 1 AC Dimmer.

Metro Light & Power, LLC | 98 Copley Avenue, Teaneck, NJ 07666 | T: 201-692-0702 | F: 208-979-4613 | info@metrolightandpower.com | www.metrolightandpower.com