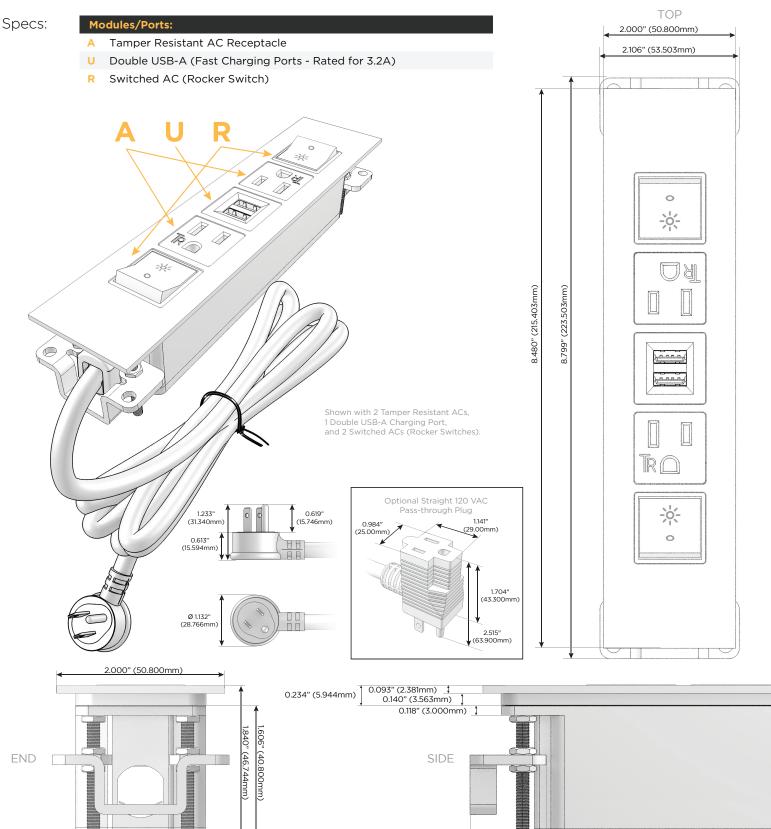

#### **Module/Port Options:**

- A Tamper Resistant AC Receptacle
- B USB-A & USB-C (3.0A USB-A / 15W USB-C)
- U Double USB-A (Fast Charging Ports Rated for 3.2A)
- D AC Dimmer
- H HDMI
- 6 CAT 6
- 12 RJ 12
- X Switched AC
- Y 3-Way Switch
- C USB-C (27W High Speed Charging Port)
- Z USB-C (18W High Speed Charging Port)
- R Switched AC (Rocker Switch)

## Plug:

Supplied with Low Profile Flat 45° Angle 120 VAC Plug
Optional Standard Straight 120 VAC Plug
Optional Straight 120 VAC Pass-through Plug

Shown in Unicolor  $^{\rm IM}$  Magnesium (ABS) Plate, featuring 2 Tamper Resistant ACs, 1 Double USB-A Charging Port, and 2 Switched ACs (Rocker Switches).