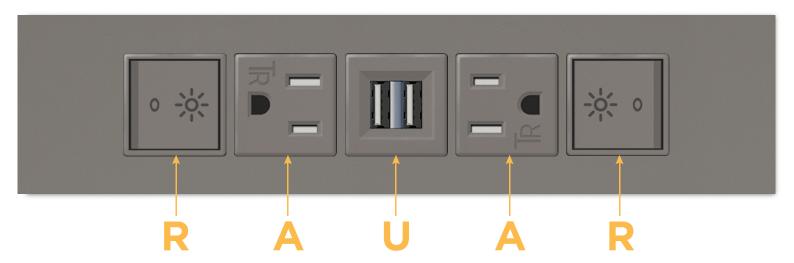

#### **Module/Port Options:**

- A Tamper Resistant AC Receptacle
- B USB-A & USB-C (3.0A USB-A / 15W USB-C)
- U Double USB-A (Fast Charging Ports Rated for 3.2A)
- D AC Dimmer
- H HDMI
- 6 CAT 6
- 12 RJ 12
- X Switched AC
- Y 3-Way Switch
- C USB-C (27W High Speed Charging Port)
- Z USB-C (18W High Speed Charging Port)
- R Switched AC (Rocker Switch)

## Plug:

Supplied with Low Profile Flat 45° Angle 120 VAC Plug
Optional Standard Straight 120 VAC Plug
Optional Straight 120 VAC Pass-through Plug

Shown in Unicolor  $^{\rm IM}$  Magnesium (ABS) Plate, featuring 2 Tamper Resistant ACs, 1 Double USB-A Charging Port, and 2 Switched ACs (Rocker Switches).