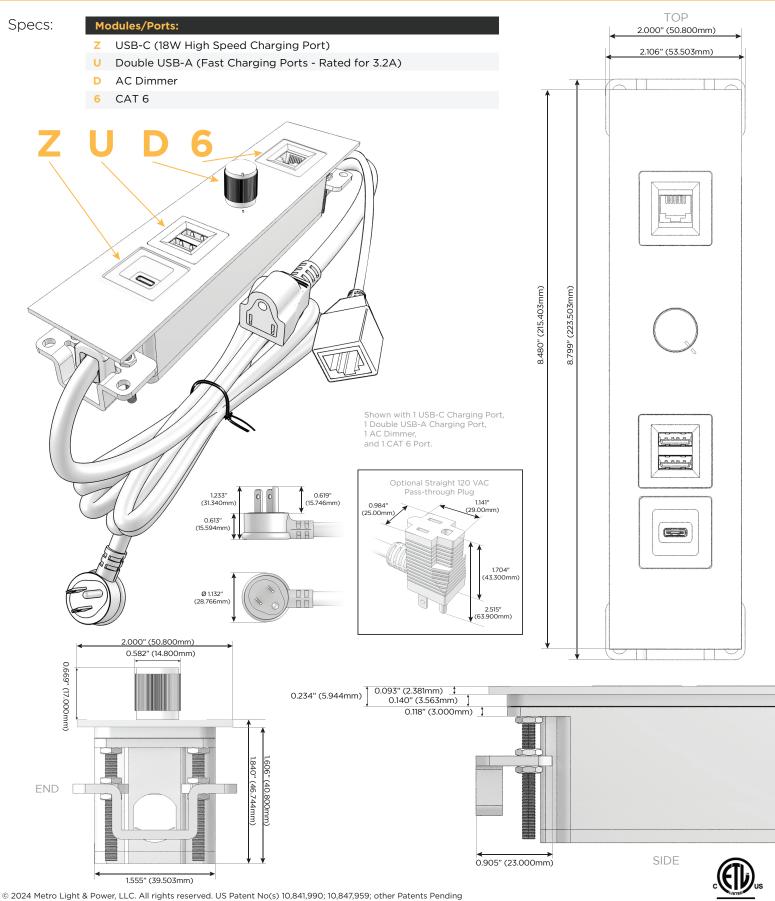

## Features:

- Module/Port Options: Tamper Resistant AC Receptacle
  - B USB-A & USB-C (3.0A USB-A / 15W USB-C)
  - U Double USB-A (Fast Charging Ports Rated for 3.2A)
  - D AC Dimmer
  - H HDMI
  - 6 CAT 6
  - 12 RJ 12
  - X Switched AC
  - Y 3-Way Switch
- C USB-C (27W High Speed Charging Port)
- Z USB-C (18W High Speed Charging Port)
- R Switched AC (Rocker Switch)

## Plug:

Supplied with Low Profile Flat 45° Angle 120 VAC Plug Optional Standard Straight 120 VAC Plug Optional Straight 120 VAC Pass-through Plug

Shown in Unicolor ™ Gray (Steel) Trim Plate, featuring 1 USB-C Charging Port, 1 Double USB-A Charging Port, 1 AC Dimmer, and 1 CAT 6 Port