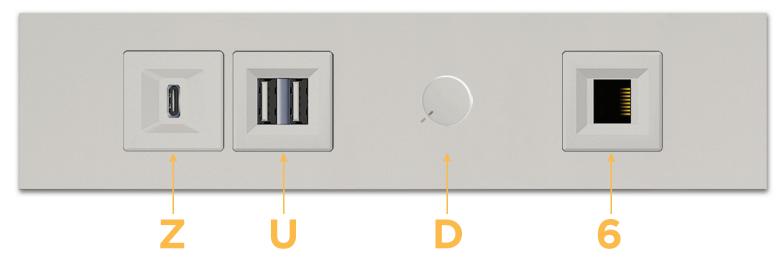

## Features:

- Module/Port Options: Tamper Resistant AC Receptacle
  - B USB-A & USB-C (3.0A USB-A / 15W USB-C)
  - U Double USB-A (Fast Charging Ports Rated for 3.2A)
  - D AC Dimmer
  - H HDMI
  - 6 CAT 6
  - 12 RJ 12
  - X Switched AC
  - Y 3-Way Switch
- C USB-C (27W High Speed Charging Port)
- Z USB-C (18W High Speed Charging Port)
- R Switched AC (Rocker Switch)

## Plug:

Supplied with Low Profile Flat 45° Angle 120 VAC Plug Optional Standard Straight 120 VAC Plug Optional Straight 120 VAC Pass-through Plug

Shown in Unicolor ™ Gray (Steel) Trim Plate, featuring 1 USB-C Charging Port, 1 Double USB-A Charging Port, 1 AC Dimmer, and 1 CAT 6 Port