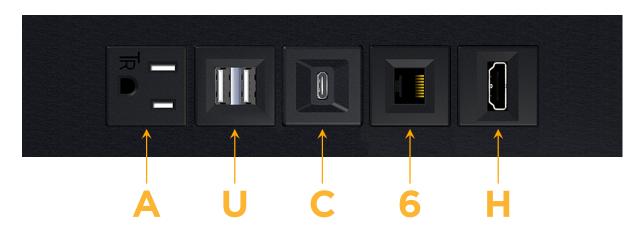

#### **Module/Port Options:**

- Α Tamper Resistant AC Receptacle
- USB-A & USB-C (3.0A USB-A / 15W USB-C) В
- Double USB-A (Fast Charging Ports Rated for 3.2A)
- H HDMI
- CAT 6 6
- 12 RJ 12
- X Switched AC
- Y 3-Way Switch (Low Voltage)
- C USB-C (27W High Speed Charging Port)
- Ζ USB-C (18W High Speed Charging Port)
- Switched AC (Rocker Switch) R
- D **Dimmer Switch**