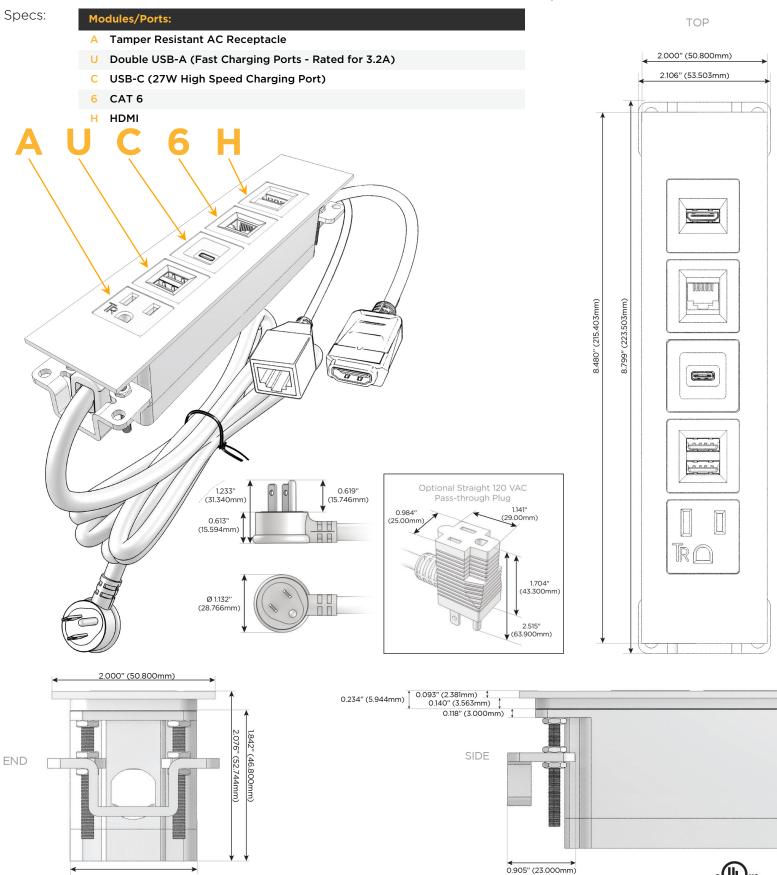

#### **Module/Port Options:**

- Α Tamper Resistant AC Receptacle
- USB-A & USB-C (3.0A USB-A / 15W USB-C) В
- Double USB-A (Fast Charging Ports Rated for 3.2A)
- H HDMI
- CAT 6 6
- 12 RJ 12
- X Switched AC
- Y 3-Way Switch (Low Voltage)
- C USB-C (27W High Speed Charging Port)
- Ζ USB-C (18W High Speed Charging Port)
- Switched AC (Rocker Switch) R
- D **Dimmer Switch**

#### Plug:

Supplied with Low Profile Flat 45° Angle 120 VAC Plug

**Optional Standard Straight 120 VAC Plug** 

**Optional Straight 120 VAC Pass-through Plug** 

- CLEAN, COMPACT DESIGN
- STREAMLINED
- LOW PROFILE
- SIDE-EXITING CORDS
- **PLUG & PLAY**
- 6' AC CORD & PLUG (FLAT PLUG STANDARD)
- CUSTOMIZABLE CONFIGURATIONS AND FINISHES
- UL LISTED FOR MOUNTING IN FURNITURE
- 15A