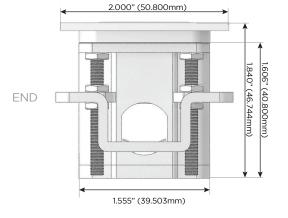

#### TWIN OUTLETS WITH 3-WAY SWITCHING FOR LOW VOLTAGE LED LIGHTING AND SWITCHED AC

M-POWER-5T-AUAYX-MSTP(2)

Metro Light & Power's line of power & data solutions offers sophisticated design elements combined with greater ease of installation. Streamlined and low-profile, enhanced by side-exiting cords, our outlets advance the industry with their cutting-edge look and feel. We believe flexibility is key, and we provide a variety of mounting options, including the ability to mount in limited spaces. Our outlets are available in many finishes and configurations, in addition to a custom color and finish capability for our clients.