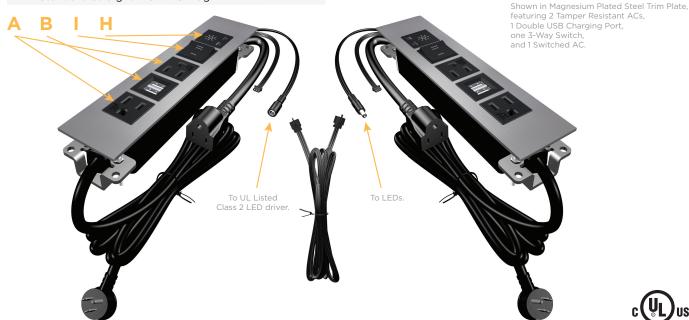

# MORMAX

Mormax Company, Inc.

Elmsford, NY 10523

Shown with 2 Tamper Resistant ACs, 1 Double USB Charging Port,

one 3-Way Switch, and 1 Switched AC 914-699-0101

8 Westchester Plaza

sales@mormax.com mormax.com

## TWIN OUTLETS WITH 3-WAY SWITCHING FOR LOW VOLTAGE LED LIGHTING AND SWITCHED AC

Female Barrel Jack

(to Power Source/UL Listed

Class 2 LED Driver)

Male Barrel Jack

(to LEDs)