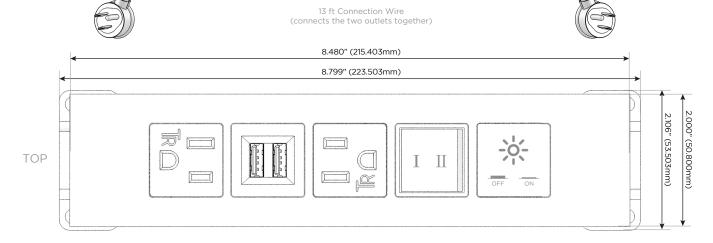

#### TWIN OUTLETS WITH 3-WAY SWITCHING FOR LOW VOLTAGE LED LIGHTING AND SWITCHED AC

M-POWER-5T-AUAYX-MSTP(2)

Metro Light & Power's line of power & data solutions offers sophisticated design elements combined with greater ease of installation. Streamlined and low-profile, enhanced by side-exiting cords, our outlets advance the industry with their cutting-edge look and feel. We believe flexibility is key, and we provide a variety of mounting options, including the ability to mount in limited spaces. Our outlets are available in many finishes and configurations, in addition to a custom color and finish capability for our clients.

# MORMAX

Mormax Company, Inc.

Elmsford, NY 10523

Shown with 2 Tamper Resistant ACs, 1 Double USB Charging Port,

one 3-Way Switch, and 1 Switched AC 914-699-0101

8 Westchester Plaza

sales@mormax.com mormax.com