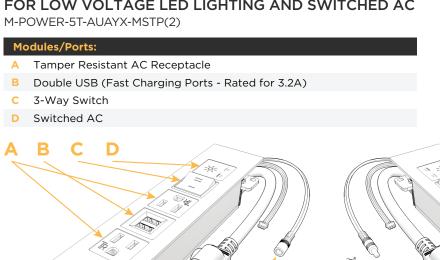

#### TWIN OUTLETS WITH 3-WAY SWITCHING FOR LOW VOLTAGE LED LIGHTING AND SWITCHED AC

M-POWER-5T-AUAYX-MSTP(2)

Metro Light & Power's line of power & data solutions offers sophisticated design elements combined with greater ease of installation. Streamlined and low-profile, enhanced by side-exiting cords, our outlets advance the industry with their cutting-edge look and feel. We believe flexibility is key, and we provide a variety of mounting options, including the ability to mount in limited spaces. Our outlets are available in many finishes and configurations, in addition to a custom color and finish capability for our clients.

#### **Module/Port Options:**

- A Tamper Resistant AC Receptacle
- B Double USB (Fast Charging Ports Rated for 3.2A)
- C HDMI
- D CAT 6
  - E 3.5mm Mini Stereo Jack
- F Single USB (Fast Charging Port Rated for 3.2A)
- G RJ 12
- H Switched AC
  - 3-Way Switch
- J USB-C (27W High Speed Charging Port)
- K USB-C (18W High Speed Charging Port)
- L Switched AC (Rocker Switch)

# MORMAX

Mormax Company, Inc.

Elmsford, NY 10523

Shown with 2 Tamper Resistant ACs, 1 Double USB Charging Port,

one 3-Way Switch, and 1 Switched AC 914-699-0101

8 Westchester Plaza

sales@mormax.com mormax.com