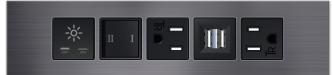

#### TWIN OUTLETS WITH 3-WAY SWITCHING FOR LOW VOLTAGE LED LIGHTING AND SWITCHED AC

M-POWER-5T-AUAYX-MSTP(2)

Metro Light & Power's line of power & data solutions offers sophisticated design elements combined with greater ease of installation. Streamlined and low-profile, enhanced by side-exiting cords, our outlets advance the industry with their cutting-edge look and feel. We believe flexibility is key, and we provide a variety of mounting options, including the ability to mount in limited spaces. Our outlets are available in many finishes and configurations, in addition to a custom color and finish capability for our clients.

#### **Module/Port Options:**

- A Tamper Resistant AC Receptacle
- B Double USB (Fast Charging Ports Rated for 3.2A)
- C HDMI
- D CAT 6
  - E 3.5mm Mini Stereo Jack
- F Single USB (Fast Charging Port Rated for 3.2A)
- G RJ 12
- H Switched AC
  - 3-Way Switch
- J USB-C (27W High Speed Charging Port)
- K USB-C (18W High Speed Charging Port)
- L Switched AC (Rocker Switch)