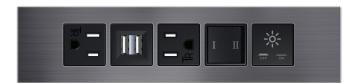

#### TWIN OUTLETS WITH 3-WAY SWITCHING FOR LOW VOLTAGE LED LIGHTING AND SWITCHED AC

M-POWER-5T-AUAYX-MSTP(2)

Metro Light & Power's line of power & data solutions offers sophisticated design elements combined with greater ease of installation. Streamlined and low-profile, enhanced by side-exiting cords, our outlets advance the industry with their cutting-edge look and feel. We believe flexibility is key, and we provide a variety of mounting options, including the ability to mount in limited spaces. Our outlets are available in many finishes and configurations, in addition to a custom color and finish capability for our clients.

#### **Module/Port Options:**

- A Tamper Resistant AC Receptacle
- B Double USB (Fast Charging Ports Rated for 3.2A)
- C HDMI
- D CAT 6
  - E 3.5mm Mini Stereo Jack
- F Single USB (Fast Charging Port Rated for 3.2A)
- G RJ 12
- H Switched AC
  - 3-Way Switch
- J USB-C (27W High Speed Charging Port)
- K USB-C (18W High Speed Charging Port)
- L Switched AC (Rocker Switch)