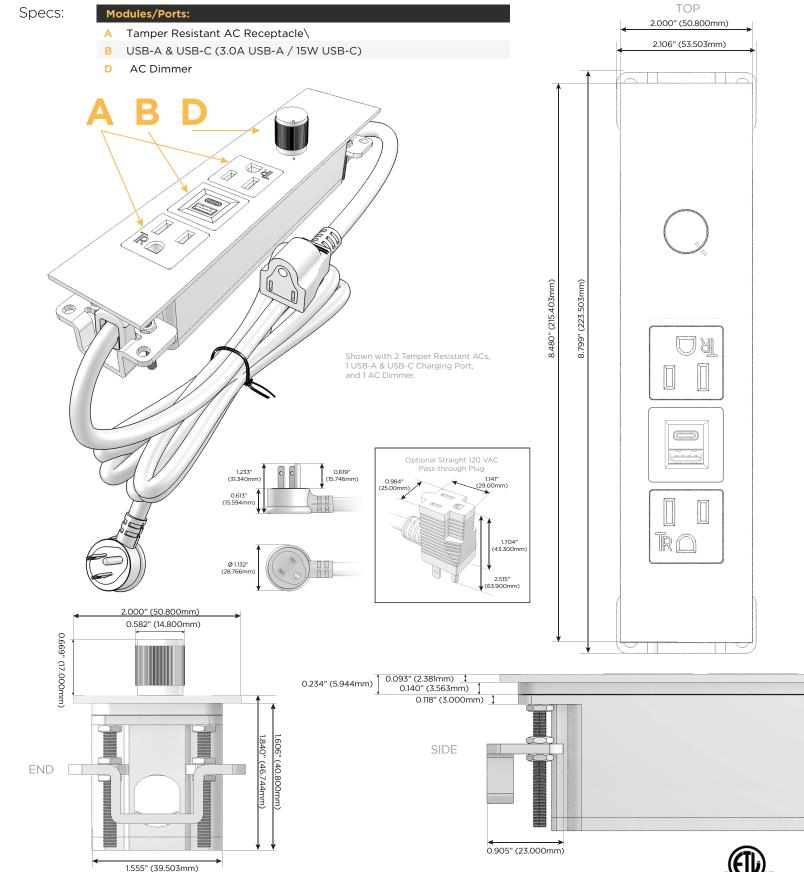

#### **Module/Port Options:**

- A Tamper Resistant AC Receptacle
- B USB-A & USB-C (3.0A USB-A / 15W USB-C)
- U Double USB-A (Fast Charging Ports Rated for 3.2A)
- D AC Dimmer
- H HDMI
- 6 CAT 6
- 12 RJ 12
- X Switched AC
- Y 3-Way Switch
- C USB-C (27W High Speed Charging Port)
- Z USB-C (18W High Speed Charging Port)
- R Switched AC (Rocker Switch)

## Plug:

Supplied with Low Profile Flat 45° Angle 120 VAC Plug Optional Standard Straight 120 VAC Plug

Optional Straight 120 VAC Pass-through Plug

Shown in Satin Black (Steel) Trim Plate, featuring 2 Tamper Resistant ACs, 1 USB-A & USB-C Charging Port, and 1 AC Dimmer.