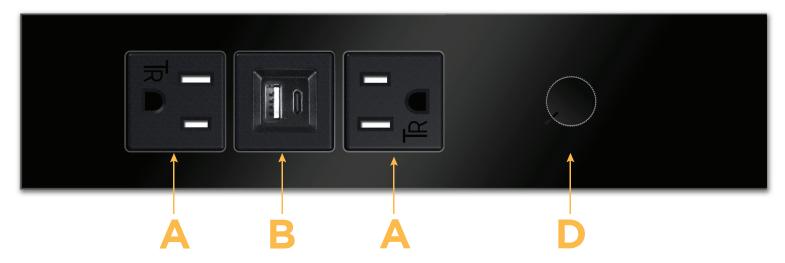

#### **Module/Port Options:**

- A Tamper Resistant AC Receptacle
- B USB-A & USB-C (3.0A USB-A / 15W USB-C)
- U Double USB-A (Fast Charging Ports Rated for 3.2A)
- D AC Dimmer
- H HDMI
- 6 CAT 6
- 12 RJ 12
- X Switched AC
- Y 3-Way Switch
- C USB-C (27W High Speed Charging Port)
- Z USB-C (18W High Speed Charging Port)
- R Switched AC (Rocker Switch)