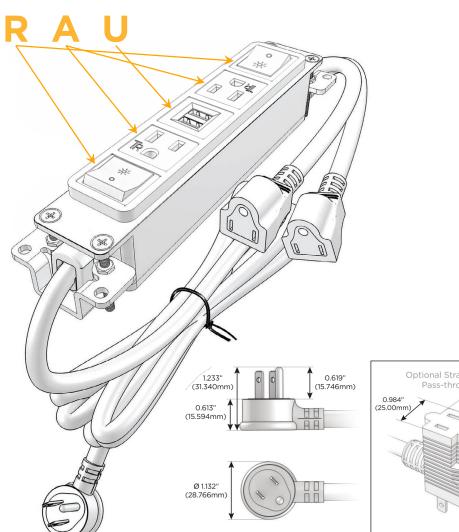

## Plug:

Supplied with Low Profile Flat 45° Angle 120 VAC Plug

Optional Standard Straight 120 VAC Plug

Optional Straight 120 VAC Pass-through Plug

- CLEAN, COMPACT DESIGN
- STREAMLINED
- LOW PROFILE
- SIDE-EXITING CORDS
- PLUG & PLAY
- 6' AC CORD & PLUG (FLAT PLUG STANDARD)
- CUSTOMIZABLE CONFIGURATIONS AND FINISHES
- UL LISTED FOR MOUNTING IN FURNITURE
- 15A

2.106" (53.503mm)

**Modules/Ports:** 

Switched AC (Rocker Switch)

**Tamper Resistant AC Receptacle** 

Double USB-A (Fast Charging Ports - Rated for 3.2A)