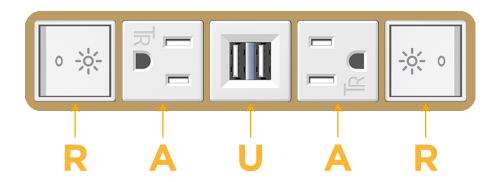

# **Module/Port Options:**

- A Tamper Resistant AC Receptacle
- B USB-A & USB-C (3.0A USB-A / 15W USB-C)
- U Double USB-A (Fast Charging Ports Rated for 3.2A)
- H HDMI
- 6 CAT 6
- 12 RJ 12
- X Switched AC
- Y 3-Way Switch (Low Voltage)
- C USB-C (27W High Speed Charging Port)
- Z USB-C (18W High Speed Charging Port)
- R Switched AC (Rocker Switch)
- Dimmer Switch

2.106" (53.503mm)

**Modules/Ports:** 

Switched AC (Rocker Switch)

**Tamper Resistant AC Receptacle** 

Double USB-A (Fast Charging Ports - Rated for 3.2A)