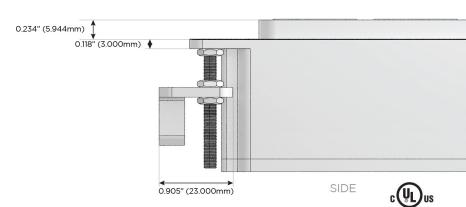

(Rocker Switch)
- Dimmer Switch

## Plug:

Supplied with Low Profile Flat 45° Angle 120 VAC Plug

Optional Standard Straight 120 VAC Plug

Optional Straight 120 VAC Pass-through Plug

- CLEAN, COMPACT DESIGN
- STREAMLINED
- LOW PROFILE
- SIDE-EXITING CORDS
- PLUG & PLAY
- 6' AC CORD & PLUG (FLAT PLUG STANDARD)
- CUSTOMIZABLE CONFIGURATIONS AND FINISHES
- UL LISTED FOR MOUNTING IN FURNITURE
- 15A





#### AC POWER & DATA CONNECTIVITY SOLUTION

M-POWER-5TW-RAUAR-BRAB

Specs:

# MORMAX

Mormax Company, Inc. 8 Westchester Plaza

Elmsford, NY 10523

Distributed by

914-699-0101

sales@mormax.com mormax.com

TOP

1.381" (35.082mm)

2.106" (53.503mm)

**Modules/Ports:** 

Switched AC (Rocker Switch)

**Tamper Resistant AC Receptacle** 

Double USB-A (Fast Charging Ports - Rated for 3.2A)