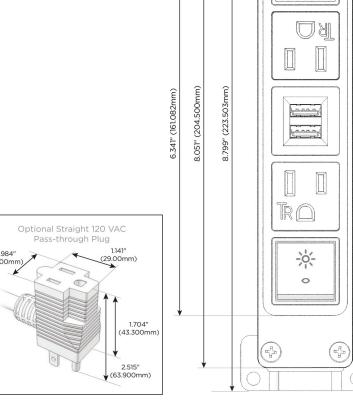

#### AC POWER & DATA CONNECTIVITY SOLUTION

M-POWER-5TW-RAUAR-BRAB

Specs:

2.106" (53.503mm)

**Modules/Ports:** 

Switched AC (Rocker Switch)

**Tamper Resistant AC Receptacle** 

Double USB-A (Fast Charging Ports - Rated for 3.2A)