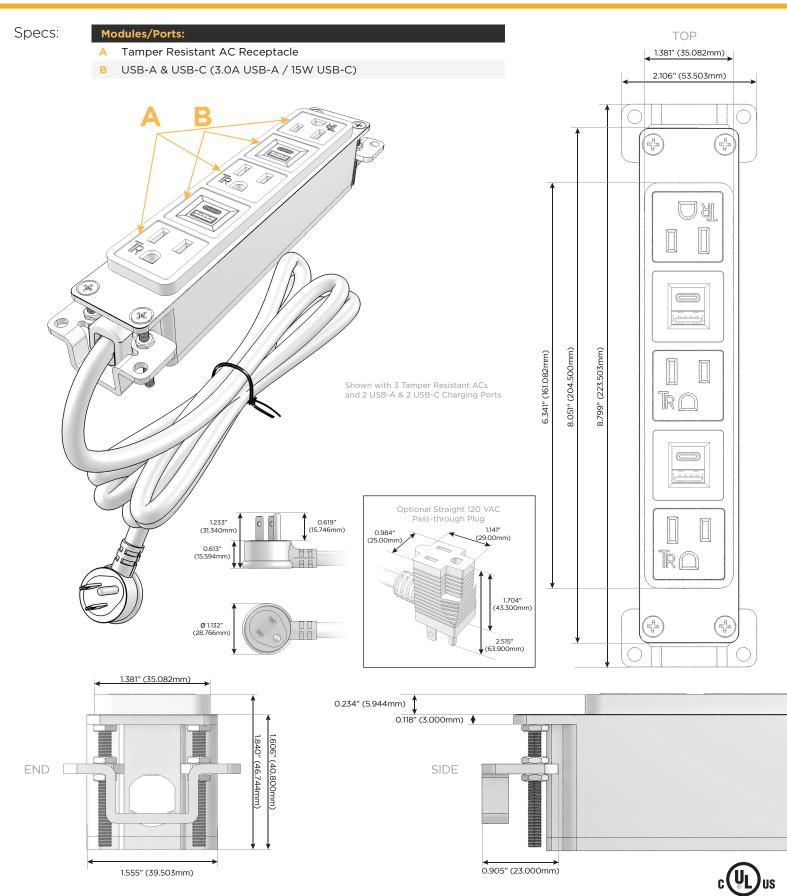

### Features:

A Tamper Resistant AC Receptacle

Module/Port Options:

- B USB-A & USB-C (3.0A USB-A / 15W USB-C)
- U Double USB-A (Fast Charging Ports Rated for 3.2A)
- AC Dimmer
- H HDMI
- 6 CAT 6
- 12 RJ 12
- X Switched AC
- Y 3-Way Switch
- C USB-C (27W High Speed Charging Port)
- Z USB-C (18W High Speed Charging Port)
- R Switched AC (Rocker Switch)

#### Plug:

Supplied with Low Profile Flat 45° Angle 120 VAC Plug Optional Standard Straight 120 VAC Plug Optional Straight 120 VAC Pass-through Plug Shown in White (ABS) Bezel, featuring 3 Tamper Resistant ACs, and 2 USB-A & 2 USB-C Charging Ports.