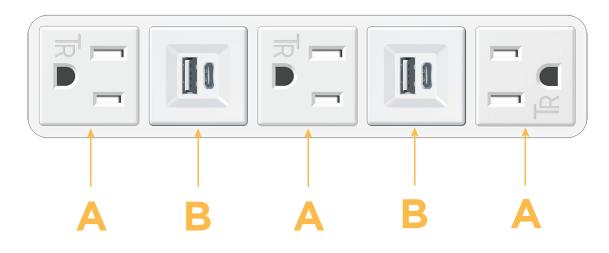

### Features:

A Tamper Resistant AC Receptacle

Module/Port Options:

- B USB-A & USB-C (3.0A USB-A / 15W USB-C)
- U Double USB-A (Fast Charging Ports Rated for 3.2A)
- AC Dimmer
- H HDMI
- 6 CAT 6
- 12 RJ 12
- X Switched AC
- Y 3-Way Switch
- C USB-C (27W High Speed Charging Port)
- Z USB-C (18W High Speed Charging Port)
- R Switched AC (Rocker Switch)

#### Plug:

Supplied with Low Profile Flat 45° Angle 120 VAC Plug Optional Standard Straight 120 VAC Plug Optional Straight 120 VAC Pass-through Plug Shown in White (ABS) Bezel, featuring 3 Tamper Resistant ACs, and 2 USB-A & 2 USB-C Charging Ports.