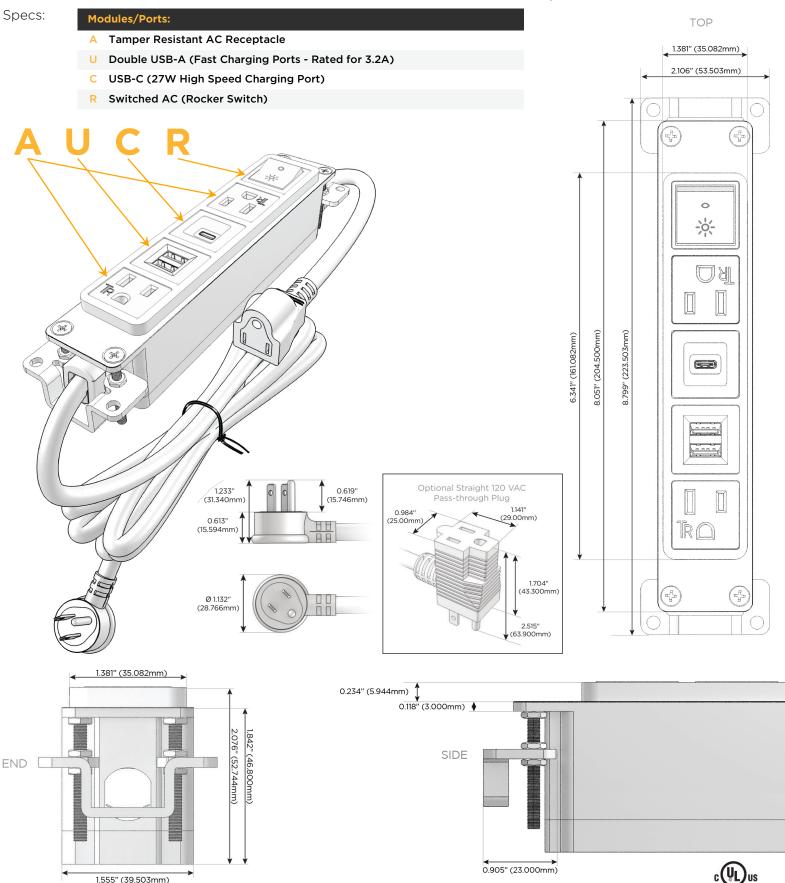

## Module/Port Options:

- **Tamper Resistant AC Receptacle** Α
- В USB-A & USB-C (3.0A USB-A / 15W USB-C)
- Double USB-A (Fast Charging Ports Rated for 3.2A)
- H HDMI
- CAT 6 6
- 12 RJ 12
- Switched AC Х
- Y 3-Way Switch (Low Voltage)
- C USB-C (27W High Speed Charging Port)
- Ζ USB-C (18W High Speed Charging Port)
- R Switched AC (Rocker Switch)
- D **Dimmer Switch**

### Plug:

Supplied with Low Profile Flat 45° Angle 120 VAC Plug

- **Optional Standard Straight 120 VAC Plug**
- **Optional Straight 120 VAC Pass-through Plug**

- CLEAN, COMPACT DESIGN
- STREAMLINED
- LOW PROFILE
- SIDE-EXITING CORDS
- PLUG & PLAY
- 6' AC CORD & PLUG (FLAT PLUG STANDARD)
- CUSTOMIZABLE CONFIGURATIONS AND FINISHES
- UL LISTED FOR MOUNTING IN FURNITURE
- 15A