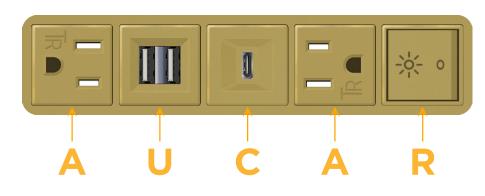

## Module/Port Options:

- **Tamper Resistant AC Receptacle** Α
- В USB-A & USB-C (3.0A USB-A / 15W USB-C)
- Double USB-A (Fast Charging Ports Rated for 3.2A)
- H HDMI
- CAT 6 6
- 12 RJ 12
- Switched AC Х
- Y 3-Way Switch (Low Voltage)
- C USB-C (27W High Speed Charging Port)
- Ζ USB-C (18W High Speed Charging Port)
- R Switched AC (Rocker Switch)
- D **Dimmer Switch**