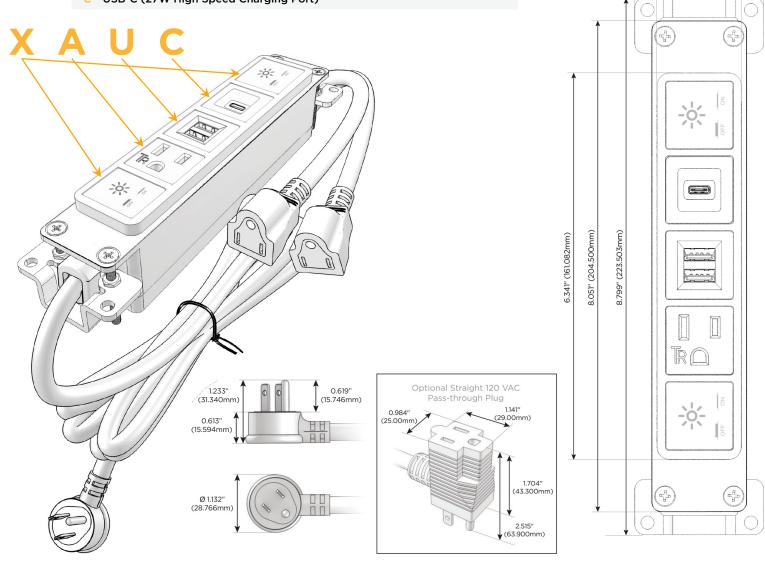

# **Module/Port Options:**

- **Tamper Resistant AC Receptacle**
- USB-A & USB-C (3.0A USB-A / 15W USB-C)
- Double USB-A (Fast Charging Ports Rated for 3.2A)
- **HDMI**
- CAT 6 6
- 12 RJ 12
- Switched AC
- 3-Way Switch (Low Voltage)
- C USB-C (27W High Speed Charging Port)
- USB-C (18W High Speed Charging Port)
- Switched AC (Rocker Switch)
- D **Dimmer Switch**

## Plug:

Supplied with Low Profile Flat 45° Angle 120 VAC Plug

Optional Standard Straight 120 VAC Plug

Optional Straight 120 VAC Pass-through Plug

- CLEAN, COMPACT DESIGN
- **STREAMLINED**
- LOW PROFILE
- SIDE-EXITING CORDS
- **PLUG & PLAY**
- 6' AC CORD & PLUG (FLAT PLUG STANDARD)
- **CUSTOMIZABLE CONFIGURATIONS AND FINISHES**
- UL LISTED FOR MOUNTING IN FURNITURE
- 15A

# **Modules/Ports:**

- Switched AC
- **Tamper Resistant AC Receptacle**
- Double USB-A (Fast Charging Ports Rated for 3.2A)
- USB-C (27W High Speed Charging Port)