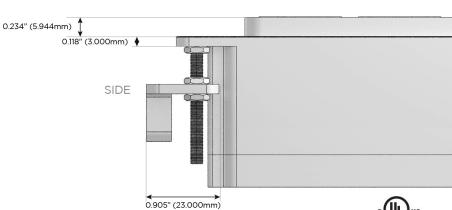

# Plug:

Supplied with Low Profile Flat 45° Angle 120 VAC Plug

Optional Standard Straight 120 VAC Plug

Optional Straight 120 VAC Pass-through Plug

- CLEAN, COMPACT DESIGN
- **STREAMLINED**
- LOW PROFILE
- SIDE-EXITING CORDS
- **PLUG & PLAY**
- 6' AC CORD & PLUG (FLAT PLUG STANDARD)
- **CUSTOMIZABLE CONFIGURATIONS AND FINISHES**
- UL LISTED FOR MOUNTING IN FURNITURE
- 15A





#### AC POWER & DATA CONNECTIVITY SOLUTION

M-POWER-5T-XAUCX-BAB

# MORMAX

Mormax Company, Inc. 8 Westchester Plaza

Elmsford, NY 10523

Distributed by

914-699-0101

sales@mormax.com

mormax.com

TOP

1.381" (35.082mm)

2.106" (53.503mm)

Specs:

# **Modules/Ports:**

- Switched AC
- **Tamper Resistant AC Receptacle**
- Double USB-A (Fast Charging Ports Rated for 3.2A)
- USB-C (27W High Speed Charging Port)