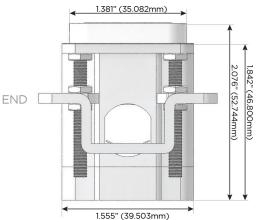

## Plug:

Supplied with Low Profile Flat 45° Angle 120 VAC Plug

Optional Standard Straight 120 VAC Plug

Optional Straight 120 VAC Pass-through Plug

- CLEAN, COMPACT DESIGN
- **STREAMLINED**
- LOW PROFILE
- SIDE-EXITING CORDS
- **PLUG & PLAY**
- 6' AC CORD & PLUG (FLAT PLUG STANDARD)
- **CUSTOMIZABLE CONFIGURATIONS AND FINISHES**
- UL LISTED FOR MOUNTING IN FURNITURE
- 15A





#### AC POWER & DATA CONNECTIVITY SOLUTION

M-POWER-5T-XAUCX-BAB

# MORMAX

Mormax Company, Inc. 8 Westchester Plaza

Elmsford, NY 10523

Distributed by

914-699-0101

sales@mormax.com

mormax.com

TOP

1.381" (35.082mm)

2.106" (53.503mm)

Specs:

# **Modules/Ports:**

- Switched AC
- **Tamper Resistant AC Receptacle**
- Double USB-A (Fast Charging Ports Rated for 3.2A)
- USB-C (27W High Speed Charging Port)