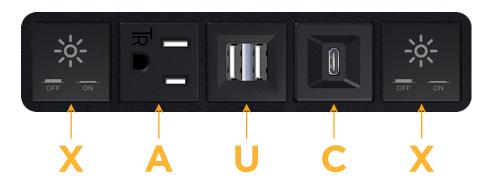

# **Module/Port Options:**

- **Tamper Resistant AC Receptacle**
- USB-A & USB-C (3.0A USB-A / 15W USB-C)
- Double USB-A (Fast Charging Ports Rated for 3.2A)
- **HDMI**
- CAT 6 6
- 12 RJ 12
- Switched AC
- 3-Way Switch (Low Voltage)
- C USB-C (27W High Speed Charging Port)
- USB-C (18W High Speed Charging Port)
- Switched AC (Rocker Switch)
- D **Dimmer Switch**

# **Modules/Ports:**

- Switched AC
- **Tamper Resistant AC Receptacle**
- Double USB-A (Fast Charging Ports Rated for 3.2A)
- USB-C (27W High Speed Charging Port)