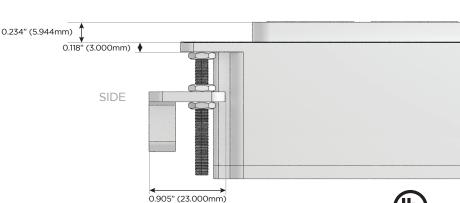

#### Plug

Low Profile Flat 45° Angle 120 VAC Plug

- CLEAN, COMPACT DESIGN
- STREAMLINED
- LOW PROFILE
- SIDE-EXITING CORDS
- PLUG & PLAY
- TWIN OUTLETS WITH 3-WAY SWITCHING FOR LOW VOLTAGE LED LIGHTING
- 3.2A HIGH SPEED USB CHARGING FOR ALL DEVICES
- 6' AC CORD & PLUG (FLAT PLUG STANDARD)
- CUSTOMIZABLE CONFIGURATIONS AND FINISHES
- UL LISTED FOR MOUNTING IN FURNITURE
- 15A
- DESIGNED FOR USE WITH METRO L&P'S UL LISTED LEDS, AND CLASS 2 UL LISTED LED DRIVERS