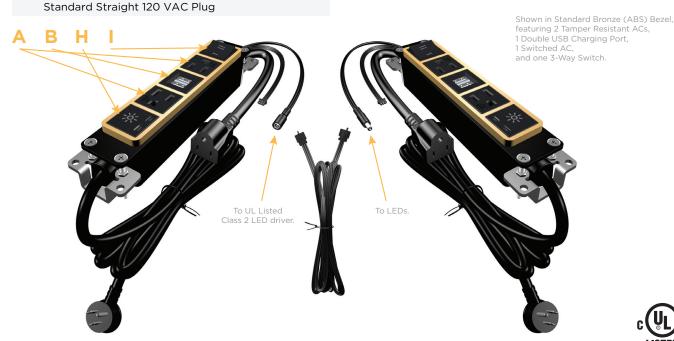

#### Plug

Low Profile Flat 45° Angle 120 VAC Plug

- CLEAN, COMPACT DESIGN
- STREAMLINED
- LOW PROFILE
- SIDE-EXITING CORDS
- PLUG & PLAY
- TWIN OUTLETS WITH 3-WAY SWITCHING FOR LOW VOLTAGE LED LIGHTING
- 3.2A HIGH SPEED USB CHARGING FOR ALL DEVICES
- 6' AC CORD & PLUG (FLAT PLUG STANDARD)
- CUSTOMIZABLE CONFIGURATIONS AND FINISHES
- UL LISTED FOR MOUNTING IN FURNITURE
- 15A
- DESIGNED FOR USE WITH METRO L&P'S UL LISTED LEDS, AND CLASS 2 UL LISTED LED DRIVERS

#### TWIN OUTLETS WITH 3-WAY SWITCHING FOR LOW VOLTAGE LED LIGHTING AND SWITCHED AC

M-POWER-5T-XAUAY-BZAB(2)

- Tamper Resistant AC Receptacle Α
- Double USB (Fast Charging Ports Rated for 3.2A)
- C Switched AC
- D 3-Way Switch