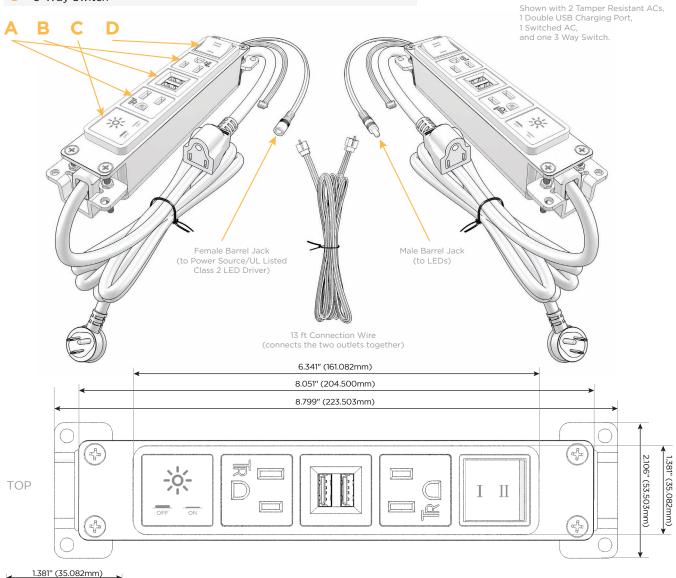

#### TWIN OUTLETS WITH 3-WAY SWITCHING FOR LOW VOLTAGE LED LIGHTING AND SWITCHED AC

M-POWER-5T-XAUAY-BZAB(2)

- Tamper Resistant AC Receptacle Α
- Double USB (Fast Charging Ports Rated for 3.2A)
- C Switched AC
- D 3-Way Switch

#### **STANDARD BRONZE (ABS)**

TWIN OUTLETS WITH 3-WAY SWITCHING

M-POWER-5T-XAUAY-BZAB(2)

#### Plug

Low Profile Flat 45° Angle 120 VAC Plug

- CLEAN, COMPACT DESIGN
- STREAMLINED
- LOW PROFILE
- SIDE-EXITING CORDS
- PLUG & PLAY
- TWIN OUTLETS WITH 3-WAY SWITCHING FOR LOW VOLTAGE LED LIGHTING
- 3.2A HIGH SPEED USB CHARGING FOR ALL DEVICES
- 6' AC CORD & PLUG (FLAT PLUG STANDARD)
- CUSTOMIZABLE CONFIGURATIONS AND FINISHES
- UL LISTED FOR MOUNTING IN FURNITURE
- 15A
- DESIGNED FOR USE WITH METRO L&P'S UL LISTED LEDS, AND CLASS 2 UL LISTED LED DRIVERS