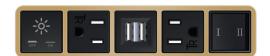

#### **STANDARD BRONZE (ABS)**

TWIN OUTLETS WITH 3-WAY SWITCHING

M-POWER-5T-XAUAY-BZAB(2)

#### **Module/Port Options:**

- A Tamper Resistant AC Receptacle
- B Double USB (Fast Charging Ports Rated for 3.2A)
- C HDMI
- D CAT 6
- E 3.5mm Mini Stereo Jack
- F Single USB (Fast Charging Port Rated for 3.2A)
- G RJ 12
- H Switched AC
  - 3-Way Switch
- J USB C (High Speed Charging Port)
- K Switched AC (Rocker Switch)

#### TWIN OUTLETS WITH 3-WAY SWITCHING FOR LOW VOLTAGE LED LIGHTING AND SWITCHED AC

M-POWER-5T-XAUAY-BZAB(2)

- Tamper Resistant AC Receptacle Α
- Double USB (Fast Charging Ports Rated for 3.2A)
- C Switched AC
- D 3-Way Switch