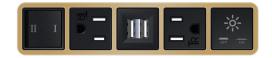

#### **STANDARD BRONZE (ABS)**

TWIN OUTLETS WITH 3-WAY SWITCHING

M-POWER-5T-XAUAY-BZAB(2)

#### **Module/Port Options:**

- A Tamper Resistant AC Receptacle
- B Double USB (Fast Charging Ports Rated for 3.2A)
- C HDMI
- D CAT 6
- E 3.5mm Mini Stereo Jack
- F Single USB (Fast Charging Port Rated for 3.2A)
- G RJ 12
- H Switched AC
  - 3-Way Switch
- J USB C (High Speed Charging Port)
- K Switched AC (Rocker Switch)

#### TWIN OUTLETS WITH 3-WAY SWITCHING FOR LOW VOLTAGE LED LIGHTING AND SWITCHED AC

M-POWER-5T-XAUAY-BZAB(2)

- Tamper Resistant AC Receptacle Α
- Double USB (Fast Charging Ports Rated for 3.2A)
- C Switched AC
- D 3-Way Switch