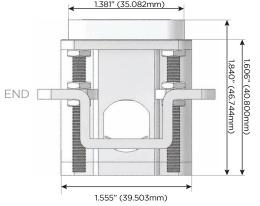

#### Plug

Low Profile Flat 45° Angle 120 VAC Plug

- CLEAN, COMPACT DESIGN
- STREAMLINED
- LOW PROFILE
- SIDE-EXITING CORDS
- PLUG & PLAY
- TWIN OUTLETS WITH 3-WAY SWITCHING FOR LOW VOLTAGE LED LIGHTING
- 3.2A HIGH SPEED USB CHARGING FOR ALL DEVICES
- 6' AC CORD & PLUG (FLAT PLUG STANDARD)
- CUSTOMIZABLE CONFIGURATIONS AND FINISHES
- UL LISTED FOR MOUNTING IN FURNITURE
- 15A
- DESIGNED FOR USE WITH METRO L&P'S UL LISTED LEDS, AND CLASS 2 UL LISTED LED DRIVERS