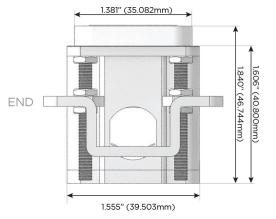

tched AC (Rocker Switch)
- D **Dimmer Switch**

### Plug:

Supplied with Low Profile Flat 45° Angle 120 VAC Plug

Optional Standard Straight 120 VAC Plug

Optional Straight 120 VAC Pass-through Plug

- CLEAN, COMPACT DESIGN
- **STREAMLINED**
- LOW PROFILE
- SIDE-EXITING CORDS
- **PLUG & PLAY**
- 6' AC CORD & PLUG (FLAT PLUG STANDARD)
- **CUSTOMIZABLE CONFIGURATIONS AND FINISHES**
- UL LISTED FOR MOUNTING IN FURNITURE
- 15A





#### AC POWER & DATA CONNECTIVITY SOLUTION

M-POWER-5T-RABAR-APAB

# MORMAX

Mormax Company, Inc.

Elmsford, NY 10523

Distributed by

914-699-0101

sales@mormax.com mormax.com

8 Westchester Plaza

TOP

1.381" (35.082mm)

Specs:

# **Modules/Ports:**

- Switched AC (Rocker Switch)
- **Tamper Resistant AC Receptacle**
- USB-A & USB-C (3.0A USB-A / 15W USB-C)