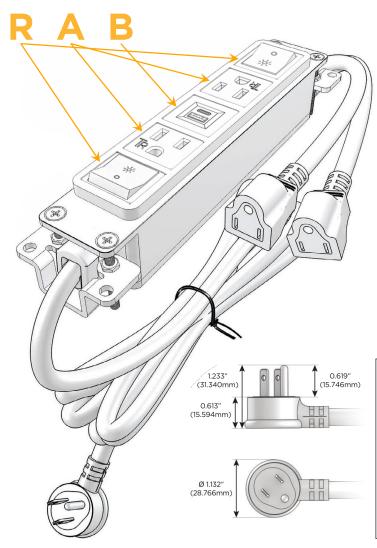

### Plug:

Supplied with Low Profile Flat 45° Angle 120 VAC Plug

Optional Standard Straight 120 VAC Plug

Optional Straight 120 VAC Pass-through Plug

- CLEAN, COMPACT DESIGN
- **STREAMLINED**
- LOW PROFILE
- SIDE-EXITING CORDS
- **PLUG & PLAY**
- 6' AC CORD & PLUG (FLAT PLUG STANDARD)
- **CUSTOMIZABLE CONFIGURATIONS AND FINISHES**
- UL LISTED FOR MOUNTING IN FURNITURE
- 15A