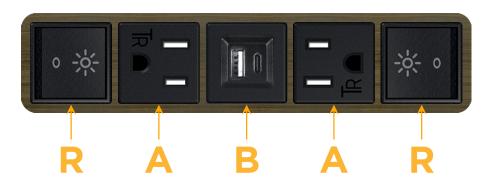

## **Module/Port Options:**

- **Tamper Resistant AC Receptacle**
- USB-A & USB-C (3.0A USB-A / 15W USB-C)
- Double USB-A (Fast Charging Ports Rated for 3.2A)
- **HDMI**
- CAT 6 6
- 12 RJ 12
- Switched AC
- 3-Way Switch (Low Voltage)
- C USB-C (27W High Speed Charging Port)
- USB-C (18W High Speed Charging Port)
- Switched AC (Rocker Switch)
- D **Dimmer Switch**

# **Modules/Ports:**

- Switched AC (Rocker Switch)
- **Tamper Resistant AC Receptacle**
- USB-A & USB-C (3.0A USB-A / 15W USB-C)