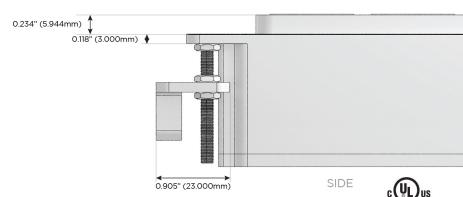

hed AC (Rocker Switch)
- D **Dimmer Switch**

### Plug:

Supplied with Low Profile Flat 45° Angle 120 VAC Plug

Optional Standard Straight 120 VAC Plug

Optional Straight 120 VAC Pass-through Plug

- CLEAN, COMPACT DESIGN
- **STREAMLINED**
- LOW PROFILE
- SIDE-EXITING CORDS
- **PLUG & PLAY**
- 6' AC CORD & PLUG (FLAT PLUG STANDARD)
- **CUSTOMIZABLE CONFIGURATIONS AND FINISHES**
- UL LISTED FOR MOUNTING IN FURNITURE
- 15A





#### AC POWER & DATA CONNECTIVITY SOLUTION

M-POWER-5T-RABAR-APAB

# MORMAX

Mormax Company, Inc.

Elmsford, NY 10523

Distributed by

914-699-0101

sales@mormax.com mormax.com

8 Westchester Plaza

TOP

1.381" (35.082mm)

Specs:

# **Modules/Ports:**

- Switched AC (Rocker Switch)
- **Tamper Resistant AC Receptacle**
- USB-A & USB-C (3.0A USB-A / 15W USB-C)