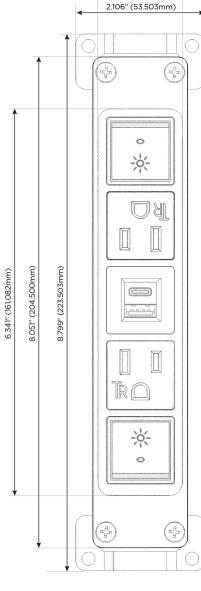

## **Module/Port Options:**

- **Tamper Resistant AC Receptacle**
- USB-A & USB-C (3.0A USB-A / 15W USB-C)
- Double USB-A (Fast Charging Ports Rated for 3.2A)
- **HDMI**
- CAT 6 6
- 12 RJ 12
- Switched AC
- 3-Way Switch (Low Voltage)
- C USB-C (27W High Speed Charging Port)
- USB-C (18W High Speed Charging Port)
- Switched AC (Rocker Switch)
- D **Dimmer Switch**

# **Modules/Ports:**

- Switched AC (Rocker Switch)
- **Tamper Resistant AC Receptacle**
- USB-A & USB-C (3.0A USB-A / 15W USB-C)

1.381" (35.082mm)

Specs: