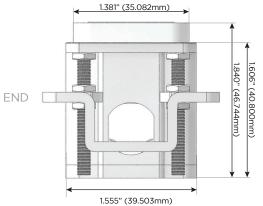

Mormax Company, Inc.

TOP

1.381" (35.082mm)

2.106" (53.503mm)

914-699-0101 sales@mormax.com

mormax.com

8 Westchester Plaza Elmsford, NY 10523

Specs: Modules/Ports: