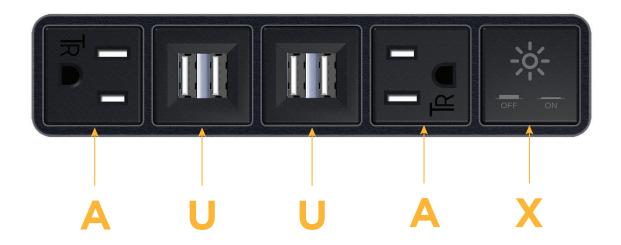

#### **Module/Port Options:**

- A Tamper Resistant AC Receptacle
- U Double USB (Fast Charging Ports Rated for 3.2A)
- H HDMI
- 6 CAT 6
- 12 RJ 12
- X Switched AC
- Y 3-Way Switch
- C USB-C (27W High Speed Charging Port)
- Z USB-C (18W High Speed Charging Port)
- R Switched AC (Rocker Switch)

Tamper Resistant AC Receptacle

Double USB (Fast Charging Ports - Rated for 3.2A)

Switched AC