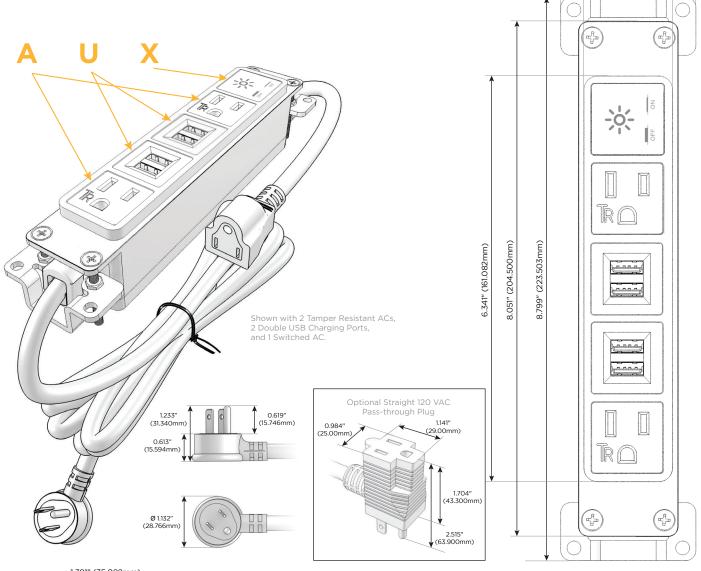

#### Plug:

Supplied with Low Profile Flat 45° Angle 120 VAC Plug

Optional Standard Straight 120 VAC Plug

Optional Straight 120 VAC Pass-through Plug

Shown in Black (ABS) Bezel, featuring 2 Tamper Resistant ACs, 2 Double USB Charging Ports, and 1 Switched AC.

Mormax Company, Inc.

TOP

1.381" (35.082mm)

2.106" (53.503mm)

914-699-0101 sales@mormax.com

mormax.com

8 Westchester Plaza Elmsford, NY 10523

Specs: Modules/Ports: