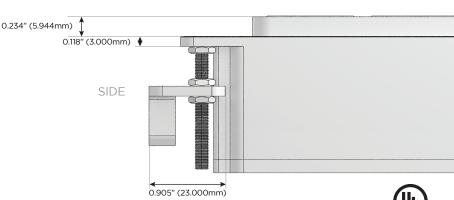

Mormax Company, Inc.

TOP

1.381" (35.082mm)

2.106" (53.503mm)

914-699-0101 sales@mormax.com

mormax.com

8 Westchester Plaza Elmsford, NY 10523

Specs: Modules/Ports: