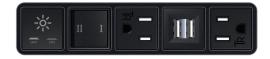

### Module/Port Options:

- A Tamper Resistant AC Receptacle
- B Double USB (Fast Charging Ports Rated for 3.2A)
- C HDMI
- D CAT 6
- E 3.5mm Mini Stereo Jack
- F Single USB (Fast Charging Port Rated for 3.2A)
- G RJ 12
- H Switched AC
  - 3-Way Switch
- J USB-C (27W High Speed Charging Port)
- K USB-C (13W High Speed Charging Port)
- L Switched AC (Rocker Switch)

#### Plug:

Low Profile Flat 45° Angle 120 VAC Plug Standard Straight 120 VAC Plug

- CLEAN, COMPACT DESIGN
- STREAMLINED
- I OW PROFILE
- SIDE-EXITING CORDS
- PLUG & PLAY
- TWIN OUTLETS WITH 3-WAY SWITCHING FOR LOW VOLTAGE LED LIGHTING
- 3.2A HIGH SPEED USB CHARGING FOR ALL DEVICES
- 6' AC CORD & PLUG (FLAT PLUG STANDARD)
- CUSTOMIZABLE CONFIGURATIONS AND FINISHES
- UL LISTED FOR MOUNTING IN FURNITURE
- 15A
- DESIGNED FOR USE WITH METRO L&P'S UL LISTED LEDS, AND CLASS 2 UL LISTED LED DRIVERS

#### Modules/Ports:

- Tamper Resistant AC Receptacle Α
- Double USB (Fast Charging Ports Rated for 3.2A)
- C 3-Way Switch
- Switched AC D