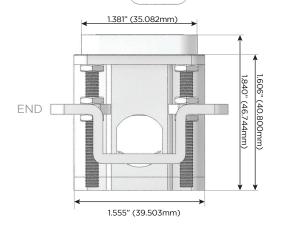

#### Plug:

Low Profile Flat 45° Angle 120 VAC Plug Standard Straight 120 VAC Plug

- CLEAN, COMPACT DESIGN
- STREAMLINED
- I OW PROFILE
- SIDE-EXITING CORDS
- PLUG & PLAY
- TWIN OUTLETS WITH 3-WAY SWITCHING FOR LOW VOLTAGE LED LIGHTING
- 3.2A HIGH SPEED USB CHARGING FOR ALL DEVICES
- 6' AC CORD & PLUG (FLAT PLUG STANDARD)
- CUSTOMIZABLE CONFIGURATIONS AND FINISHES
- UL LISTED FOR MOUNTING IN FURNITURE
- 15A
- DESIGNED FOR USE WITH METRO L&P'S UL LISTED LEDS, AND CLASS 2 UL LISTED LED DRIVERS