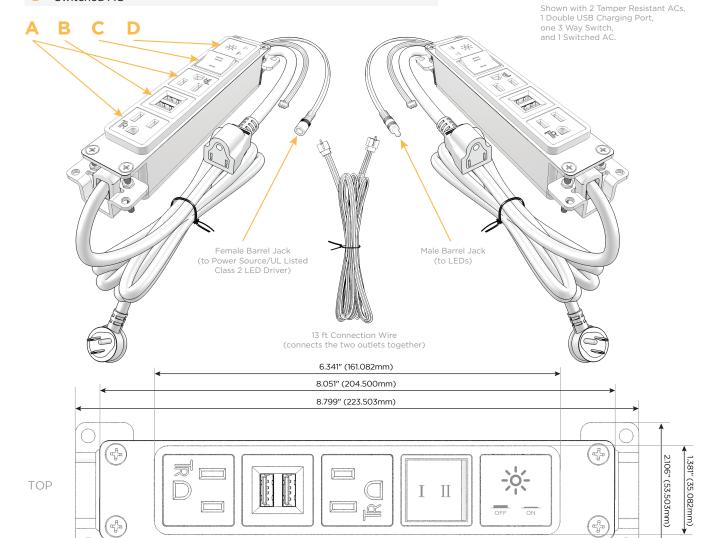

## TWIN OUTLETS WITH 3-WAY SWITCHING FOR LOW VOLTAGE LED LIGHTING AND SWITCHED AC

M-POWER-5T-AUAYX-BAB(2)

Metro Light & Power's line of power & data solutions offers sophisticated design elements combined with greater ease of installation. Streamlined and low-profile, enhanced by side-exiting cords, our outlets advance the industry with their cutting-edge look and feel. We believe flexibility is key, and we provide a variety of mounting options, including the ability to mount in limited spaces. Our outlets are available in many finishes and configurations, in addition to a custom color and finish capability for our clients.

### Module/Port Options:

- A Tamper Resistant AC Receptacle
- B Double USB (Fast Charging Ports Rated for 3.2A)
- C HDMI
- D CAT 6
- E 3.5mm Mini Stereo Jack
- F Single USB (Fast Charging Port Rated for 3.2A)
- G RJ 12
- H Switched AC
  - 3-Way Switch
- J USB-C (27W High Speed Charging Port)
- K USB-C (13W High Speed Charging Port)
- L Switched AC (Rocker Switch)

#### Plug:

Low Profile Flat 45° Angle 120 VAC Plug Standard Straight 120 VAC Plug

- CLEAN, COMPACT DESIGN
- STREAMLINED
- I OW PROFILE
- SIDE-EXITING CORDS
- PLUG & PLAY
- TWIN OUTLETS WITH 3-WAY SWITCHING FOR LOW VOLTAGE LED LIGHTING
- 3.2A HIGH SPEED USB CHARGING FOR ALL DEVICES
- 6' AC CORD & PLUG (FLAT PLUG STANDARD)
- CUSTOMIZABLE CONFIGURATIONS AND FINISHES
- UL LISTED FOR MOUNTING IN FURNITURE
- 15A
- DESIGNED FOR USE WITH METRO L&P'S UL LISTED LEDS, AND CLASS 2 UL LISTED LED DRIVERS

#### Modules/Ports:

- Tamper Resistant AC Receptacle Α
- Double USB (Fast Charging Ports Rated for 3.2A)
- C 3-Way Switch
- Switched AC D