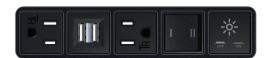

### Module/Port Options:

- A Tamper Resistant AC Receptacle
- B Double USB (Fast Charging Ports Rated for 3.2A)
- C HDMI
- D CAT 6
- E 3.5mm Mini Stereo Jack
- F Single USB (Fast Charging Port Rated for 3.2A)
- G RJ 12
- H Switched AC
  - 3-Way Switch
- J USB-C (27W High Speed Charging Port)
- K USB-C (13W High Speed Charging Port)
- L Switched AC (Rocker Switch)

#### Plug:

Low Profile Flat 45° Angle 120 VAC Plug Standard Straight 120 VAC Plug

- CLEAN, COMPACT DESIGN
- STREAMLINED
- I OW PROFILE
- SIDE-EXITING CORDS
- PLUG & PLAY
- TWIN OUTLETS WITH 3-WAY SWITCHING FOR LOW VOLTAGE LED LIGHTING
- 3.2A HIGH SPEED USB CHARGING FOR ALL DEVICES
- 6' AC CORD & PLUG (FLAT PLUG STANDARD)
- CUSTOMIZABLE CONFIGURATIONS AND FINISHES
- UL LISTED FOR MOUNTING IN FURNITURE
- 15A
- DESIGNED FOR USE WITH METRO L&P'S UL LISTED LEDS, AND CLASS 2 UL LISTED LED DRIVERS

#### Modules/Ports:

- Tamper Resistant AC Receptacle Α
- Double USB (Fast Charging Ports Rated for 3.2A)
- C 3-Way Switch
- Switched AC D