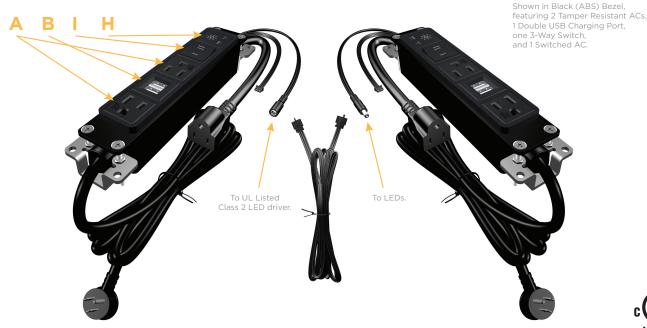

## TWIN OUTLETS WITH 3-WAY SWITCHING FOR LOW VOLTAGE LED LIGHTING AND SWITCHED AC

M-POWER-5T-AUAYX-BAB(2)

Metro Light & Power's line of power & data solutions offers sophisticated design elements combined with greater ease of installation. Streamlined and low-profile, enhanced by side-exiting cords, our outlets advance the industry with their cutting-edge look and feel. We believe flexibility is key, and we provide a variety of mounting options, including the ability to mount in limited spaces. Our outlets are available in many finishes and configurations, in addition to a custom color and finish capability for our clients.

### Module/Port Options:

- A Tamper Resistant AC Receptacle
- B Double USB (Fast Charging Ports Rated for 3.2A)
- C HDMI
- D CAT 6
- E 3.5mm Mini Stereo Jack
- F Single USB (Fast Charging Port Rated for 3.2A)
- G RJ 12
- H Switched AC
  - 3-Way Switch
- J USB-C (27W High Speed Charging Port)
- K USB-C (13W High Speed Charging Port)
- L Switched AC (Rocker Switch)

#### Plug:

Low Profile Flat 45° Angle 120 VAC Plug Standard Straight 120 VAC Plug

- CLEAN, COMPACT DESIGN
- STREAMLINED
- I OW PROFILE
- SIDE-EXITING CORDS
- PLUG & PLAY
- TWIN OUTLETS WITH 3-WAY SWITCHING FOR LOW VOLTAGE LED LIGHTING
- 3.2A HIGH SPEED USB CHARGING FOR ALL DEVICES
- 6' AC CORD & PLUG (FLAT PLUG STANDARD)
- CUSTOMIZABLE CONFIGURATIONS AND FINISHES
- UL LISTED FOR MOUNTING IN FURNITURE
- 15A
- DESIGNED FOR USE WITH METRO L&P'S UL LISTED LEDS, AND CLASS 2 UL LISTED LED DRIVERS