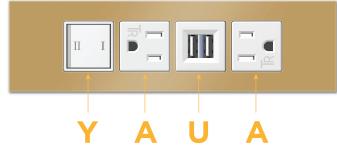

#### **Module/Port Options:**

- A Tamper Resistant AC Receptacle
- B USB-A & USB-C (3.0A USB-A / 15W USB-C)
- U Double USB-A (Fast Charging Ports Rated for 3.2A)
- D AC Dimmer
- H HDMI
- 6 CAT 6
- 12 RJ 12
- X Switched AC
- Y 3-Way Switch
- C USB-C (27W High Speed Charging Port)
- Z USB-C (18W High Speed Charging Port)
- R Switched AC (Rocker Switch)

#### Plug:

Supplied with Low Profile Flat 45° Angle 120 VAC Plug Optional Standard Straight 120 VAC Plug

Optional Straight 120 VAC Pass-through Plug

Shown in Bronze (ABS) Trim Plate, featuring 2 Tamper Resistant ACs, 1 Double USB-A Charging Port, and one 3-Way Switch.

# **Modules/Ports:**

- Tamper Resistant AC Receptacle
- U Double USB-A (Fast Charging Ports - Rated for 3.2A)
- 3-Way Switch