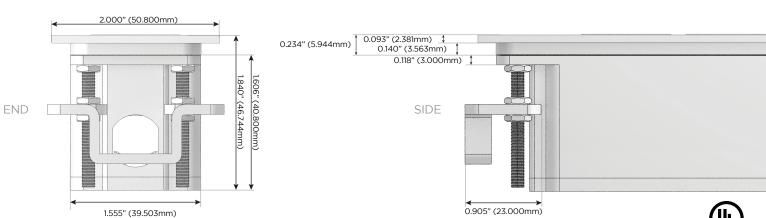

- CLEAN, COMPACT DESIGN
- STREAMLINED
- LOW PROFILE
- SIDE-EXITING CORDS
- PLUG & PLAY
- TWIN OUTLETS WITH 3-WAY SWITCHING FOR LOW **VOLTAGE LED LIGHTING**
- 3.2A USB-A HIGH SPEED CHARGING FOR ALL DEVICES
- 6' AC CORD & PLUG (FLAT PLUG STANDARD)
- CUSTOMIZABLE CONFIGURATIONS AND FINISHES
- UL LISTED FOR MOUNTING IN FURNITURE
- 15A
- DESIGNED FOR USE WITH METRO L&P'S UL LISTED LEDS, AND CLASS 2 UL LISTED LED DRIVERS