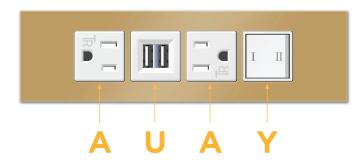

#### **Module/Port Options:**

- A Tamper Resistant AC Receptacle
- B USB-A & USB-C (3.0A USB-A / 15W USB-C)
- U Double USB-A (Fast Charging Ports Rated for 3.2A)
- D AC Dimmer
- H HDMI
- 6 CAT 6
- 12 RJ 12
- X Switched AC
- Y 3-Way Switch
- C USB-C (27W High Speed Charging Port)
- Z USB-C (18W High Speed Charging Port)
- R Switched AC (Rocker Switch)

#### Plug:

Supplied with Low Profile Flat 45° Angle 120 VAC Plug Optional Standard Straight 120 VAC Plug

Optional Straight 120 VAC Pass-through Plug

Shown in Bronze (ABS) Trim Plate, featuring 2 Tamper Resistant ACs, 1 Double USB-A Charging Port, and one 3-Way Switch.

# **Modules/Ports:**

- Tamper Resistant AC Receptacle
- U Double USB-A (Fast Charging Ports - Rated for 3.2A)
- 3-Way Switch