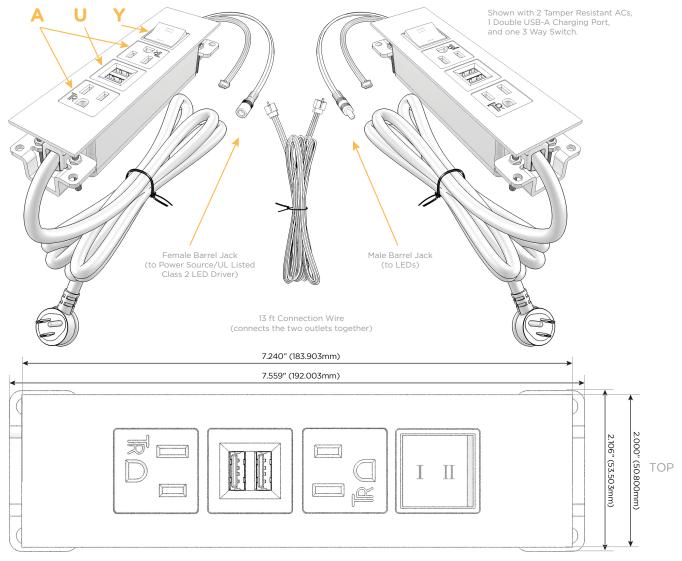

#### **Module/Port Options:**

- A Tamper Resistant AC Receptacle
- B USB-A & USB-C (3.0A USB-A / 15W USB-C)
- U Double USB-A (Fast Charging Ports Rated for 3.2A)
- D AC Dimmer
- H HDMI
- 6 CAT 6
- 12 RJ 12
- X Switched AC
- Y 3-Way Switch
- C USB-C (27W High Speed Charging Port)
- Z USB-C (18W High Speed Charging Port)
- R Switched AC (Rocker Switch)

#### Plug:

Supplied with Low Profile Flat 45° Angle 120 VAC Plug Optional Standard Straight 120 VAC Plug

Optional Straight 120 VAC Pass-through Plug

Shown in Bronze (ABS) Trim Plate, featuring 2 Tamper Resistant ACs, 1 Double USB-A Charging Port, and one 3-Way Switch.

- CLEAN, COMPACT DESIGN
- STREAMLINED
- LOW PROFILE
- SIDE-EXITING CORDS
- PLUG & PLAY
- TWIN OUTLETS WITH 3-WAY SWITCHING FOR LOW **VOLTAGE LED LIGHTING**
- 3.2A USB-A HIGH SPEED CHARGING FOR ALL DEVICES
- 6' AC CORD & PLUG (FLAT PLUG STANDARD)
- CUSTOMIZABLE CONFIGURATIONS AND FINISHES
- UL LISTED FOR MOUNTING IN FURNITURE
- 15A
- DESIGNED FOR USE WITH METRO L&P'S UL LISTED LEDS, AND CLASS 2 UL LISTED LED DRIVERS

# **Modules/Ports:**

- Tamper Resistant AC Receptacle
- U Double USB-A (Fast Charging Ports - Rated for 3.2A)
- 3-Way Switch