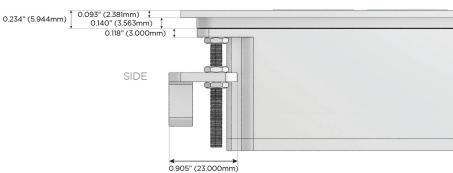

## Specs:

Ø 1132 (28.766mm)

2.515" (63.900mm)

Distributed by

Mormax Company, Inc.

MORMAX

§ 914-699-0101

© 2023 Metro Light & Power, LLC. All rights reserved. US Patent No(s) 10,841,990; 10,847,959; other Patents Pending Metro Light & Power, LLC | 11 Smith St Englewood, NJ 07631 | T: 201-416-4160 | F: 208-979-4613 | info@metrolightandpower.com | www.metrolightandpower.com