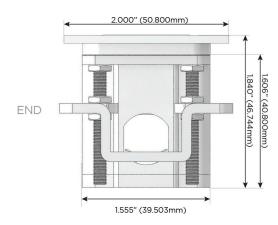

## Specs:

Ø 1132 (28.766mm)

2.515" (63.900mm)

Distributed by

Mormax Company, Inc.

MORMAX

§ 914-699-0101

© 2023 Metro Light & Power, LLC. All rights reserved. US Patent No(s) 10,841,990; 10,847,959; other Patents Pending Metro Light & Power, LLC | 11 Smith St Englewood, NJ 07631 | T: 201-416-4160 | F: 208-979-4613 | info@metrolightandpower.com | www.metrolightandpower.com