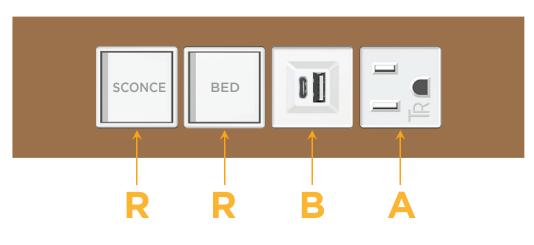

#### Module/Port Options:

- **Tamper Resistant AC Receptacle** Α
- USB-A & USB-C (3.0A USB-A / 15W USB-C) В
- Double USB-A (Fast Charging Ports Rated for 3.2A)
- HDMI н
- 6 CAT 6
- 12 RJ 12
- X Switched AC
- Y 3-Way Switch (Low Voltage)
- C USB-C (27W High Speed Charging Port)
- Ζ USB-C (18W High Speed Charging Port)
- R Switched AC (Rocker Switch)
- D Dimmer Switch