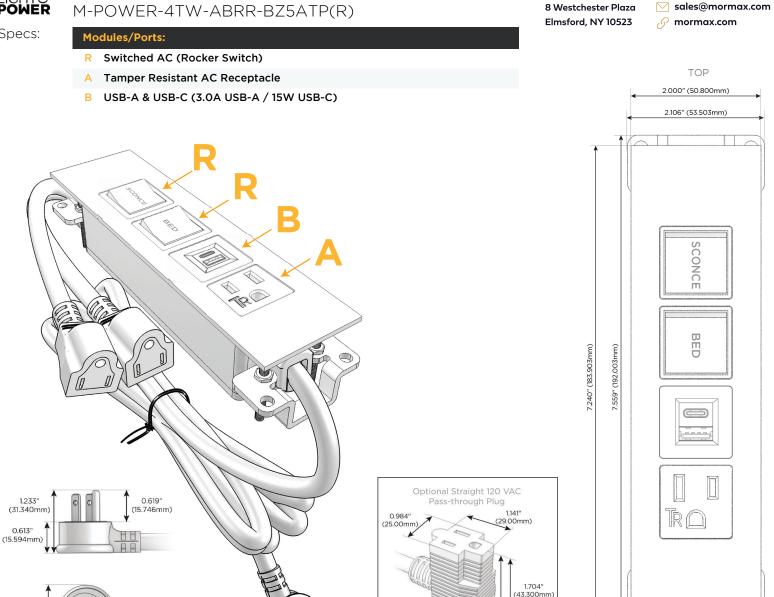

#### Module/Port Options:

- **Tamper Resistant AC Receptacle** Α
- USB-A & USB-C (3.0A USB-A / 15W USB-C) В
- Double USB-A (Fast Charging Ports Rated for 3.2A)
- HDMI н
- 6 CAT 6
- 12 RJ 12
- X Switched AC
- Y 3-Way Switch (Low Voltage)
- C USB-C (27W High Speed Charging Port)
- Ζ USB-C (18W High Speed Charging Port)
- R Switched AC (Rocker Switch)
- D Dimmer Switch

#### Plug:

Supplied with Low Profile Flat 45° Angle 120 VAC Plug

- **Optional Standard Straight 120 VAC Plug**
- **Optional Straight 120 VAC Pass-through Plug**

- CLEAN, COMPACT DESIGN
- STREAMLINED
- LOW PROFILE
- SIDE-EXITING CORDS
- **PLUG & PLAY**
- 6' AC CORD & PLUG (FLAT PLUG STANDARD)
- CUSTOMIZABLE CONFIGURATIONS AND FINISHES
- UL LISTED FOR MOUNTING IN FURNITURE
- 15A

## Specs:

Ø 1132 (28.766mm)

2.515" (63.900mm)

Distributed by

Mormax Company, Inc.

MORMAX

§ 914-699-0101

© 2023 Metro Light & Power, LLC. All rights reserved. US Patent No(s) 10,841,990; 10,847,959; other Patents Pending Metro Light & Power, LLC | 11 Smith St Englewood, NJ 07631 | T: 201-416-4160 | F: 208-979-4613 | info@metrolightandpower.com | www.metrolightandpower.com