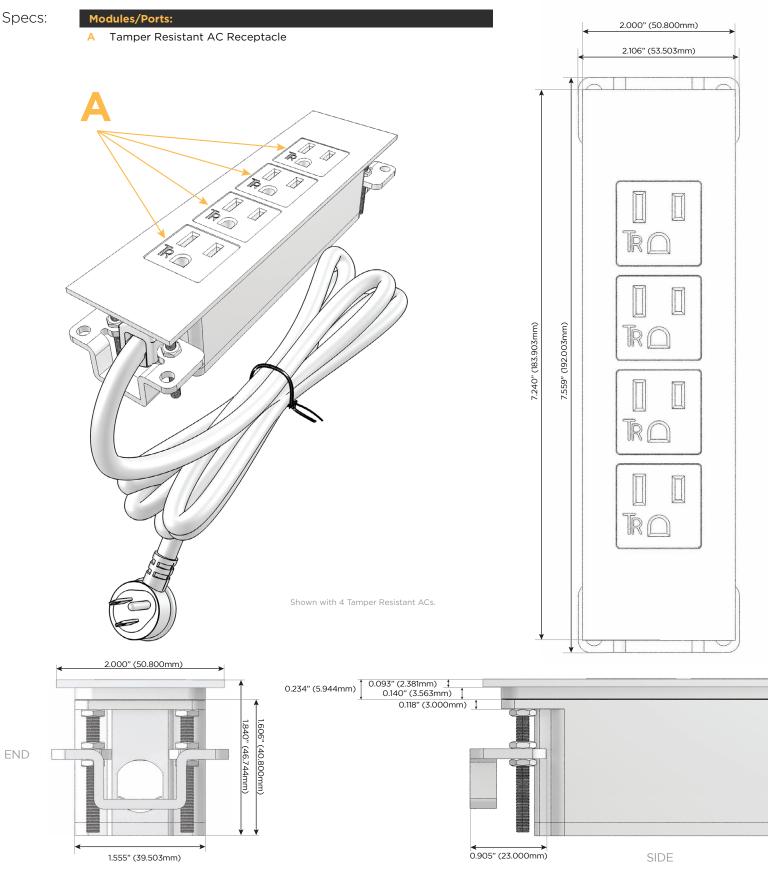

### Module/Port Options:

- A Tamper Resistant AC Receptacle
- B Double USB (Fast Charging Ports Rated for 3.2A)
- C HDMI
- D CAT 6
- E 3.5mm Mini Stereo Jack
- F Single USB (Fast Charging Port Rated for 3.2A)
- G RJ 12
- H Switched AC
- Wireless AC
- J 3-Way Switch
- K USB C (High Speed Charging Port)

#### Plug:

Low Profile Flat 45° Angle 120 VAC Plug Standard Straight 120 VAC Plug

- CLEAN, COMPACT DESIGN
- STREAMLINED
- LOW PROFILE
- SIDE-EXITING CORDS
- PLUG & PLAY
- 3.2A HIGH SPEED USB CHARGING FOR ALL DEVICES
- 6' AC CORD & PLUG (FLAT PLUG STANDARD)
- CUSTOMIZABLE CONFIGURATIONS AND FINISHES
- UL LISTED FOR MOUNTING IN FURNITURE
- 15A

Shown in White (ABS) Slim Plate, featuring 4 Tamper Resistant ACs.