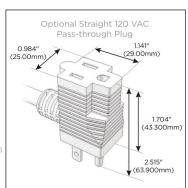

## Plug:

Supplied with Low Profile Flat 45° Angle 120 VAC Plug

Optional Standard Straight 120 VAC Plug

Optional Straight 120 VAC Pass-through Plug

- **CLEAN, COMPACT DESIGN**
- **STREAMLINED**
- LOW PROFILE
- SIDE-EXITING CORDS
- **PLUG & PLAY**
- 6' AC CORD & PLUG (FLAT PLUG STANDARD)
- **CUSTOMIZABLE CONFIGURATIONS AND FINISHES**
- **UL LISTED FOR MOUNTING IN FURNITURE**
- 15A