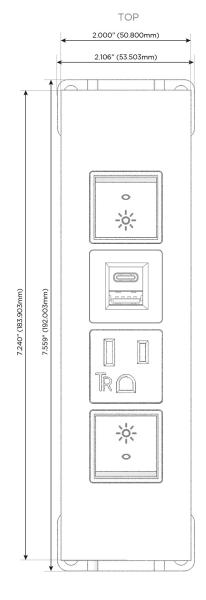

# **Module/Port Options:**

- Tamper Resistant AC Receptacle
- USB-A & USB-C (3.0A USB-A / 15W USB-C)
- Double USB-A (Fast Charging Ports Rated for 3.2A)
- **HDMI**
- CAT 6 6
- 12 RJ 12
- Switched AC
- 3-Way Switch (Low Voltage)
- C USB-C (27W High Speed Charging Port)
- USB-C (18W High Speed Charging Port)
- Switched AC (Rocker Switch)
- **Dimmer Switch**

Switched AC (Rocker Switch)

**Tamper Resistant AC Receptacle** 

USB-A & USB-C (3.0A USB-A / 15W USB-C)