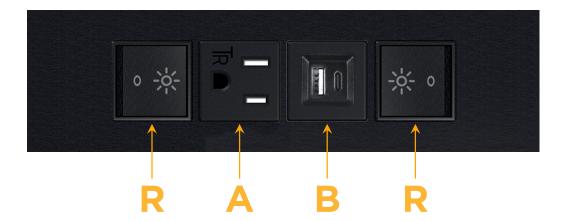

# **Module/Port Options:**

- Tamper Resistant AC Receptacle
- USB-A & USB-C (3.0A USB-A / 15W USB-C)
- Double USB-A (Fast Charging Ports Rated for 3.2A)
- **HDMI**
- CAT 6 6
- 12 RJ 12
- Switched AC
- 3-Way Switch (Low Voltage)
- C USB-C (27W High Speed Charging Port)
- USB-C (18W High Speed Charging Port)
- Switched AC (Rocker Switch)
- **Dimmer Switch**

Switched AC (Rocker Switch)

**Tamper Resistant AC Receptacle** 

USB-A & USB-C (3.0A USB-A / 15W USB-C)