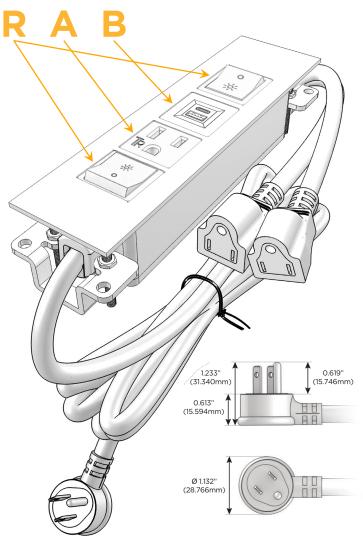

## Plug:

Supplied with Low Profile Flat 45° Angle 120 VAC Plug

Optional Standard Straight 120 VAC Plug

Optional Straight 120 VAC Pass-through Plug

- **CLEAN, COMPACT DESIGN**
- **STREAMLINED**
- LOW PROFILE
- SIDE-EXITING CORDS
- **PLUG & PLAY**
- 6' AC CORD & PLUG (FLAT PLUG STANDARD)
- **CUSTOMIZABLE CONFIGURATIONS AND FINISHES**
- **UL LISTED FOR MOUNTING IN FURNITURE**
- 15A