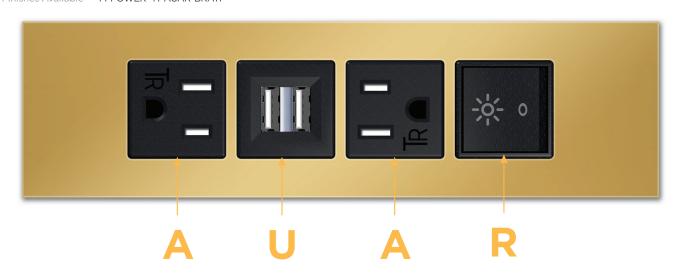

## Module/Port Options:

- Tamper Resistant AC Receptacle
- B USB-A & USB-C (3.0A USB-A / 15W USB-C)
- U Double USB-A (Fast Charging Ports Rated for 3.2A)
- D AC Dimmer
- H HDMI
- 6 CAT 6
- 12 RJ 12
- X Switched AC
- Y 3-Way Switch
- C USB-C (27W High Speed Charging Port)
- Z USB-C (18W High Speed Charging Port)
- R Switched AC (Rocker Switch)

## Plug:

Supplied with Low Profile Flat 45° Angle 120 VAC Plug Optional Standard Straight 120 VAC Plug Optional Straight 120 VAC Pass-through Plug

Shown in Brass (ABS) Plate, featuring 2 Tamper Resistant ACs, 1 Double USB-A Charging Port, and 1 Switched AC (Rocker Switch).