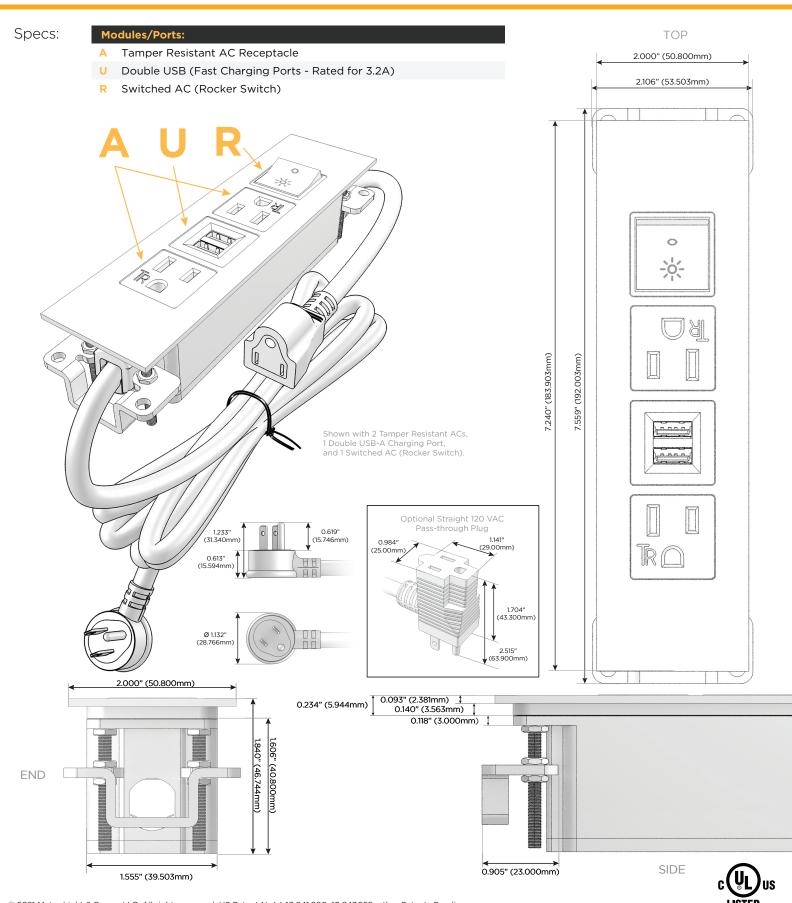

## Module/Port Options:

- Tamper Resistant AC Receptacle
- B USB-A & USB-C (3.0A USB-A / 15W USB-C)
- U Double USB-A (Fast Charging Ports Rated for 3.2A)
- D AC Dimmer
- H HDMI
- 6 CAT 6
- 12 RJ 12
- X Switched AC
- Y 3-Way Switch
- C USB-C (27W High Speed Charging Port)
- Z USB-C (18W High Speed Charging Port)
- R Switched AC (Rocker Switch)

## Plug:

Supplied with Low Profile Flat 45° Angle 120 VAC Plug Optional Standard Straight 120 VAC Plug Optional Straight 120 VAC Pass-through Plug

Shown in Brass (ABS) Plate, featuring 2 Tamper Resistant ACs, 1 Double USB-A Charging Port, and 1 Switched AC (Rocker Switch).