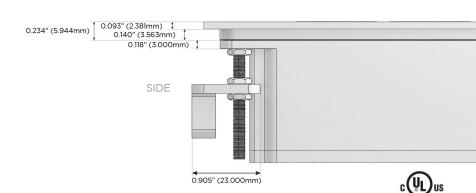

igh Speed Charging Port)
- Switched AC (Rocker Switch)
- **Dimmer Switch**

### Plug:

Supplied with Low Profile Flat 45° Angle 120 VAC Plug

Optional Standard Straight 120 VAC Plug

Optional Straight 120 VAC Pass-through Plug

- **CLEAN, COMPACT DESIGN**
- **STREAMLINED**
- LOW PROFILE
- SIDE-EXITING CORDS
- **PLUG & PLAY**
- 6' AC CORD & PLUG (FLAT PLUG STANDARD)
- **CUSTOMIZABLE CONFIGURATIONS AND FINISHES**
- **UL LISTED FOR MOUNTING IN FURNITURE**
- 15A





# AC POWER & DATA CONNECTIVITY SOLUTION

M-POWER-4T-AUAH-MATP

Specs:

# Distributed by



Mormax Company, Inc.
8 Westchester Plaza

Elmsford, NY 10523

<u>&</u>

914-699-0101

sales@mormax.com
mormax.com

TOP

Modules/Ports:

- A Tamper Resistant AC Receptacle
- U Double USB-A (Fast Charging Ports Rated for 3.2A)
- H HDMI