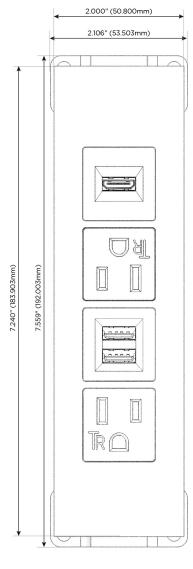

# Distributed by

Mormax Company, Inc.
8 Westchester Plaza

Elmsford, NY 10523

<u>&</u>

914-699-0101

sales@mormax.com
mormax.com

TOP

Modules/Ports:

- A Tamper Resistant AC Receptacle
- U Double USB-A (Fast Charging Ports Rated for 3.2A)
- H HDMI