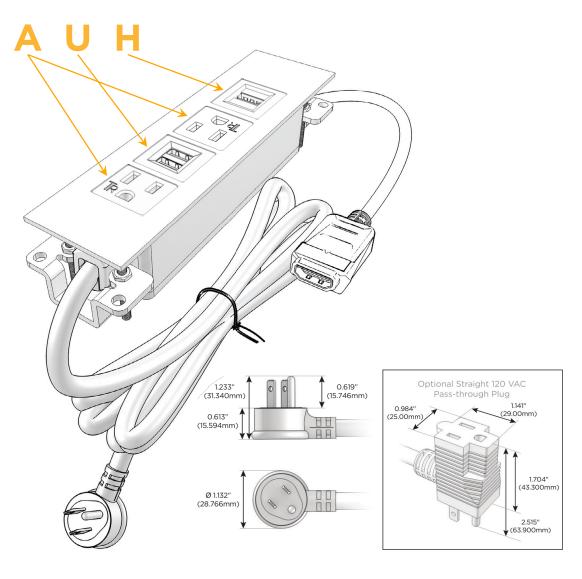

# **Module/Port Options:**

- **Tamper Resistant AC Receptacle**
- USB-A & USB-C (3.0A USB-A / 15W USB-C)
- Double USB-A (Fast Charging Ports Rated for 3.2A)
- H HDMI
- CAT 6 6
- 12 RJ 12
- Switched AC
- 3-Way Switch (Low Voltage)
- C USB-C (27W High Speed Charging Port)
- USB-C (18W High Speed Charging Port)
- Switched AC (Rocker Switch)
- **Dimmer Switch**

### Plug:

Supplied with Low Profile Flat 45° Angle 120 VAC Plug

Optional Standard Straight 120 VAC Plug

Optional Straight 120 VAC Pass-through Plug

- **CLEAN, COMPACT DESIGN**
- **STREAMLINED**
- LOW PROFILE
- SIDE-EXITING CORDS
- **PLUG & PLAY**
- 6' AC CORD & PLUG (FLAT PLUG STANDARD)
- **CUSTOMIZABLE CONFIGURATIONS AND FINISHES**
- **UL LISTED FOR MOUNTING IN FURNITURE**
- 15A

- A Tamper Resistant AC Receptacle
- U Double USB-A (Fast Charging Ports Rated for 3.2A)
- H HDMI