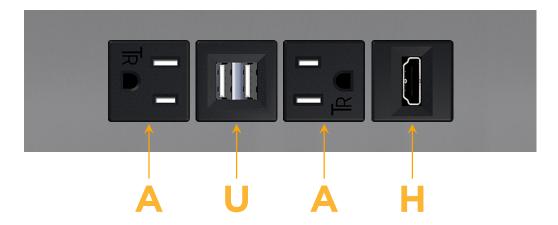

- A Tamper Resistant AC Receptacle
- U Double USB-A (Fast Charging Ports Rated for 3.2A)
- H HDMI