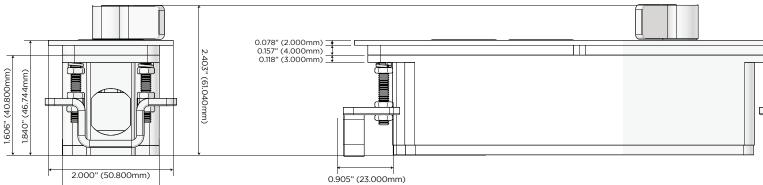

le Flat 45° Angle 120 VAC Plug

Optional Standard Straight 120 VAC Plug

Optional Straight 120 VAC Pass-through Plug

- CLEAN, COMPACT DESIGN
- STREAMLINED
- LOW PROFILE
- SIDE-EXITING CORDS
- PLUG & PLAY
- 3.0A USB-A / 15W USB-C HIGH SPEED CHARGING FOR ALL DEVICES
- 6' AC CORD & PLUG (FLAT PLUG STANDARD)
- CUSTOMIZABLE CONFIGURATIONS AND FINISHES
- ETL LISTED (IN COMPLIANCE WITH UL 962A)
- 15A
- ADA COMPLIANT KNOB
- 0% TO 100% DIMMING





# M-POWER-4T

## **AC POWER & DATA CONNECTIVITY SOLUTION**

M-POWER-4T-ABD-BZSTP-ADA

Specs:

#### **Modules/Ports:**

1.555" (39.503mm)

- **Tamper Resistant AC Receptacle**
- USB-A & USB-C (3.0A USB-A / 15W USB-C)
- Dimmer Swith (ADA Compliant Knob)





Mormax Company, Inc. 8 Westchester Plaza Elmsford, NY 10523

**914-699-0101** sales@mormax.com