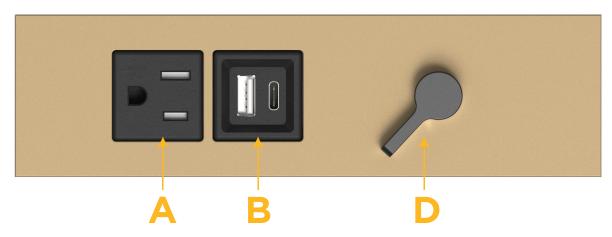

#### **Module/Port Options:**

- A Tamper Resistant AC Receptacle
- B USB-A & USB-C (3.0A USB-A / 15W USB-C)
- U Double USB-A (Fast Charging Ports Rated for 3.2A)
- H HDMI
- 6 CAT 6
- 12 RJ 12
- X Switched AC
- Y 3-Way Switch (Low Voltage)
- C USB-C (27W High Speed Charging Port)
- Z USB-C (18W High Speed Charging Port)
- R Switched AC (Rocker Switch)
- D Dimmer Swith (ADA Compliant Knob)

#### Plug:

Supplied with Low Profile Flat 45° Angle 120 VAC Plug

Optional Standard Straight 120 VAC Plug

Optional Straight 120 VAC Pass-through Plug

- CLEAN, COMPACT DESIGN
- STREAMLINED
- LOW PROFILE
- SIDE-EXITING CORDS
- PLUG & PLAY
- 3.0A USB-A / 15W USB-C HIGH SPEED CHARGING FOR ALL DEVICES
- 6' AC CORD & PLUG (FLAT PLUG STANDARD)
- CUSTOMIZABLE CONFIGURATIONS AND FINISHES
- ETL LISTED (IN COMPLIANCE WITH UL 962A)
- 15A
- ADA COMPLIANT KNOB
- 0% TO 100% DIMMING