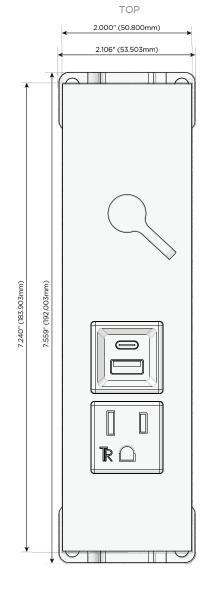

#### **Modules/Ports:**

1.555" (39.503mm)

- **Tamper Resistant AC Receptacle**
- USB-A & USB-C (3.0A USB-A / 15W USB-C)
- Dimmer Swith (ADA Compliant Knob)

Mormax Company, Inc. 8 Westchester Plaza Elmsford, NY 10523