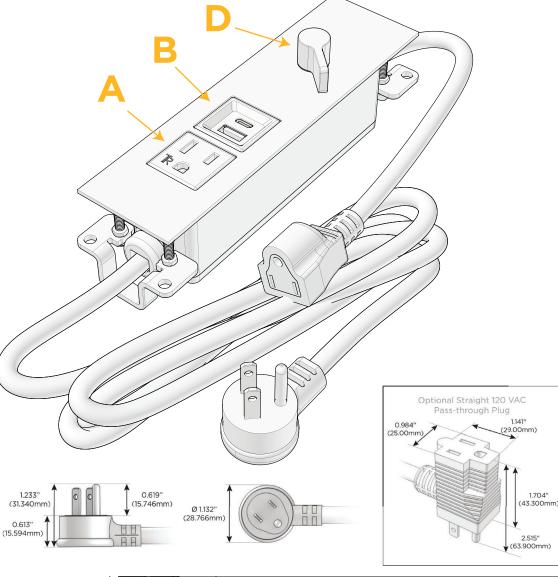

#### **Modules/Ports:**

1.555" (39.503mm)

- **Tamper Resistant AC Receptacle**
- USB-A & USB-C (3.0A USB-A / 15W USB-C)
- Dimmer Swith (ADA Compliant Knob)

Mormax Company, Inc. 8 Westchester Plaza Elmsford, NY 10523