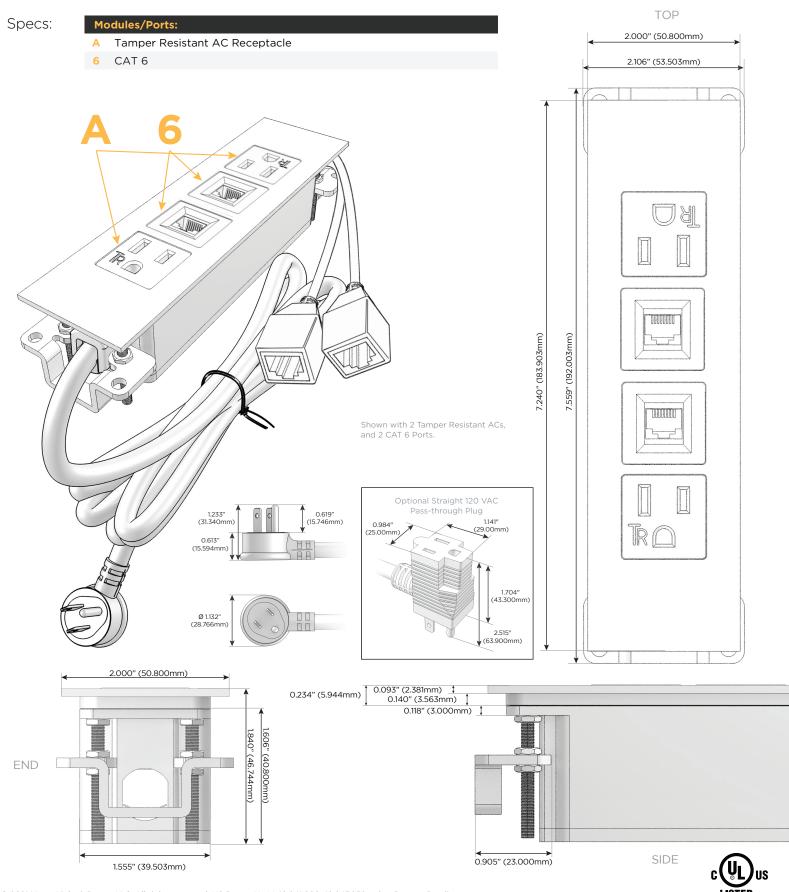

## Module/Port Options:

- A Tamper Resistant AC Receptacle
- B USB-A & USB-C (3.0A USB-A / 15W USB-C)
- U Double USB (Fast Charging Ports Rated for 3.2A)
- D AC Dimmer
- H HDMI
- 6 CAT 6
- 12 RJ 12
- X Switched AC
- Y 3-Way Switch
- C USB-C (27W High Speed Charging Port)
- Z USB-C (18W High Speed Charging Port)
- R Switched AC (Rocker Switch)

### Plug:

Supplied with Low Profile Flat 45° Angle 120 VAC Plug Optional Standard Straight 120 VAC Plug Optional Straight 120 VAC Pass-through Plug

Shown in Black (ABS) Plate, featuring 2 Tamper Resistant ACs, and 2 CAT 6 Ports.

- CLEAN, COMPACT DESIGN
- STREAMLINED
- LOW PROFILE
- SIDE-EXITING CORDS
- PLUG & PLAY
- 6' AC CORD & PLUG (FLAT PLUG STANDARD)
- CUSTOMIZABLE CONFIGURATIONS AND FINISHES
- UL LISTED FOR MOUNTING IN FURNITURE
- 15A