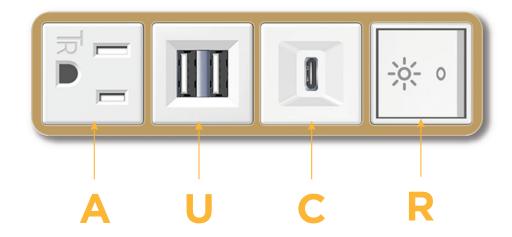

### **Module/Port Options:**

- A Tamper Resistant AC Receptacle
- **B** USB-A & USB-C
- U Double USB-A (Fast Charging Ports Rated for 3.2A)
- H HDMI
- 6 CAT 6
- 12 RJ 12
- X Switched AC
- Y 3-Way Switch
- C USB-C (27W High Speed Charging Port)
- Z USB-C (18W High Speed Charging Port)
- R Switched AC (Rocker Switch)
- D Dimmer Switch

# Plug:

Supplied with Low Profile Flat 45° Angle 120 VAC Plug Optional Standard Straight 120 VAC Plug

Optional Straight 120 VAC Pass-through Plug

Shown in Brass (ABS) Bezel, featuring 1 Tamper Resistant AC, 1 Double USB-A Charging Port, 1 USB-C Charging Port, and 1 Switched AC (Rocker Switch).