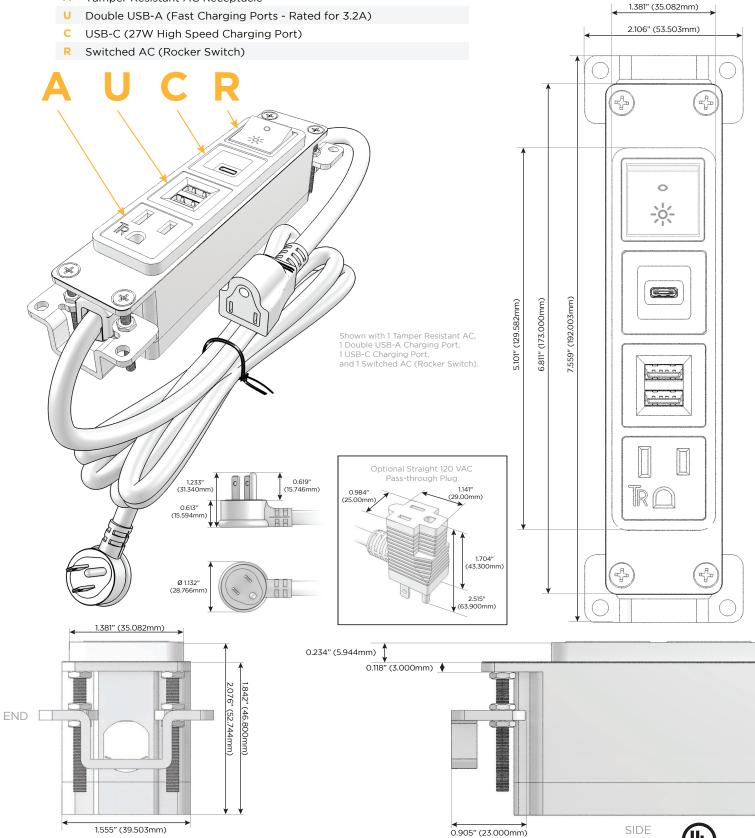

### **Module/Port Options:**

- A Tamper Resistant AC Receptacle
- **B** USB-A & USB-C
- U Double USB-A (Fast Charging Ports Rated for 3.2A)
- H HDMI
- 6 CAT 6
- 12 RJ 12
- X Switched AC
- Y 3-Way Switch
- C USB-C (27W High Speed Charging Port)
- Z USB-C (18W High Speed Charging Port)
- R Switched AC (Rocker Switch)
- D Dimmer Switch

# Plug:

Supplied with Low Profile Flat 45° Angle 120 VAC Plug Optional Standard Straight 120 VAC Plug

Optional Straight 120 VAC Pass-through Plug

Shown in Brass (ABS) Bezel, featuring 1 Tamper Resistant AC, 1 Double USB-A Charging Port, 1 USB-C Charging Port, and 1 Switched AC (Rocker Switch).

#### Modules/Ports: Specs:

Tamper Resistant AC Receptacle