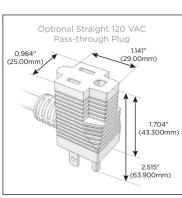

### Plug:

Supplied with Low Profile Flat 45° Angle 120 VAC Plug

Optional Standard Straight 120 VAC Plug

Optional Straight 120 VAC Pass-through Plug

- CLEAN, COMPACT DESIGN
- **STREAMLINED**
- LOW PROFILE
- SIDE-EXITING CORDS
- **PLUG & PLAY**
- 6' AC CORD & PLUG (FLAT PLUG STANDARD)
- **CUSTOMIZABLE CONFIGURATIONS AND FINISHES**
- UL LISTED FOR MOUNTING IN FURNITURE
- 15A