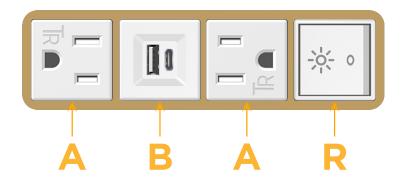

A Tamper Resistant AC Receptacle

B USB-A & USB-C (3.0A USB-A / 15W USB-C)

R Switched AC (Rocker Switch)