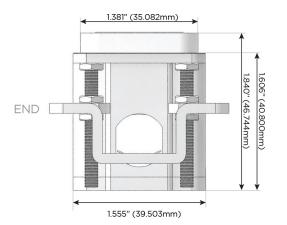

# Distributed by

Mormax Company, Inc.

<u>&</u>

914-699-0101

TOP

1.381" (35.082mm)

8 Westchester Plaza Elmsford, NY 10523 sales@mormax.com
mormax.com

Specs: Modules/Ports: