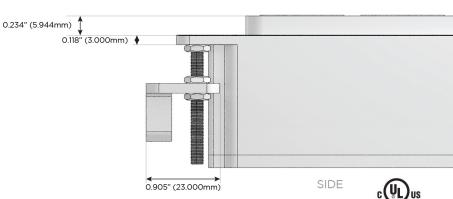

# Distributed by

Mormax Company, Inc.

<u>&</u>

914-699-0101

TOP

1.381" (35.082mm)

8 Westchester Plaza Elmsford, NY 10523 sales@mormax.com
mormax.com

Specs: Modules/Ports: