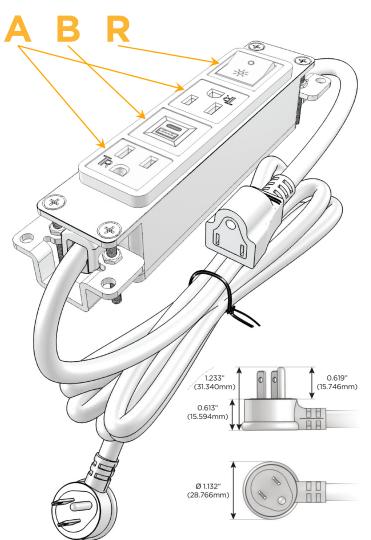

### Plug:

Supplied with Low Profile Flat 45° Angle 120 VAC Plug

Optional Standard Straight 120 VAC Plug

Optional Straight 120 VAC Pass-through Plug

- CLEAN, COMPACT DESIGN
- **STREAMLINED**
- LOW PROFILE
- SIDE-EXITING CORDS
- **PLUG & PLAY**
- 6' AC CORD & PLUG (FLAT PLUG STANDARD)
- **CUSTOMIZABLE CONFIGURATIONS AND FINISHES**
- UL LISTED FOR MOUNTING IN FURNITURE
- 15A

# Distributed by

Mormax Company, Inc.

<u>&</u>

914-699-0101

TOP

1.381" (35.082mm)

8 Westchester Plaza Elmsford, NY 10523 sales@mormax.com
mormax.com

Specs: Modules/Ports: