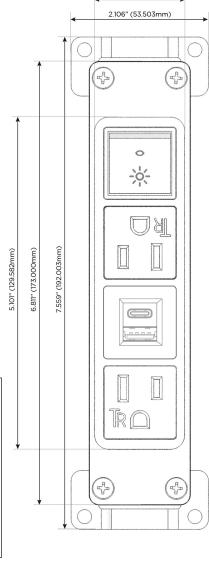

## **Module/Port Options:**

- **Tamper Resistant AC Receptacle**
- USB-A & USB-C (3.0A USB-A / 15W USB-C)
- Double USB-A (Fast Charging Ports Rated for 3.2A)
- **HDMI**
- CAT 6
- 12 RJ 12
- Switched AC
- 3-Way Switch (Low Voltage)
- C USB-C (27W High Speed Charging Port)
- USB-C (18W High Speed Charging Port)
- Switched AC (Rocker Switch)
- D **Dimmer Switch**

A Tamper Resistant AC Receptacle

B USB-A & USB-C (3.0A USB-A / 15W USB-C)

R Switched AC (Rocker Switch)