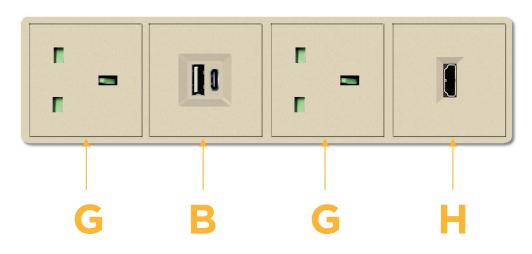

## Features:

- G Tamper Resistant 220 VAC Outlet 50 Hz
- A Tamper Resistant AC Receptacle
- B USB-A & USB-C (3.0A USB-A / 15W USB-C)
- U Double USB-A (Fast Charging Ports Rated for 3.2A)
- H HDMI
- 6 CAT 6
- 12 RJ 12
- X Switched AC

## Plug:

Supplied with Low Profile Flat 220 VAC Plug

Shown in Unicolor™ Sand (ABS) Bezel, featuring 2 "Type G" 220 VAC Tamper Resistant ACs, 1 USB-A & USB-C Charging Port, and 1 HDMI Port.

- CLEAN, COMPACT DESIGN
- STREAMLINED
- LOW PROFILE
- SIDE-EXITING CORDS
- PLUG & PLAY
- 3.0A HIGH SPEED USB-A CHARGING FOR ALL DEVICES
- 15W USB-C FAST-CHARGING FOR ALL DEVICES
- 2.0m AC CORD & PLUG (FLAT PLUG STANDARD)
- CUSTOMIZABLE CONFIGURATIONS AND FINISHES
- RATED VOLTAGE: 220 VAC-250 VAC
- MAX POWER: 2500 W