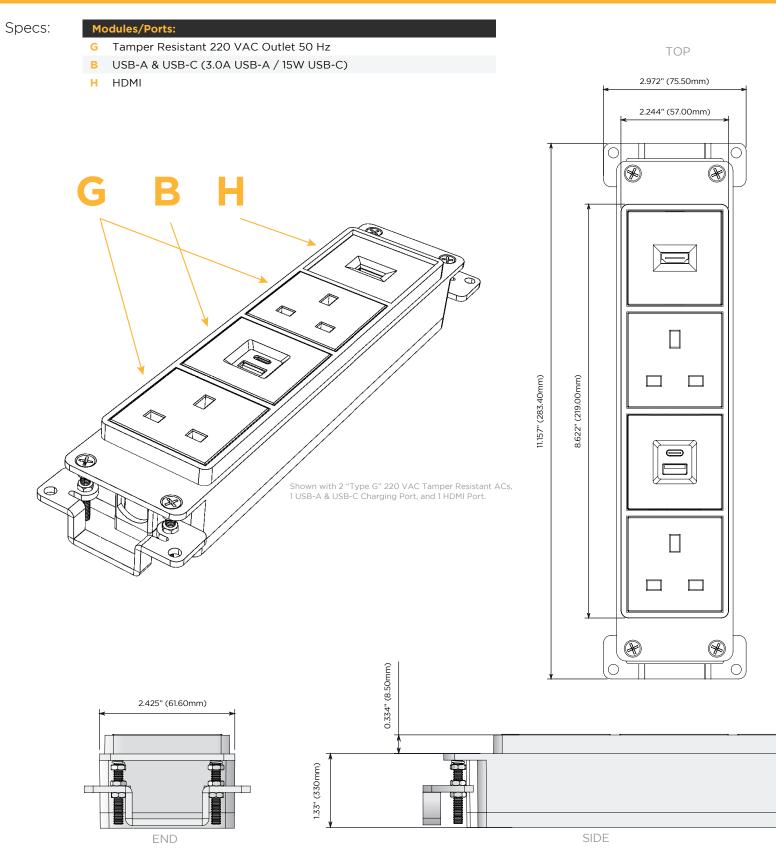

## Features:

- G Tamper Resistant 220 VAC Outlet 50 Hz
- A Tamper Resistant AC Receptacle
- B USB-A & USB-C (3.0A USB-A / 15W USB-C)
- U Double USB-A (Fast Charging Ports Rated for 3.2A)
- H HDMI
- 6 CAT 6
- 12 RJ 12
- X Switched AC

## Plug:

Supplied with Low Profile Flat 220 VAC Plug

Shown in Unicolor™ Sand (ABS) Bezel, featuring 2 "Type G" 220 VAC Tamper Resistant ACs, 1 USB-A & USB-C Charging Port, and 1 HDMI Port.

- CLEAN, COMPACT DESIGN
- STREAMLINED
- LOW PROFILE
- SIDE-EXITING CORDS
- PLUG & PLAY
- 3.0A HIGH SPEED USB-A CHARGING FOR ALL DEVICES
- 15W USB-C FAST-CHARGING FOR ALL DEVICES
- 2.0m AC CORD & PLUG (FLAT PLUG STANDARD)
- CUSTOMIZABLE CONFIGURATIONS AND FINISHES
- RATED VOLTAGE: 220 VAC-250 VAC
- MAX POWER: 2500 W