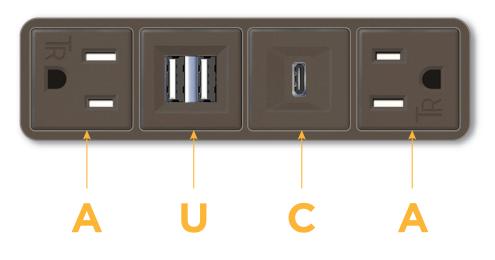

## Ures: Module/Port Options:

- A Tamper Resistant AC Receptacle
- B USB-A & USB-C (3.0A USB-A / 15W USB-C)
- U Double USB-A (Fast Charging Ports Rated for 3.2A)
- H HDMI
- 6 CAT 6
- 12 RJ 12
- X Switched AC
- Y 3-Way Switch
- C USB-C (27W High Speed Charging Port)
- Z USB-C (18W High Speed Charging Port)
- R Switched AC (Rocker Switch)
- D Dimmer Switch

### Plug:

Supplied with Low Profile Flat 45° Angle 120 VAC Plug Optional Standard Straight 120 VAC Plug Optional Straight 120 VAC Pass-through Plug Shown in Unicolor™ Oil Rubbed Bronze (ABS) Bezel, featuring 2 Tamper Resistant ACs, 1 Double USB-A Charging Port, and 1 USB-C Charging Port.