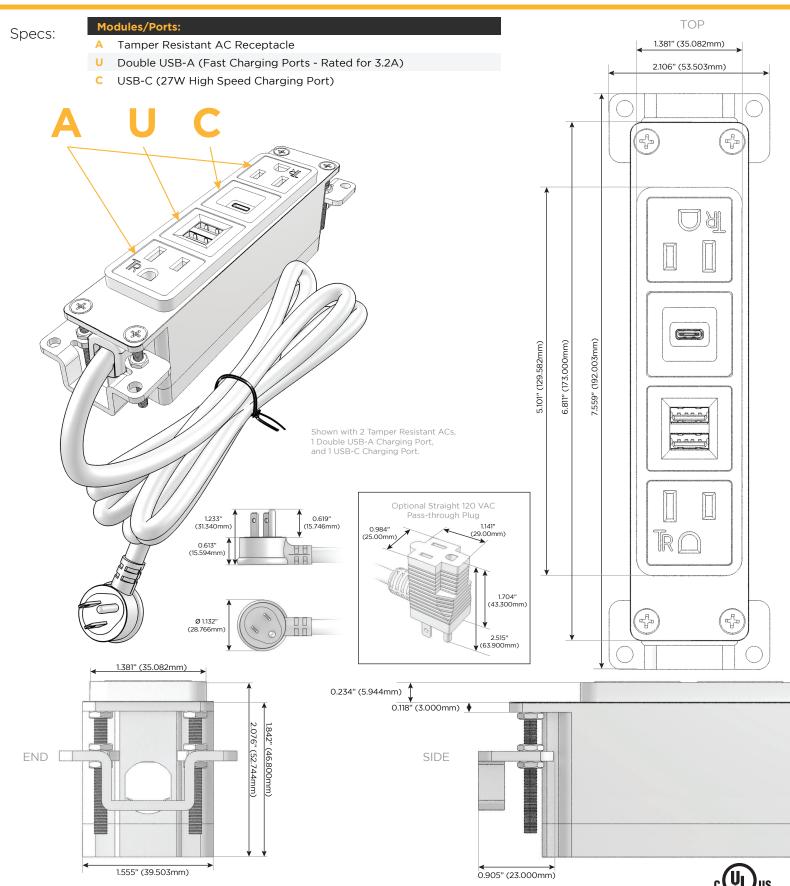

## Ures: Module/Port Options:

- A Tamper Resistant AC Receptacle
- B USB-A & USB-C (3.0A USB-A / 15W USB-C)
- U Double USB-A (Fast Charging Ports Rated for 3.2A)
- H HDMI
- 6 CAT 6
- 12 RJ 12
- X Switched AC
- Y 3-Way Switch
- C USB-C (27W High Speed Charging Port)
- Z USB-C (18W High Speed Charging Port)
- R Switched AC (Rocker Switch)
- D Dimmer Switch

### Plug:

Supplied with Low Profile Flat 45° Angle 120 VAC Plug Optional Standard Straight 120 VAC Plug Optional Straight 120 VAC Pass-through Plug Shown in Unicolor™ Oil Rubbed Bronze (ABS) Bezel, featuring 2 Tamper Resistant ACs, 1 Double USB-A Charging Port, and 1 USB-C Charging Port.