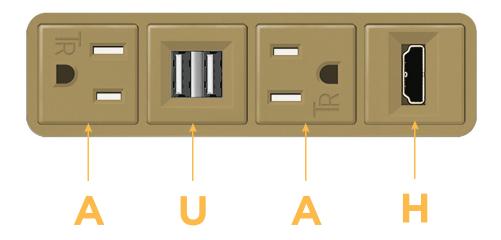

#### **Module/Port Options:**

- A Tamper Resistant AC Receptacle
- B USB-A & USB-C (3.0A USB-A / 15W USB-C)
- U Double USB-A (Fast Charging Ports Rated for 3.2A)
- D AC Dimmer
- H HDMI
- 6 CAT 6
- 12 RJ 12
- X Switched AC
- Y 3-Way Switch
- C USB-C (27W High Speed Charging Port)
- Z USB-C (18W High Speed Charging Port)
- R Switched AC (Rocker Switch)

### Plug:

Supplied with Low Profile Flat 45° Angle 120 VAC Plug
Optional Standard Straight 120 VAC Plug
Optional Straight 120 VAC Pass-through Plug

Shown in Unicolor  $^{\rm m}$  Bronze (ABS) Bezel, featuring 2 Tamper Resistant ACs, 1 Double USB-A Charging Port, and 1 HDMI Port.