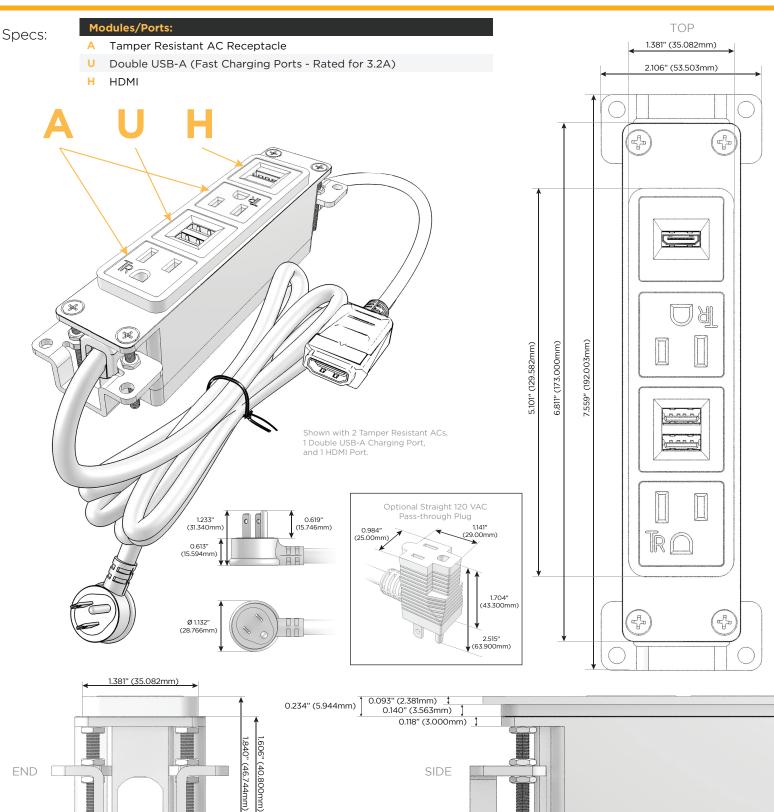

#### **Module/Port Options:**

- A Tamper Resistant AC Receptacle
- B USB-A & USB-C (3.0A USB-A / 15W USB-C)
- U Double USB-A (Fast Charging Ports Rated for 3.2A)
- D AC Dimmer
- H HDMI
- 6 CAT 6
- 12 RJ 12
- X Switched AC
- Y 3-Way Switch
- C USB-C (27W High Speed Charging Port)
- Z USB-C (18W High Speed Charging Port)
- R Switched AC (Rocker Switch)

### Plug:

Supplied with Low Profile Flat 45° Angle 120 VAC Plug
Optional Standard Straight 120 VAC Plug
Optional Straight 120 VAC Pass-through Plug

Shown in Unicolor  $^{\rm m}$  Bronze (ABS) Bezel, featuring 2 Tamper Resistant ACs, 1 Double USB-A Charging Port, and 1 HDMI Port.