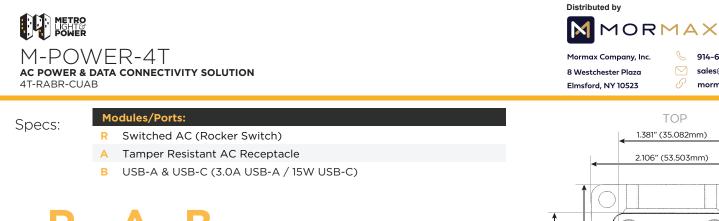

# M-POWER-4T ac power & data connectivity solution

4T-RABR-CUAB

Metro Light & Power's line of power & data solutions offers sophisticated design elements combined with greater ease of installation. Streamlined and low-profile, enhanced by side-exiting cords, our outlets advance the industry with their cutting-edge look and feel. We believe flexibility is key, and we provide a variety of mounting options, including the ability to mount in limited spaces. Our outlets are available in many finishes and configurations, in addition to a custom color and finish capability for our clients.

## Features:

- A Tamper Resistant AC Receptacle
- B USB-A & USB-C (3.0A USB-A / 15W USB-C)
- U Double USB-A (Fast Charging Ports Rated for 3.2A)
- D AC Dimmer

Module/Port Options:

- H HDMI
- 6 CAT 6
- 12 RJ 12
- X Switched AC
- Y 3-Way Switch
- C USB-C (27W High Speed Charging Port)
- Z USB-C (18W High Speed Charging Port)
- R Switched AC (Rocker Switch)