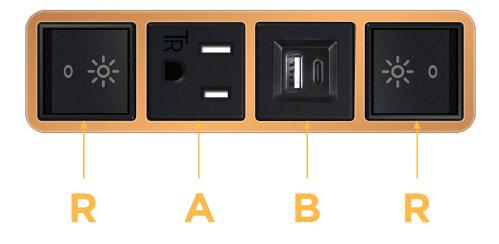

## Features:

- A Tamper Resistant AC Receptacle
- B USB-A & USB-C (3.0A USB-A / 15W USB-C)
- U Double USB-A (Fast Charging Ports Rated for 3.2A)
- D AC Dimmer

Module/Port Options:

- H HDMI
- 6 CAT 6
- 12 RJ 12
- X Switched AC
- Y 3-Way Switch
- C USB-C (27W High Speed Charging Port)
- Z USB-C (18W High Speed Charging Port)
- R Switched AC (Rocker Switch)

#### Plug:

Supplied with Low Profile Flat 45° Angle 120 VAC Plug Optional Standard Straight 120 VAC Plug Optional Straight 120 VAC Pass-through Plug Shown in Copper (ABS) Bezel, featuring 2 Switched ACs (Rocker Switches), 1 Tamper Resistant AC, and 1 USB-A & 1 USB-C Charging Port.