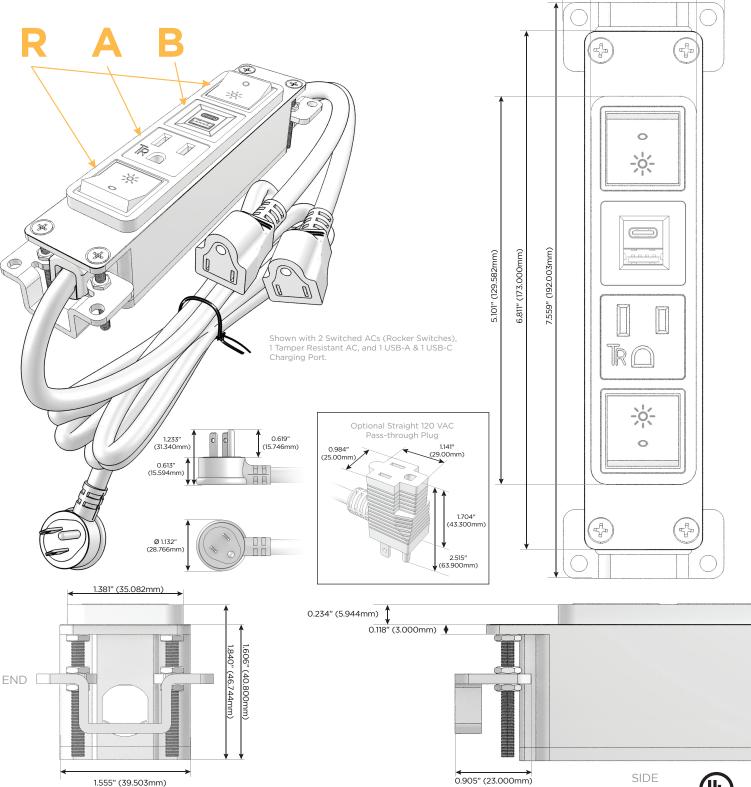

#### Plug:

Supplied with Low Profile Flat 45° Angle 120 VAC Plug Optional Standard Straight 120 VAC Plug Optional Straight 120 VAC Pass-through Plug Shown in Copper (ABS) Bezel, featuring 2 Switched ACs (Rocker Switches), 1 Tamper Resistant AC, and 1 USB-A & 1 USB-C Charging Port.

914-699-0101

mormax.com

TOP

1.381" (35.082mm)

2.106" (53.503mm)

sales@mormax.com

E49116

© 2021 Metro Light & Power, LLC. All rights reserved. US Patent No(s) 10,841,990; 10,847,959; other Patents Pending