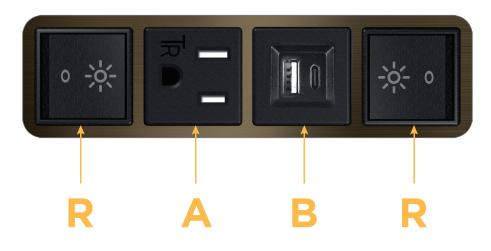

### Features:

- Tamper Resistant AC Receptacle
- B USB-A & USB-C (3.0A USB-A / 15W USB-C)
- U Double USB-A (Fast Charging Ports Rated for 3.2A)
- D AC Dimmer

Module/Port Options:

- H HDMI
- 6 CAT 6
- 12 RJ 12
- X Switched AC
- Y 3-Way Switch
- C USB-C (27W High Speed Charging Port)
- Z USB-C (18W High Speed Charging Port)
- R Switched AC (Rocker Switch)

#### Plug:

Supplied with Low Profile Flat 45° Angle 120 VAC Plug Optional Standard Straight 120 VAC Plug Optional Straight 120 VAC Pass-through Plug

Shown in Antiqued Architectural Bronze (ABS) Bezel, featuring 2 Switched ACs (Rocker Switches), 1 Tamper Resistant AC, and 1 USB-A & 1 USB-C Charging Port.