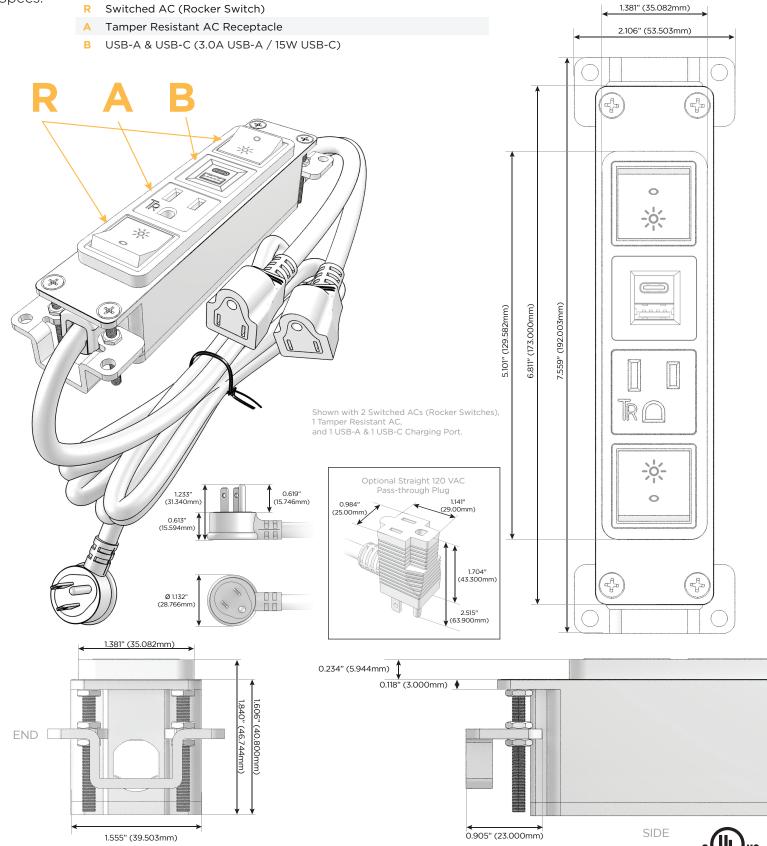

### Features:

- Tamper Resistant AC Receptacle
- B USB-A & USB-C (3.0A USB-A / 15W USB-C)
- U Double USB-A (Fast Charging Ports Rated for 3.2A)
- D AC Dimmer

Module/Port Options:

- H HDMI
- 6 CAT 6
- 12 RJ 12
- X Switched AC
- Y 3-Way Switch
- C USB-C (27W High Speed Charging Port)
- Z USB-C (18W High Speed Charging Port)
- R Switched AC (Rocker Switch)

#### Plug:

Supplied with Low Profile Flat 45° Angle 120 VAC Plug Optional Standard Straight 120 VAC Plug Optional Straight 120 VAC Pass-through Plug

Shown in Antiqued Architectural Bronze (ABS) Bezel, featuring 2 Switched ACs (Rocker Switches), 1 Tamper Resistant AC, and 1 USB-A & 1 USB-C Charging Port.