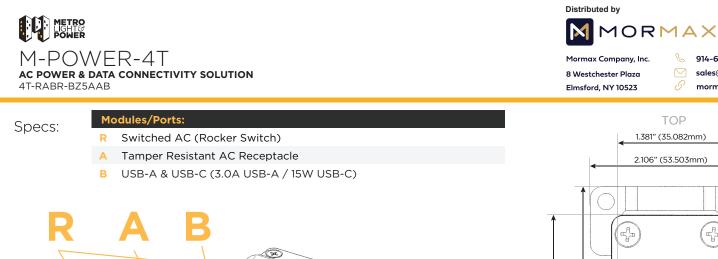

## M-POWER-4T AC POWER & DATA CONNECTIVITY SOLUTION

4T-RABR-BZ5AAB

Metro Light & Power's line of power & data solutions offers sophisticated design elements combined with greater ease of installation. Streamlined and low-profile, enhanced by side-exiting cords, our outlets advance the industry with their cutting-edge look and feel. We believe flexibility is key, and we provide a variety of mounting options, including the ability to mount in limited spaces. Our outlets are available in many finishes and configurations, in addition to a custom color and finish capability for our clients.

### Features:

- Tamper Resistant AC Receptacle
- B USB-A & USB-C (3.0A USB-A / 15W USB-C)
- U Double USB-A (Fast Charging Ports Rated for 3.2A)
- D AC Dimmer

Module/Port Options:

- H HDMI
- 6 CAT 6
- 12 RJ 12
- X Switched AC
- Y 3-Way Switch
- C USB-C (27W High Speed Charging Port)
- Z USB-C (18W High Speed Charging Port)
- R Switched AC (Rocker Switch)

#### Plug:

Supplied with Low Profile Flat 45° Angle 120 VAC Plug Optional Standard Straight 120 VAC Plug Optional Straight 120 VAC Pass-through Plug

Shown in Antiqued Architectural Bronze (ABS) Bezel, featuring 2 Switched ACs (Rocker Switches), 1 Tamper Resistant AC, and 1 USB-A & 1 USB-C Charging Port.