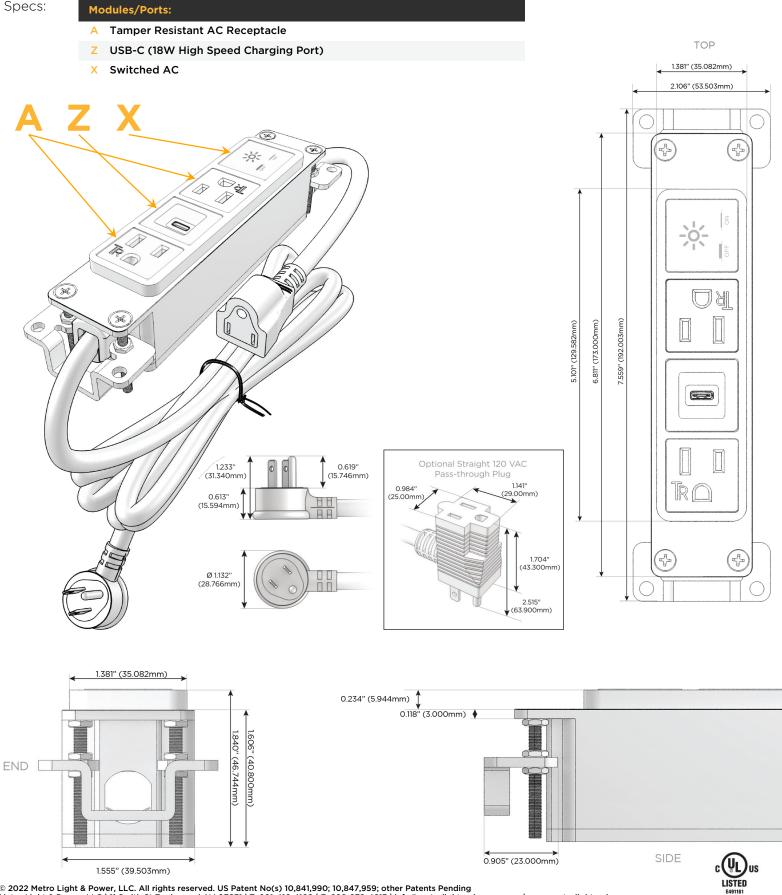

## Module/Port Options:

- **Tamper Resistant AC Receptacle** Α
- В USB-A & USB-C (3.0A USB-A / 15W USB-C)
- Double USB-A (Fast Charging Ports Rated for 3.2A)
- H. HDMI
- 6 CAT 6
- 12 RJ 12
- Switched AC Х
- Y 3-Way Switch (Low Voltage)
- C USB-C (27W High Speed Charging Port)
- Ζ USB-C (18W High Speed Charging Port)
- R Switched AC (Rocker Switch)
- D **Dimmer Switch**

#### Plug:

- Supplied with Low Profile Flat 45° Angle 120 VAC Plug
- **Optional Standard Straight 120 VAC Plug**
- **Optional Straight 120 VAC Pass-through Plug**

- CLEAN, COMPACT DESIGN
- STREAMLINED
- LOW PROFILE
- SIDE-EXITING CORDS
- PLUG & PLAY
- 6' AC CORD & PLUG (FLAT PLUG STANDARD)
- CUSTOMIZABLE CONFIGURATIONS AND FINISHES
- UL LISTED FOR MOUNTING IN FURNITURE
- 15A