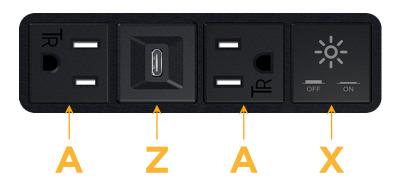

## Module/Port Options:

- **Tamper Resistant AC Receptacle** Α
- В USB-A & USB-C (3.0A USB-A / 15W USB-C)
- Double USB-A (Fast Charging Ports Rated for 3.2A)
- H. HDMI
- 6 CAT 6
- 12 RJ 12
- Switched AC Х
- Y 3-Way Switch (Low Voltage)
- C USB-C (27W High Speed Charging Port)
- Ζ USB-C (18W High Speed Charging Port)
- R Switched AC (Rocker Switch)
- D **Dimmer Switch**