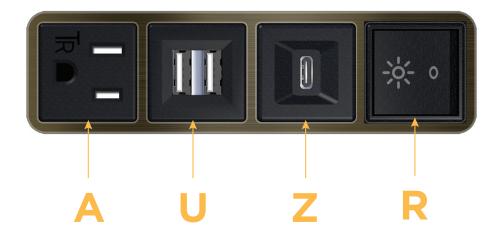

#### **Module/Port Options:**

- A Tamper Resistant AC Receptacle
- B USB-A & USB-C (3.0A USB-A / 15W USB-C)
- U Double USB-A (Fast Charging Ports Rated for 3.2A)
- D AC Dimmer
- H HDMI
- 6 CAT 6
- 12 RJ 12
- X Switched AC
- Y 3-Way Switch
- C USB-C (27W High Speed Charging Port)
- Z USB-C (18W High Speed Charging Port)
- R Switched AC (Rocker Switch)

#### Plug:

Supplied with Low Profile Flat 45° Angle 120 VAC Plug
Optional Standard Straight 120 VAC Plug
Optional Straight 120 VAC Pass-through Plug

Shown in Special Antiqued Bronze (ABS) Bezel, featuring 1 Tamper Resistant AC, 1 Double USB-A Charging Port, 1 USB-C Charging Port, and 1 Switched AC (Rocker Switch).