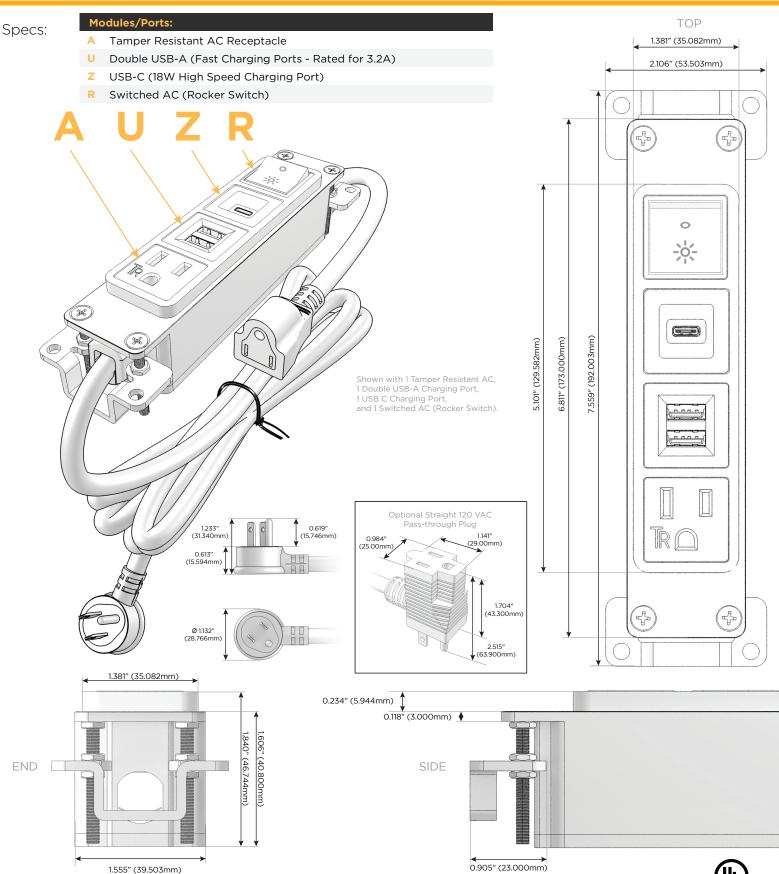

#### **Module/Port Options:**

- A Tamper Resistant AC Receptacle
- B USB-A & USB-C (3.0A USB-A / 15W USB-C)
- U Double USB-A (Fast Charging Ports Rated for 3.2A)
- D AC Dimmer
- H HDMI
- 6 CAT 6
- 12 RJ 12
- X Switched AC
- Y 3-Way Switch
- C USB-C (27W High Speed Charging Port)
- Z USB-C (18W High Speed Charging Port)
- R Switched AC (Rocker Switch)

#### Plug:

Supplied with Low Profile Flat 45° Angle 120 VAC Plug
Optional Standard Straight 120 VAC Plug
Optional Straight 120 VAC Pass-through Plug

Shown in Special Antiqued Bronze (ABS) Bezel, featuring 1 Tamper Resistant AC, 1 Double USB-A Charging Port, 1 USB-C Charging Port, and 1 Switched AC (Rocker Switch).