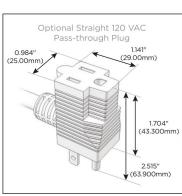

### Plug:

Supplied with Low Profile Flat 45° Angle 120 VAC Plug

Optional Standard Straight 120 VAC Plug

Optional Straight 120 VAC Pass-through Plug

- CLEAN, COMPACT DESIGN
- **STREAMLINED**
- LOW PROFILE
- SIDE-EXITING CORDS
- **PLUG & PLAY**
- 6' AC CORD & PLUG (FLAT PLUG STANDARD)
- **CUSTOMIZABLE CONFIGURATIONS AND FINISHES**
- UL LISTED FOR MOUNTING IN FURNITURE
- 15A