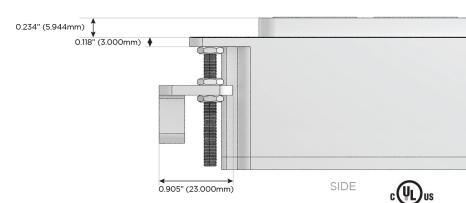

AC (Rocker Switch)
- D **Dimmer Switch**

### Plug:

Supplied with Low Profile Flat 45° Angle 120 VAC Plug

Optional Standard Straight 120 VAC Plug

Optional Straight 120 VAC Pass-through Plug

- CLEAN, COMPACT DESIGN
- **STREAMLINED**
- LOW PROFILE
- SIDE-EXITING CORDS
- **PLUG & PLAY**
- 6' AC CORD & PLUG (FLAT PLUG STANDARD)
- **CUSTOMIZABLE CONFIGURATIONS AND FINISHES**
- UL LISTED FOR MOUNTING IN FURNITURE
- 15A





#### AC POWER & DATA CONNECTIVITY SOLUTION

M-POWER-4T-AUZA-BZB

Specs:

# Distributed by



Mormax Company, Inc.

8 Westchester Plaza

Elmsford, NY 10523

 $\mathcal{C}$ 

914-699-0101

sales@mormax.com mormax.com

TOP

Modules/Ports:

A Tamper Resistant AC Receptacle

U Double USB-A (Fast Charging Ports - Rated for 3.2A)

Z USB-C (18W High Speed Charging Port)