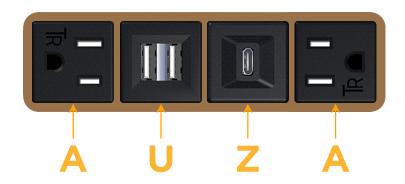

Modules/Ports:

A Tamper Resistant AC Receptacle

U Double USB-A (Fast Charging Ports - Rated for 3.2A)

Z USB-C (18W High Speed Charging Port)