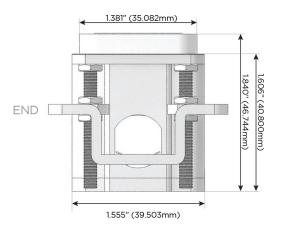

d AC (Rocker Switch)
- D **Dimmer Switch**

### Plug:

Supplied with Low Profile Flat 45° Angle 120 VAC Plug

Optional Standard Straight 120 VAC Plug

Optional Straight 120 VAC Pass-through Plug

- CLEAN, COMPACT DESIGN
- **STREAMLINED**
- LOW PROFILE
- SIDE-EXITING CORDS
- **PLUG & PLAY**
- 6' AC CORD & PLUG (FLAT PLUG STANDARD)
- **CUSTOMIZABLE CONFIGURATIONS AND FINISHES**
- UL LISTED FOR MOUNTING IN FURNITURE
- 15A





#### AC POWER & DATA CONNECTIVITY SOLUTION

M-POWER-4T-AUZA-BZB

Specs:

# Distributed by



Mormax Company, Inc.

8 Westchester Plaza

Elmsford, NY 10523

 $\mathcal{C}$ 

914-699-0101

sales@mormax.com mormax.com

TOP

Modules/Ports:

A Tamper Resistant AC Receptacle

U Double USB-A (Fast Charging Ports - Rated for 3.2A)

Z USB-C (18W High Speed Charging Port)