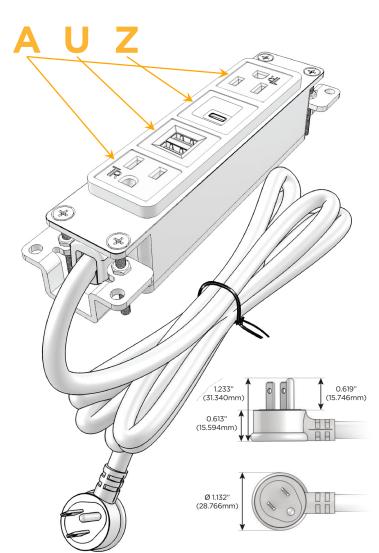

### Plug:

Supplied with Low Profile Flat 45° Angle 120 VAC Plug

Optional Standard Straight 120 VAC Plug

Optional Straight 120 VAC Pass-through Plug

- CLEAN, COMPACT DESIGN
- **STREAMLINED**
- LOW PROFILE
- SIDE-EXITING CORDS
- **PLUG & PLAY**
- 6' AC CORD & PLUG (FLAT PLUG STANDARD)
- **CUSTOMIZABLE CONFIGURATIONS AND FINISHES**
- UL LISTED FOR MOUNTING IN FURNITURE
- 15A

Modules/Ports:

A Tamper Resistant AC Receptacle

U Double USB-A (Fast Charging Ports - Rated for 3.2A)

Z USB-C (18W High Speed Charging Port)