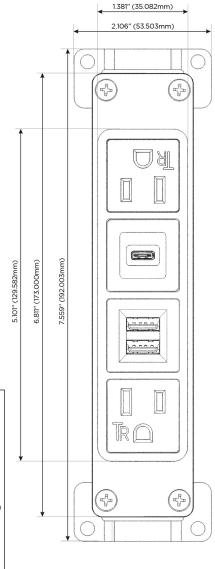

## **Module/Port Options:**

- **Tamper Resistant AC Receptacle**
- USB-A & USB-C (3.0A USB-A / 15W USB-C)
- Double USB-A (Fast Charging Ports Rated for 3.2A)
- **HDMI**
- CAT 6
- 12 RJ 12
- Switched AC
- 3-Way Switch (Low Voltage)
- C USB-C (27W High Speed Charging Port)
- USB-C (18W High Speed Charging Port)
- Switched AC (Rocker Switch)
- D **Dimmer Switch**

Modules/Ports:

A Tamper Resistant AC Receptacle

U Double USB-A (Fast Charging Ports - Rated for 3.2A)

Z USB-C (18W High Speed Charging Port)