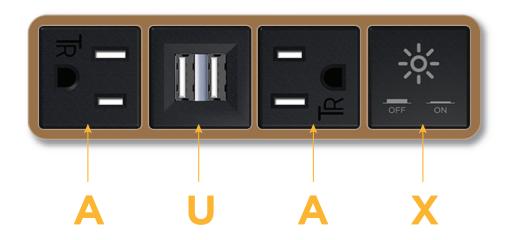

### **Module/Port Options:**

- A Tamper Resistant AC Receptacle
- **B** USB-A & USB-C
- U Double USB-A (Fast Charging Ports Rated for 3.2A)
- H HDMI
- 6 CAT 6
- 12 RJ 12
- X Switched AC
- Y 3-Way Switch
- C USB-C (27W High Speed Charging Port)
- Z USB-C (18W High Speed Charging Port)
- R Switched AC (Rocker Switch)
- D Dimmer Switch

#### Plug:

Supplied with Low Profile Flat 45° Angle 120 VAC Plug Optional Standard Straight 120 VAC Plug Optional Straight 120 VAC Pass-through Plug Shown in Architectural Bronze (ABS) Bezel, featuring 2 Tamper Resistant ACs, 1 Double USB-A Charging Port, and 1 Switched AC.

Specs:

Tamper Resistant AC Receptacle