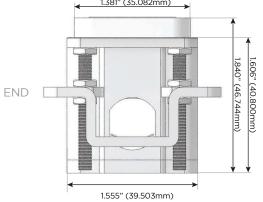

Distributed by

Mormax Company, Inc. 8 Westchester Plaza

Elmsford, NY 10523

TOP

1.381" (35.082mm)

914-699-0101 sales@mormax.com

mormax.com

Modules/Ports: