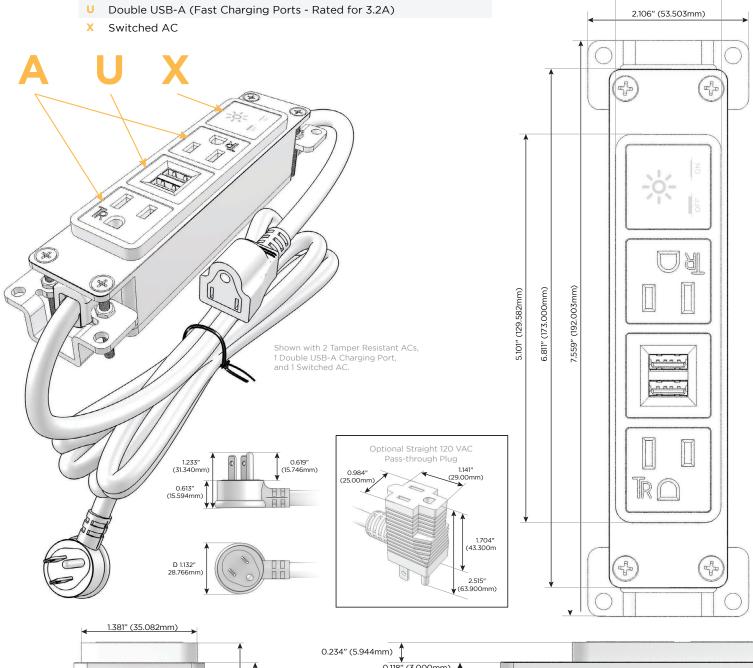

### **Module/Port Options:**

- A Tamper Resistant AC Receptacle
- **B** USB-A & USB-C
- U Double USB-A (Fast Charging Ports Rated for 3.2A)
- H HDMI
- 6 CAT 6
- 12 RJ 12
- X Switched AC
- Y 3-Way Switch
- C USB-C (27W High Speed Charging Port)
- Z USB-C (18W High Speed Charging Port)
- R Switched AC (Rocker Switch)
- D Dimmer Switch

#### Plug:

Supplied with Low Profile Flat 45° Angle 120 VAC Plug Optional Standard Straight 120 VAC Plug Optional Straight 120 VAC Pass-through Plug Shown in Architectural Bronze (ABS) Bezel, featuring 2 Tamper Resistant ACs, 1 Double USB-A Charging Port, and 1 Switched AC.

Distributed by

Mormax Company, Inc. 8 Westchester Plaza

Elmsford, NY 10523

TOP

1.381" (35.082mm)

914-699-0101 sales@mormax.com

mormax.com

Modules/Ports: