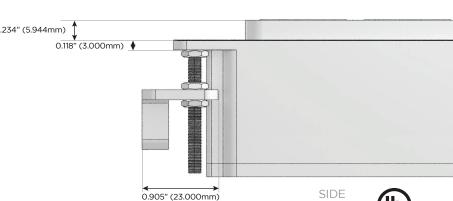

Distributed by

Mormax Company, Inc. 8 Westchester Plaza

Elmsford, NY 10523

TOP

1.381" (35.082mm)

914-699-0101 sales@mormax.com

mormax.com

Modules/Ports: