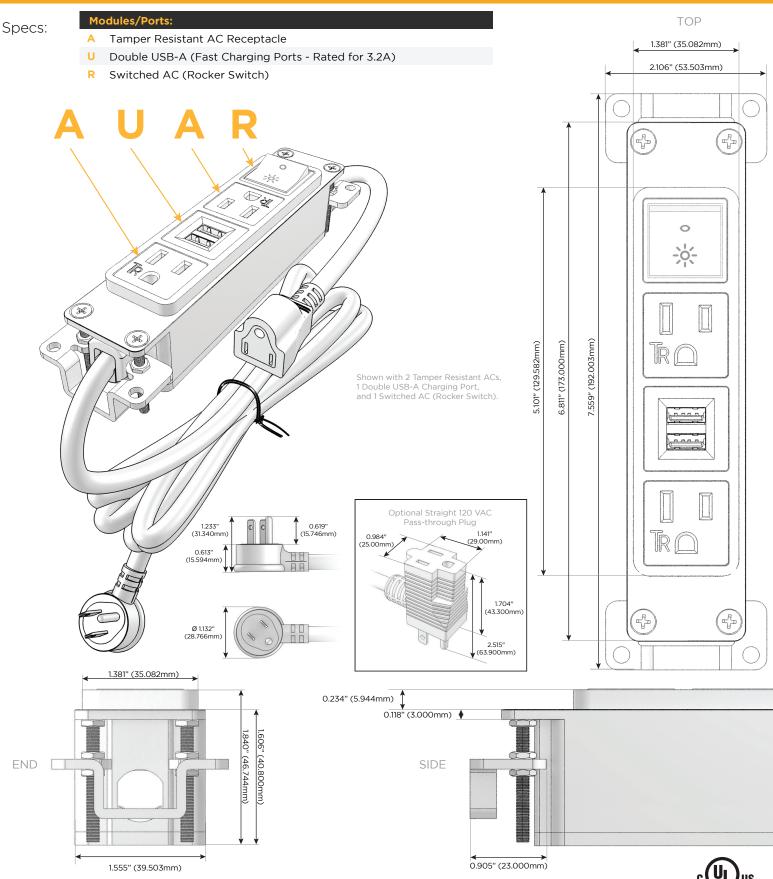

## Features:

- A Tamper Resistant AC Receptacle
- B USB-A & USB-C

Module/Port Options:

- U Double USB-A (Fast Charging Ports Rated for 3.2A)
- H HDMI
- 6 CAT 6
- 12 RJ 12
- X Switched AC
- Y 3-Way Switch
- C USB-C (27W High Speed Charging Port)
- Z USB-C (18W High Speed Charging Port)
- R Switched AC (Rocker Switch)
- D Dimmer Switch

## Plug:

Supplied with Low Profile Flat 45° Angle 120 VAC Plug Optional Standard Straight 120 VAC Plug Optional Straight 120 VAC Pass-through Plug Shown in Black (ABS) Bezel, featuring 2 Tamper Resistant ACs, 1 Double USB-A Charging Port, and 1 Switched AC (Rocker Switch).