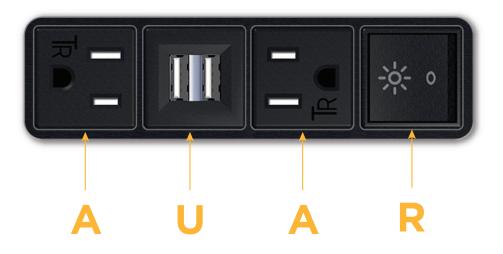

## Features:

- A Tamper Resistant AC Receptacle
- B USB-A & USB-C

Module/Port Options:

- U Double USB-A (Fast Charging Ports Rated for 3.2A)
- H HDMI
- 6 CAT 6
- 12 RJ 12
- X Switched AC
- Y 3-Way Switch
- C USB-C (27W High Speed Charging Port)
- Z USB-C (18W High Speed Charging Port)
- R Switched AC (Rocker Switch)
- D Dimmer Switch

## Plug:

Supplied with Low Profile Flat 45° Angle 120 VAC Plug Optional Standard Straight 120 VAC Plug Optional Straight 120 VAC Pass-through Plug Shown in Black (ABS) Bezel, featuring 2 Tamper Resistant ACs, 1 Double USB-A Charging Port, and 1 Switched AC (Rocker Switch).