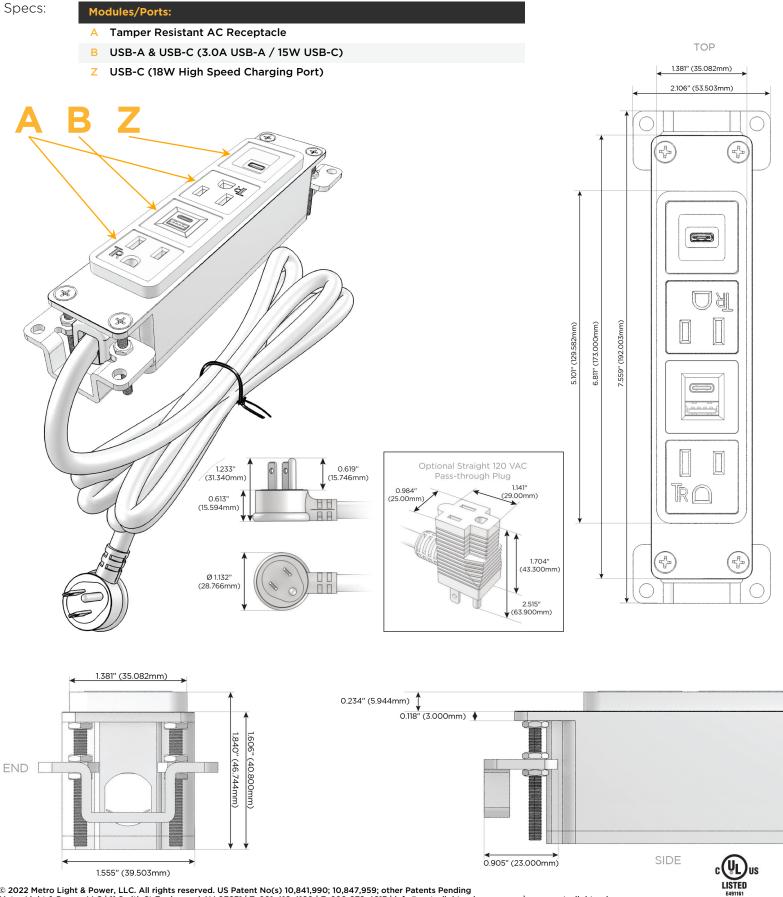

## Module/Port Options:

- **Tamper Resistant AC Receptacle** Α
- В USB-A & USB-C (3.0A USB-A / 15W USB-C)
- Double USB-A (Fast Charging Ports Rated for 3.2A)
- H. HDMI
- 6 CAT 6
- 12 RJ 12
- Switched AC Х
- Y 3-Way Switch (Low Voltage)
- C USB-C (27W High Speed Charging Port)
- Ζ USB-C (18W High Speed Charging Port)
- R Switched AC (Rocker Switch)
- D **Dimmer Switch**

#### Plug:

- Supplied with Low Profile Flat 45° Angle 120 VAC Plug
- **Optional Standard Straight 120 VAC Plug**
- **Optional Straight 120 VAC Pass-through Plug**

- CLEAN, COMPACT DESIGN
- STREAMLINED
- LOW PROFILE
- SIDE-EXITING CORDS
- PLUG & PLAY
- 6' AC CORD & PLUG (FLAT PLUG STANDARD)
- CUSTOMIZABLE CONFIGURATIONS AND FINISHES
- UL LISTED FOR MOUNTING IN FURNITURE
- 15A