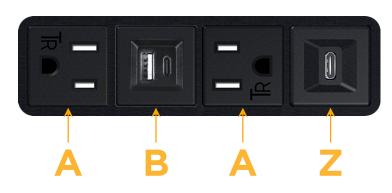

## Module/Port Options:

- **Tamper Resistant AC Receptacle** Α
- В USB-A & USB-C (3.0A USB-A / 15W USB-C)
- Double USB-A (Fast Charging Ports Rated for 3.2A)
- H. HDMI
- 6 CAT 6
- 12 RJ 12
- Switched AC Х
- Y 3-Way Switch (Low Voltage)
- C USB-C (27W High Speed Charging Port)
- Ζ USB-C (18W High Speed Charging Port)
- R Switched AC (Rocker Switch)
- D **Dimmer Switch**