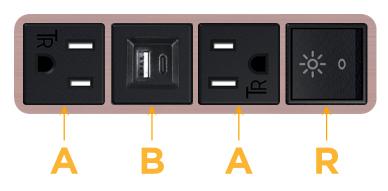

## Module/Port Options:

- **Tamper Resistant AC Receptacle** Α
- В USB-A & USB-C (3.0A USB-A / 15W USB-C)
- Double USB-A (Fast Charging Ports Rated for 3.2A)
- н HDMI
- 6 CAT 6
- 12 RJ 12
- Switched AC Х
- Y 3-Way Switch (Low Voltage)
- C USB-C (27W High Speed Charging Port)
- Ζ USB-C (18W High Speed Charging Port)
- R Switched AC (Rocker Switch)
- D **Dimmer Switch**