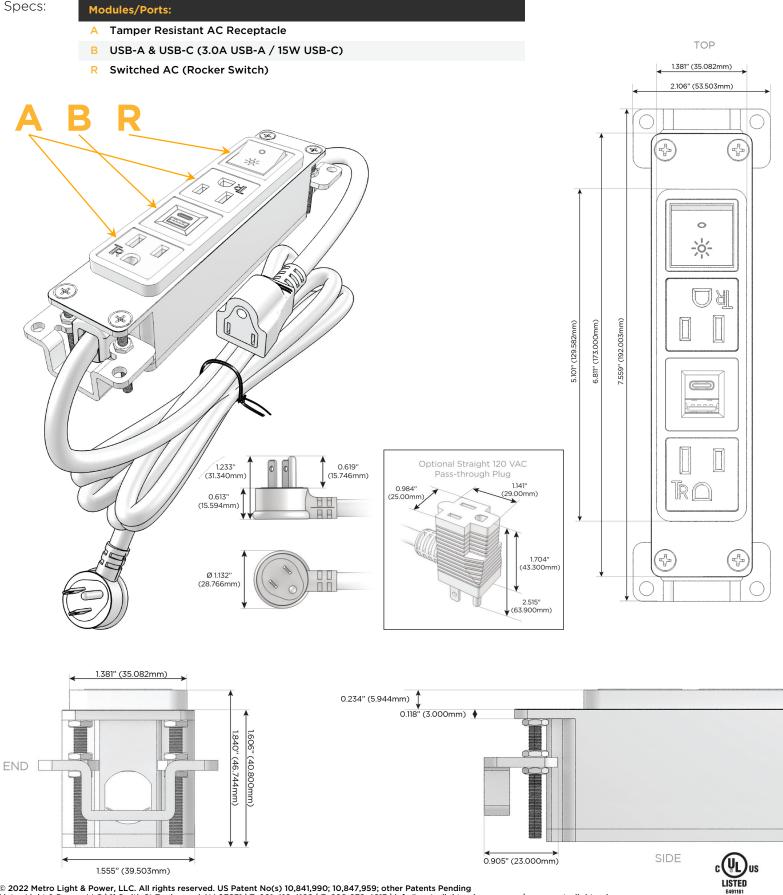

## Module/Port Options:

- **Tamper Resistant AC Receptacle** Α
- В USB-A & USB-C (3.0A USB-A / 15W USB-C)
- Double USB-A (Fast Charging Ports Rated for 3.2A)
- н HDMI
- 6 CAT 6
- 12 RJ 12
- Switched AC Х
- Y 3-Way Switch (Low Voltage)
- C USB-C (27W High Speed Charging Port)
- Ζ USB-C (18W High Speed Charging Port)
- R Switched AC (Rocker Switch)
- D **Dimmer Switch**

#### Plug:

- Supplied with Low Profile Flat 45° Angle 120 VAC Plug
- **Optional Standard Straight 120 VAC Plug**
- **Optional Straight 120 VAC Pass-through Plug**

- CLEAN, COMPACT DESIGN
- STREAMLINED
- LOW PROFILE
- SIDE-EXITING CORDS
- PLUG & PLAY
- 6' AC CORD & PLUG (FLAT PLUG STANDARD)
- CUSTOMIZABLE CONFIGURATIONS AND FINISHES
- UL LISTED FOR MOUNTING IN FURNITURE
- 15A