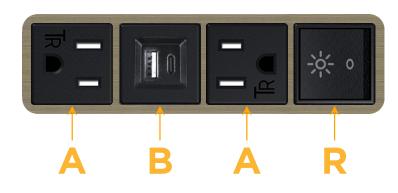

## Module/Port Options:

- A Tamper Resistant AC Receptacle
- B USB-A & USB-C (3.0A USB-A / 15W USB-C)
- U Double USB-A (Fast Charging Ports Rated for 3.2A)
- H HDMI
- 6 CAT 6
- 12 RJ 12
- X Switched AC
- Y 3-Way Switch (Low Voltage)
- C USB-C (27W High Speed Charging Port)
- Z USB-C (18W High Speed Charging Port)
- R Switched AC (Rocker Switch)
- D Dimmer Switch