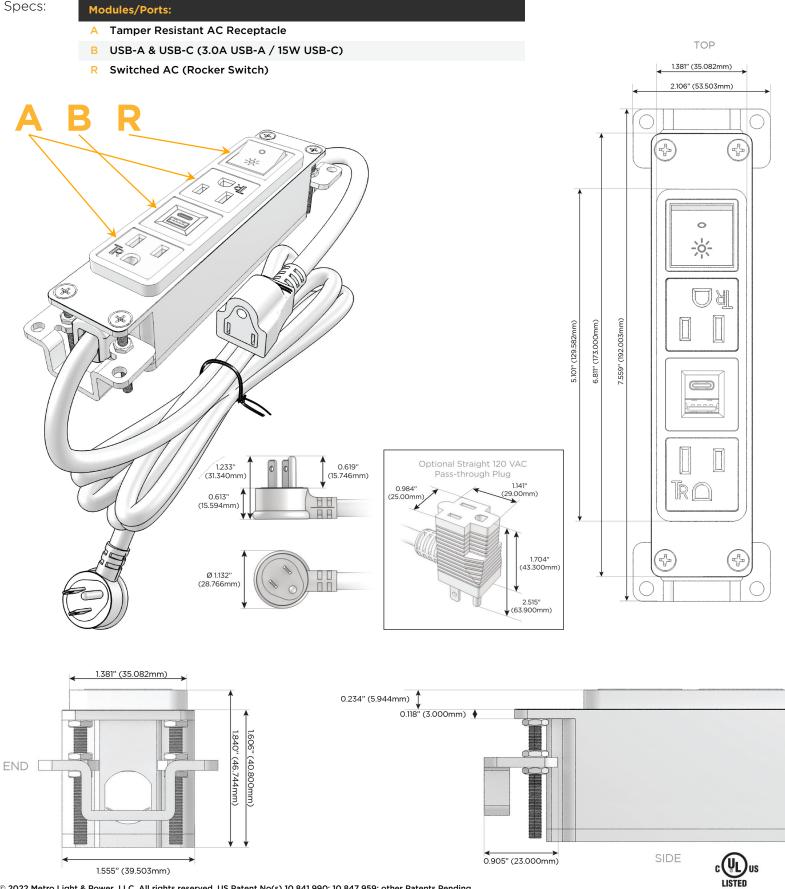

## Module/Port Options:

- A Tamper Resistant AC Receptacle
- B USB-A & USB-C (3.0A USB-A / 15W USB-C)
- U Double USB-A (Fast Charging Ports Rated for 3.2A)
- H HDMI
- 6 CAT 6
- 12 RJ 12
- X Switched AC
- Y 3-Way Switch (Low Voltage)
- C USB-C (27W High Speed Charging Port)
- Z USB-C (18W High Speed Charging Port)
- R Switched AC (Rocker Switch)
- D Dimmer Switch

#### Plug:

- Supplied with Low Profile Flat 45° Angle 120 VAC Plug
- Optional Standard Straight 120 VAC Plug
- Optional Straight 120 VAC Pass-through Plug

- CLEAN, COMPACT DESIGN
- STREAMLINED
- LOW PROFILE
- SIDE-EXITING CORDS
- PLUG & PLAY
- 6' AC CORD & PLUG (FLAT PLUG STANDARD)
- CUSTOMIZABLE CONFIGURATIONS AND FINISHES
- UL LISTED FOR MOUNTING IN FURNITURE
- 15A