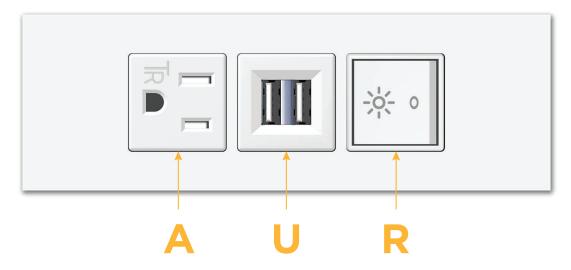

#### **Module/Port Options:**

- Tamper Resistant AC Receptacle
- B USB-A & USB-C (3.2A USB-A / 15W USB-C)
- U Double USB (Fast Charging Ports Rated for 3.2A)
- H HDMI
- CAT 6
- 12 RJ 12
- X Switched AC
- Y 3-Way Switch
- C USB-C (27W High Speed Charging Port)
- Z USB-C (18W High Speed Charging Port)
- R Switched AC (Rocker Switch)

#### Plug:

Supplied with Low Profile Flat 45° Angle 120 VAC Plug Optional Standard Straight 120 VAC Plug Optional Straight 120 VAC Pass-through Plug

Shown in White (ABS) Trim Plate, featuring 1 Tamper Resistant AC, 1 Double USB-A Charging Port, and 1 Switched AC (Rocker Switch).

## Modules/Ports:

- Tamper Resistant AC Receptacle
- U Double USB (Fast Charging Ports - Rated for 3.2A)
- Switched AC (Rocker Switch)

TOP