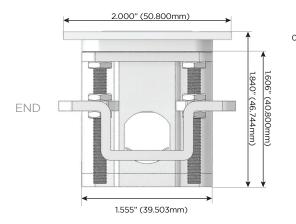

#### Plug:

Supplied with Low Profile Flat 45° Angle 120 VAC Plug Optional Standard Straight 120 VAC Plug Optional Straight 120 VAC Pass-through Plug

Shown in White (ABS) Trim Plate, featuring 1 Tamper Resistant AC, 1 Double USB-A Charging Port, and 1 Switched AC (Rocker Switch).