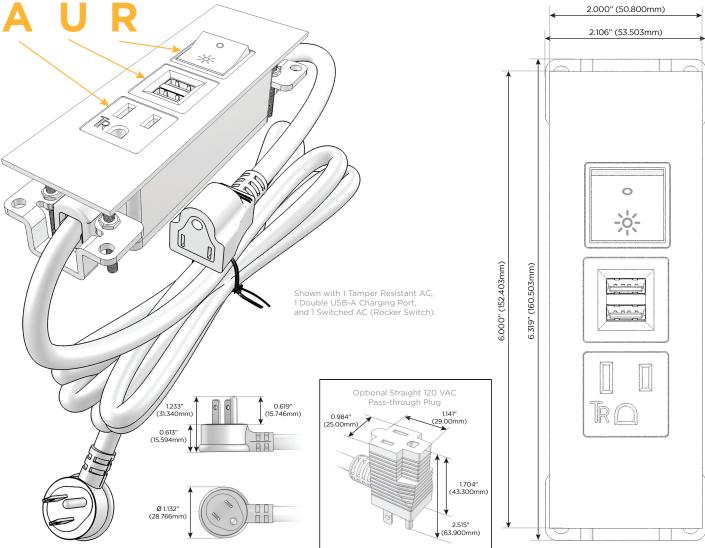

#### Plug:

Supplied with Low Profile Flat 45° Angle 120 VAC Plug Optional Standard Straight 120 VAC Plug Optional Straight 120 VAC Pass-through Plug

Shown in White (ABS) Trim Plate, featuring 1 Tamper Resistant AC, 1 Double USB-A Charging Port, and 1 Switched AC (Rocker Switch).

## Modules/Ports:

- Tamper Resistant AC Receptacle
- U Double USB (Fast Charging Ports - Rated for 3.2A)
- Switched AC (Rocker Switch)

TOP