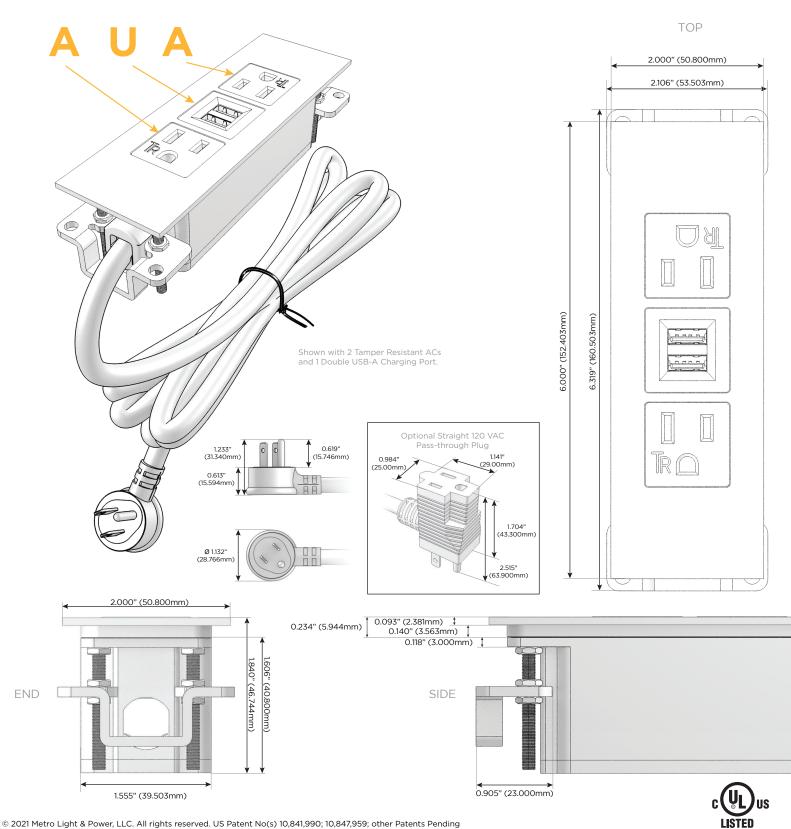

## Plug:

Supplied with Low Profile Flat 45° Angle 120 VAC Plug Optional Standard Straight 120 VAC Plug Optional Straight 120 VAC Pass-through Plug Shown in White Powder Coated (Steel) Plate, featuring 2 Tamper Resistant ACs and 1 Double USB-A Charging Port.

#### Modules/Ports:

- A Tamper Resistant AC Receptacle
- U Double USB (Fast Charging Ports Rated for 3.2A)

Metro Light & Power, LLC | 11 Smith St Englewood, NJ 07631 | T: 201-416-4160 | F: 208-979-4613 | info@metrolightandpower.com | www.metrolightandpower.com