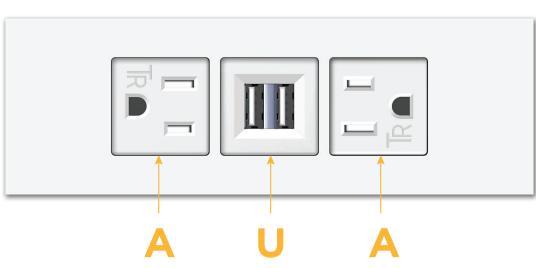

#### Modules/Ports:

- A Tamper Resistant AC Receptacle
- U Double USB (Fast Charging Ports Rated for 3.2A)

Metro Light & Power, LLC | 11 Smith St Englewood, NJ 07631 | T: 201-416-4160 | F: 208-979-4613 | info@metrolightandpower.com | www.metrolightandpower.com