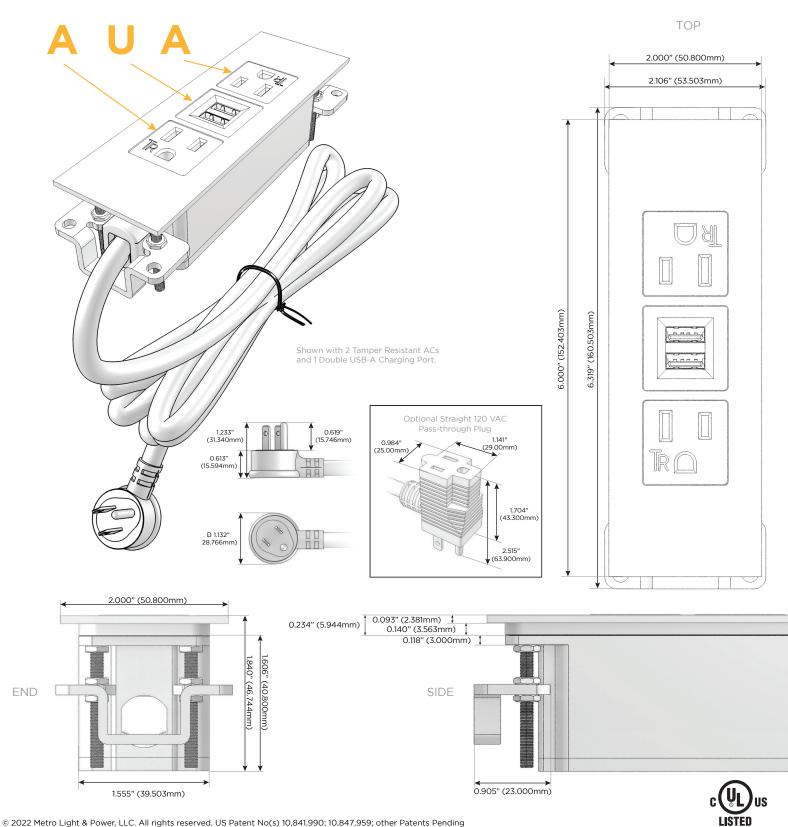

## Module/Port Options:

- A Tamper Resistant AC Receptacle
- B USB-A & USB-C (3.0A USB-A / 15W USB-C)
- U Double USB-A (Fast Charging Ports Rated for 3.2A)
- H HDMI
- 6 CAT 6
- 12 RJ 12
- X Switched AC
- Y 3-Way Switch
- C USB-C (27W High Speed Charging Port)
- Z USB-C (18W High Speed Charging Port)
- R Switched AC (Rocker Switch)
- D Dimmer Switch

#### Plug:

Supplied with Low Profile Flat 45° Angle 120 VAC Plug Optional Standard Straight 120 VAC Plug Optional Straight 120 VAC Pass-through Plug

Shown in Brass (ABS) Trim Plate, featuring 2 Tamper Resistant ACs, and 1 Double USB-A Charging Port.

### Modules/Ports:

- A Tamper Resistant AC Receptacle
- U Double USB-A (Fast Charging Ports Rated for 3.2A)

Metro Light & Power, LLC | 11 Smith Street, Englewood, NJ 076316 | T: 201-416-4160 | F: 208-979-4613 | info@metrolightandpower.com | www.metrolightandpower.com