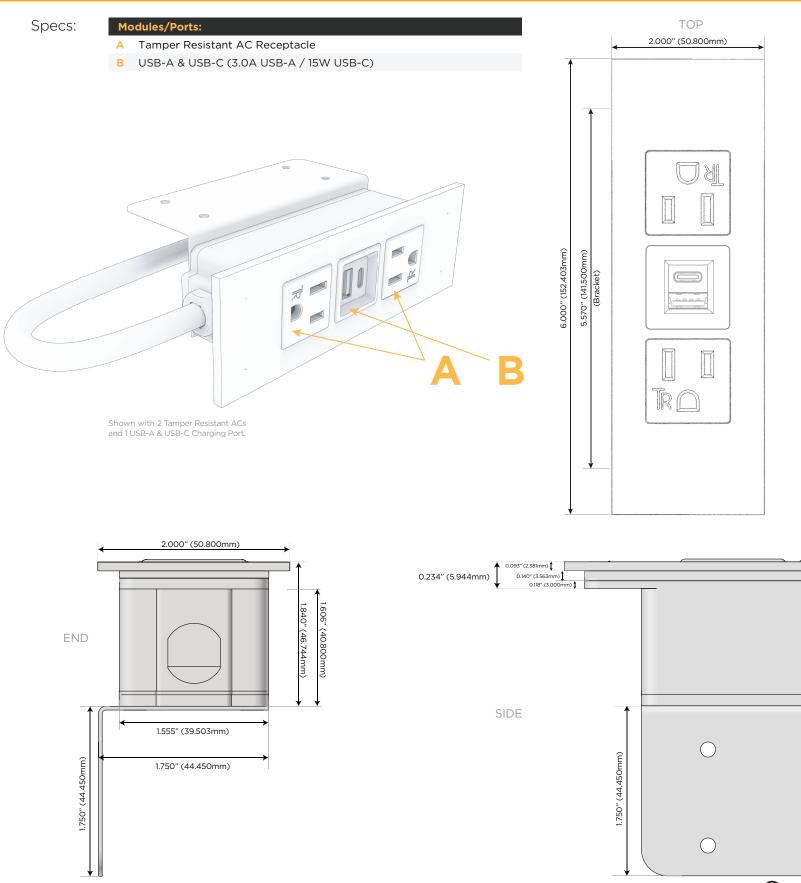

## Features:

- Module/Port Options:
  - A Tamper Resistant AC Receptacle
  - B USB-A & USB-C (3.0A USB-A / 15W USB-C)
  - U Double USB-A (Fast Charging Ports Rated for 3.2A)
  - D AC Dimmer
  - H HDMI
  - 6 CAT 6
  - 12 RJ 12
  - X Switched AC
  - Y 3-Way Switch
  - C USB-C (27W High Speed Charging Port)
  - Z USB-C (18W High Speed Charging Port)
  - R Switched AC (Rocker Switch)

## Plug:

Supplied with Low Profile Flat 45° Angle 120 VAC Plug Optional Standard Straight 120 VAC Plug Optional Straight 120 VAC Pass-through Plug Shown in White (ABS) Plate, featuring 2 Tamper Resistant ACs and 1 USB-A & USB-C Charging Port.