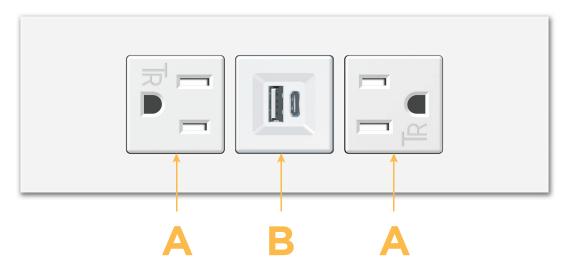

## Features:

- Module/Port Options:
  - A Tamper Resistant AC Receptacle
  - B USB-A & USB-C (3.0A USB-A / 15W USB-C)
  - U Double USB-A (Fast Charging Ports Rated for 3.2A)
  - D AC Dimmer
  - H HDMI
  - 6 CAT 6
  - 12 RJ 12
  - X Switched AC
  - Y 3-Way Switch
  - C USB-C (27W High Speed Charging Port)
  - Z USB-C (18W High Speed Charging Port)
  - R Switched AC (Rocker Switch)

## Plug:

Supplied with Low Profile Flat 45° Angle 120 VAC Plug Optional Standard Straight 120 VAC Plug Optional Straight 120 VAC Pass-through Plug Shown in White (ABS) Plate, featuring 2 Tamper Resistant ACs and 1 USB-A & USB-C Charging Port.