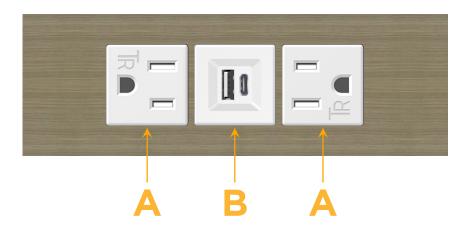

## **Module/Port Options:**

- A Tamper Resistant AC Receptacle
- B USB-A & USB-C (3.0A USB-A / 15W USB-C)
- U Double USB-A (Fast Charging Ports Rated for 3.2A)
- H HDMI
- 6 CAT 6
- 12 RJ 12
- X Switched AC
- Y 3-Way Switch (Low Voltage)
- C USB-C (27W High Speed Charging Port)
- Z USB-C (18W High Speed Charging Port)
- R Switched AC (Rocker Switch)
- Dimmer Switch

Specs: Modules/Ports:

- A Tamper Resistant AC Receptacle
- B USB-A & USB-C (3.0A USB-A / 15W USB-C)

TOP