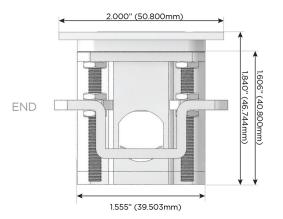

### Plug:

Supplied with Low Profile Flat 45° Angle 120 VAC Plug

Optional Standard Straight 120 VAC Plug

Optional Straight 120 VAC Pass-through Plug

- CLEAN, COMPACT DESIGN
- STREAMLINED
- LOW PROFILE
- SIDE-EXITING CORDS
- PLUG & PLAY
- 6' AC CORD & PLUG (FLAT PLUG STANDARD)
- CUSTOMIZABLE CONFIGURATIONS AND FINISHES
- UL LISTED FOR MOUNTING IN FURNITURE
- 15A