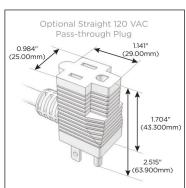

### Plug:

Supplied with Low Profile Flat 45° Angle 120 VAC Plug

Optional Standard Straight 120 VAC Plug

Optional Straight 120 VAC Pass-through Plug

- CLEAN, COMPACT DESIGN
- STREAMLINED
- LOW PROFILE
- SIDE-EXITING CORDS
- PLUG & PLAY
- 6' AC CORD & PLUG (FLAT PLUG STANDARD)
- CUSTOMIZABLE CONFIGURATIONS AND FINISHES
- UL LISTED FOR MOUNTING IN FURNITURE
- 15A