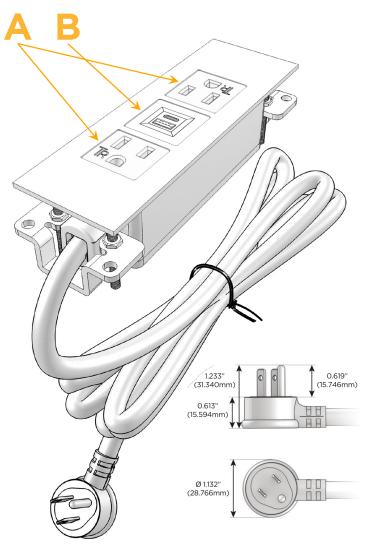

## **Module/Port Options:**

- A Tamper Resistant AC Receptacle
- B USB-A & USB-C (3.0A USB-A / 15W USB-C)
- U Double USB-A (Fast Charging Ports Rated for 3.2A)
- H HDMI
- 6 CAT 6
- 12 RJ 12
- X Switched AC
- Y 3-Way Switch (Low Voltage)
- C USB-C (27W High Speed Charging Port)
- Z USB-C (18W High Speed Charging Port)
- R Switched AC (Rocker Switch)
- Dimmer Switch

### Plug:

Supplied with Low Profile Flat 45° Angle 120 VAC Plug

Optional Standard Straight 120 VAC Plug

Optional Straight 120 VAC Pass-through Plug

- CLEAN, COMPACT DESIGN
- STREAMLINED
- LOW PROFILE
- SIDE-EXITING CORDS
- PLUG & PLAY
- 6' AC CORD & PLUG (FLAT PLUG STANDARD)
- CUSTOMIZABLE CONFIGURATIONS AND FINISHES
- UL LISTED FOR MOUNTING IN FURNITURE
- 15A

Specs: Modules/Ports:

- A Tamper Resistant AC Receptacle
- B USB-A & USB-C (3.0A USB-A / 15W USB-C)

TOP