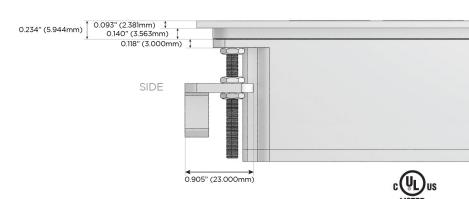

### Plug:

Supplied with Low Profile Flat 45° Angle 120 VAC Plug

Optional Standard Straight 120 VAC Plug

Optional Straight 120 VAC Pass-through Plug

- CLEAN, COMPACT DESIGN
- STREAMLINED
- LOW PROFILE
- SIDE-EXITING CORDS
- PLUG & PLAY
- 6' AC CORD & PLUG (FLAT PLUG STANDARD)
- CUSTOMIZABLE CONFIGURATIONS AND FINISHES
- UL LISTED FOR MOUNTING IN FURNITURE
- 15A