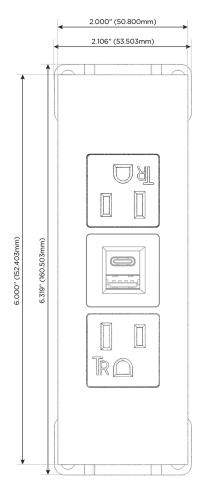

## **Module/Port Options:**

- A Tamper Resistant AC Receptacle
- B USB-A & USB-C (3.0A USB-A / 15W USB-C)
- U Double USB-A (Fast Charging Ports Rated for 3.2A)
- H HDMI
- 6 CAT 6
- 12 RJ 12
- X Switched AC
- Y 3-Way Switch (Low Voltage)
- C USB-C (27W High Speed Charging Port)
- Z USB-C (18W High Speed Charging Port)
- R Switched AC (Rocker Switch)
- Dimmer Switch

Specs: Modules/Ports:

- A Tamper Resistant AC Receptacle
- B USB-A & USB-C (3.0A USB-A / 15W USB-C)

TOP