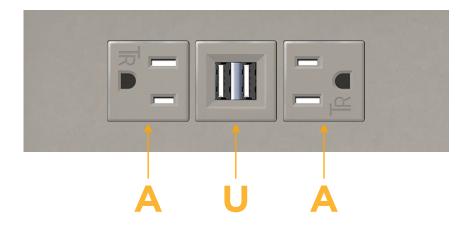

# **Modules/Ports:**

- A Tamper Resistant AC Receptacle
- U Double USB-A (Fast Charging Ports Rated for 3.2A)