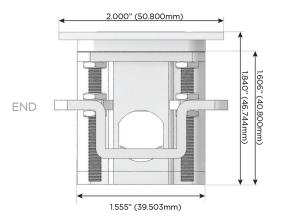

(18W High Speed Charging Port)
- R Switched AC (Rocker Switch)
- Dimmer Switch

#### Plug:

Supplied with Low Profile Flat 45° Angle 120 VAC Plug

Optional Standard Straight 120 VAC Plug

Optional Straight 120 VAC Pass-through Plug

- CLEAN, COMPACT DESIGN
- STREAMLINED
- LOW PROFILE
- SIDE-EXITING CORDS
- PLUG & PLAY
- 6' AC CORD & PLUG (FLAT PLUG STANDARD)
- CUSTOMIZABLE CONFIGURATIONS AND FINISHES
- UL LISTED FOR MOUNTING IN FURNITURE
- 15A





# AC POWER & DATA CONNECTIVITY SOLUTION

M-POWER-3TS2-AUA-S2ATP

Distributed by



Mormax Company, Inc.

914-699-0101

sales@mormax.com
mormax.com

ONNECTIVITY SOLUTION 8 Westchester Plaza
UA-S2ATP Elmsford, NY 10523

Specs:

# **Modules/Ports:**

- A Tamper Resistant AC Receptacle
- U Double USB-A (Fast Charging Ports Rated for 3.2A)