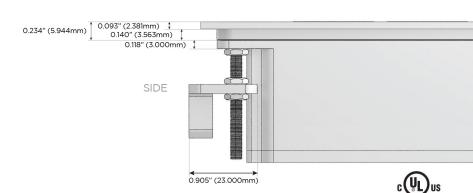

18W High Speed Charging Port)
- R Switched AC (Rocker Switch)
- Dimmer Switch

#### Plug:

Supplied with Low Profile Flat 45° Angle 120 VAC Plug

Optional Standard Straight 120 VAC Plug

Optional Straight 120 VAC Pass-through Plug

- CLEAN, COMPACT DESIGN
- STREAMLINED
- LOW PROFILE
- SIDE-EXITING CORDS
- PLUG & PLAY
- 6' AC CORD & PLUG (FLAT PLUG STANDARD)
- CUSTOMIZABLE CONFIGURATIONS AND FINISHES
- UL LISTED FOR MOUNTING IN FURNITURE
- 15A





# AC POWER & DATA CONNECTIVITY SOLUTION

M-POWER-3TS2-AUA-S2ATP

Distributed by



Mormax Company, Inc.

914-699-0101

sales@mormax.com
mormax.com

ONNECTIVITY SOLUTION 8 Westchester Plaza
UA-S2ATP Elmsford, NY 10523

Specs:

# **Modules/Ports:**

- A Tamper Resistant AC Receptacle
- U Double USB-A (Fast Charging Ports Rated for 3.2A)