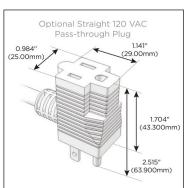

#### Plug:

Supplied with Low Profile Flat 45° Angle 120 VAC Plug

Optional Standard Straight 120 VAC Plug

Optional Straight 120 VAC Pass-through Plug

- CLEAN, COMPACT DESIGN
- STREAMLINED
- LOW PROFILE
- SIDE-EXITING CORDS
- PLUG & PLAY
- 6' AC CORD & PLUG (FLAT PLUG STANDARD)
- CUSTOMIZABLE CONFIGURATIONS AND FINISHES
- UL LISTED FOR MOUNTING IN FURNITURE
- 15A