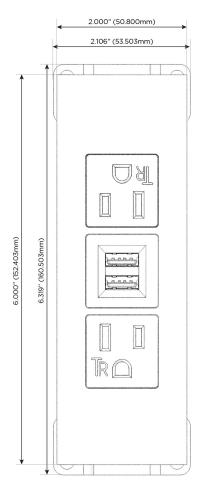

# **Module/Port Options:**

- A Tamper Resistant AC Receptacle
- B USB-A & USB-C (3.0A USB-A / 15W USB-C)
- Double USB-A (Fast Charging Ports Rated for 3.2A)
- H HDMI
- 6 CAT 6
- 12 RJ 12
- X Switched AC
- Y 3-Way Switch (Low Voltage)
- C USB-C (27W High Speed Charging Port)
- Z USB-C (18W High Speed Charging Port)
- R Switched AC (Rocker Switch)
- Dimmer Switch

# **Modules/Ports:**

- A Tamper Resistant AC Receptacle
- U Double USB-A (Fast Charging Ports Rated for 3.2A)