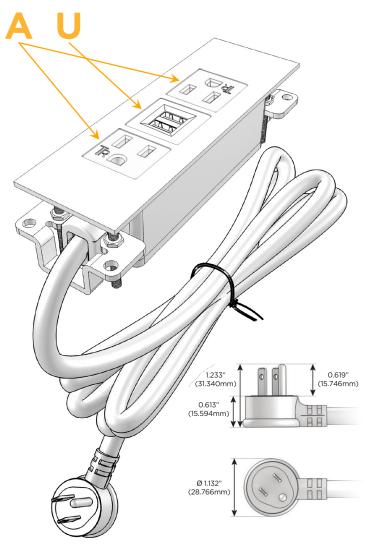

# **Module/Port Options:**

- A Tamper Resistant AC Receptacle
- B USB-A & USB-C (3.0A USB-A / 15W USB-C)
- Double USB-A (Fast Charging Ports Rated for 3.2A)
- H HDMI
- 6 CAT 6
- 12 RJ 12
- X Switched AC
- Y 3-Way Switch (Low Voltage)
- C USB-C (27W High Speed Charging Port)
- Z USB-C (18W High Speed Charging Port)
- R Switched AC (Rocker Switch)
- Dimmer Switch

#### Plug:

Supplied with Low Profile Flat 45° Angle 120 VAC Plug

Optional Standard Straight 120 VAC Plug

Optional Straight 120 VAC Pass-through Plug

- CLEAN, COMPACT DESIGN
- STREAMLINED
- LOW PROFILE
- SIDE-EXITING CORDS
- PLUG & PLAY
- 6' AC CORD & PLUG (FLAT PLUG STANDARD)
- CUSTOMIZABLE CONFIGURATIONS AND FINISHES
- UL LISTED FOR MOUNTING IN FURNITURE
- 15A

# **Modules/Ports:**

- A Tamper Resistant AC Receptacle
- U Double USB-A (Fast Charging Ports Rated for 3.2A)