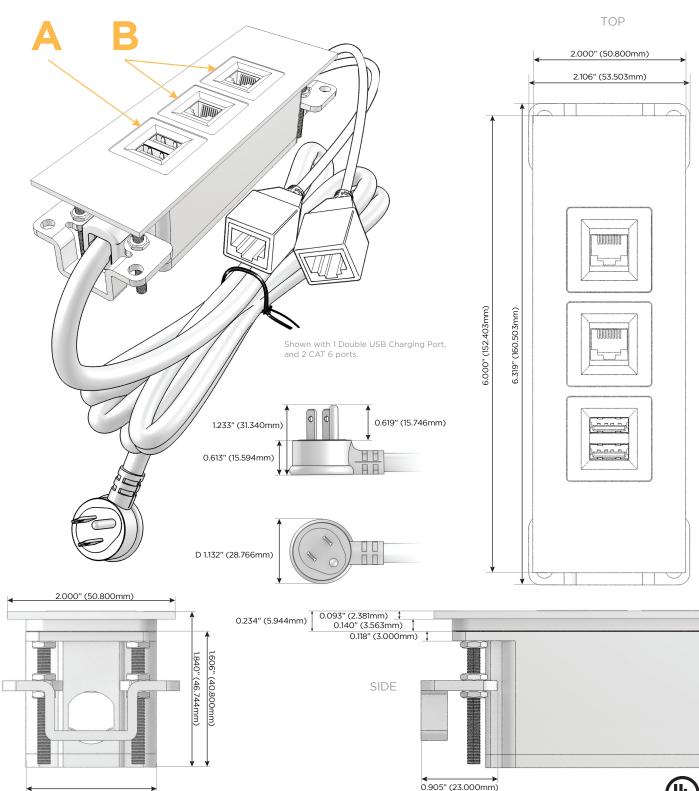

#### Features:

- A Tamper Resistant AC Receptacle
- B Double USB (Fast Charging Ports Rated for 3.2A)
- C HDMI
- D CAT 6
- E 3.5mm Mini Stereo Jack

Module/Port Options:

- F Single USB (Fast Charging Port Rated for 3.2A)
- G RJ 12
- H Switched AC
  - 3-Way Switch
- J USB-C (27W High Speed Charging Port)
  - K USB-C (13W High Speed Charging Port)
- L Switched AC (Rocker Switch)

#### Plug:

Low Profile Flat 45° Angle 120 VAC Plug Standard Straight 120 VAC Plug

## **AC POWER & DATA CONNECTIVITY SOLUTION**

M-POWER-3T-U66-BRATP

MORMAX

Mormax Company, Inc. S 914-699-0101 8 Westchester Plaza Sales@mormax.com Elmsford, NY 10523 S mormax.com

- A Double USB (Fast Charging Ports Rated for 3.2A)
- B CAT 6