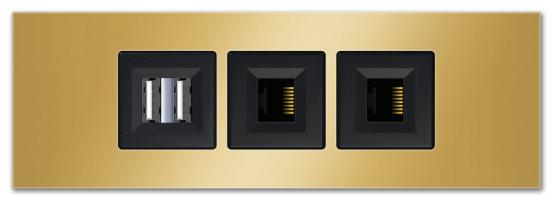

Shown in Brass (ABS) Trim Plate, featuring 1 Double USB Charging Port, and 2 CAT 6 Ports.