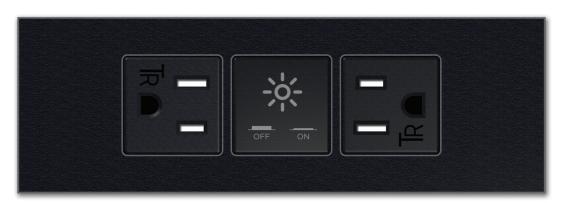

Shown in Black (ABS) Trim Plate, featuring 2 Tamper Resistant ACs, and 1 Switched AC.

### Module/Port Options:

- A Tamper Resistant AC Receptacle
- B Double USB (Fast Charging Ports Rated for 3.2A)
- C HDMI
- D CAT 6
- E 3.5mm Mini Stereo Jack
- F Single USB (Fast Charging Port Rated for 3.2A)
- G RJ 12
- H Switched AC
  - 3-Way Switch
- J USB-C (27W High Speed Charging Port)
  - K USB-C (18W High Speed Charging Port)
- L Switched AC (Rocker Switch)