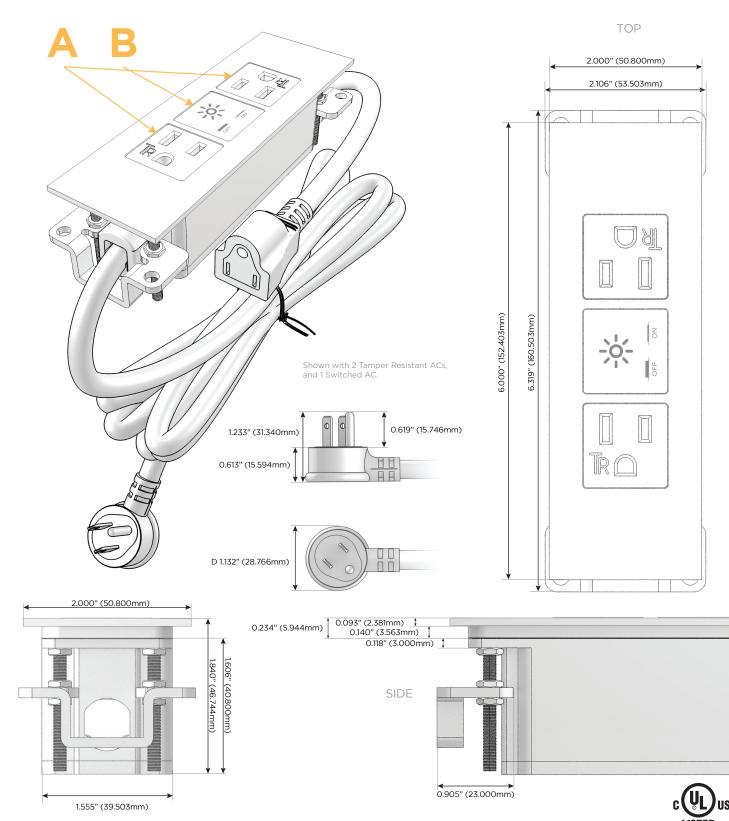

### Module/Port Options:

- A Tamper Resistant AC Receptacle
- B Double USB (Fast Charging Ports Rated for 3.2A)
- C HDMI
- D CAT 6
- E 3.5mm Mini Stereo Jack
- F Single USB (Fast Charging Port Rated for 3.2A)
- G RJ 12
- H Switched AC
  - 3-Way Switch
- J USB-C (27W High Speed Charging Port)
  - K USB-C (18W High Speed Charging Port)
- L Switched AC (Rocker Switch)

Shown in Black (ABS) Trim Plate, featuring 2 Tamper Resistant ACs, and 1 Switched AC.

## **AC POWER & DATA CONNECTIVITY SOLUTION**

M-POWER-3T-AXA-BATP

MORMAX

Mormax Company, Inc. 🕓 914-699-0101 8 Westchester Plaza 🖂 sales@morma

Elmsford, NY 10523

sales@mormax.com mormax.com

E491161

- A Tamper Resistant AC Receptacle
- B Switched AC