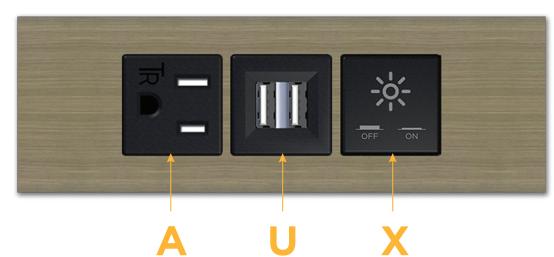

## Plug:

Supplied with Low Profile Flat 45° Angle 120 VAC Plug Optional Standard Straight 120 VAC Plug Optional Straight 120 VAC Pass-through Plug

Shown in Antiqued Architectural Bronze (ABS) Plate, featuring 1 Tamper Resistant AC, 1 USB-A Charging Port, and 1 Switched AC

## Modules/Ports:

- A Tamper Resistant AC Receptacle
- U Double USB (Fast Charging Ports Rated for 3.2A)
- X Switched AC

Metro Light & Power, LLC | 98 Copley Avenue, Teaneck, NJ 07666 | T: 201-692-0702 | F: 208-979-4613 | info@metrolightandpower.com | www.metrolightandpower.com