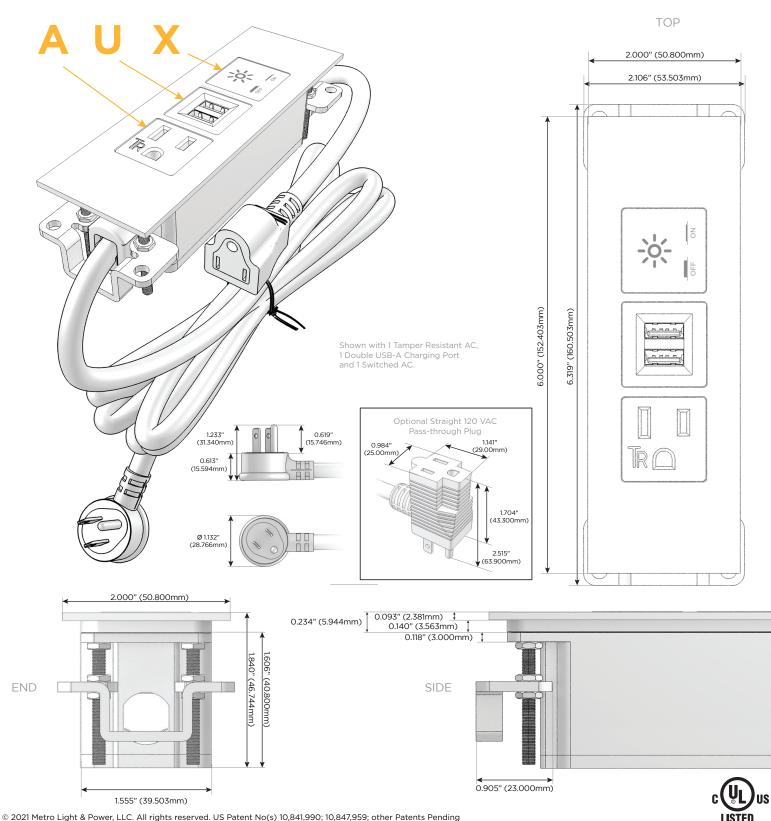

## Plug:

Supplied with Low Profile Flat 45° Angle 120 VAC Plug Optional Standard Straight 120 VAC Plug Optional Straight 120 VAC Pass-through Plug

Shown in Antiqued Architectural Bronze (ABS) Plate, featuring 1 Tamper Resistant AC, 1 USB-A Charging Port, and 1 Switched AC

## Modules/Ports:

- A Tamper Resistant AC Receptacle
- U Double USB (Fast Charging Ports Rated for 3.2A)
- X Switched AC

Metro Light & Power, LLC | 98 Copley Avenue, Teaneck, NJ 07666 | T: 201-692-0702 | F: 208-979-4613 | info@metrolightandpower.com | www.metrolightandpower.com