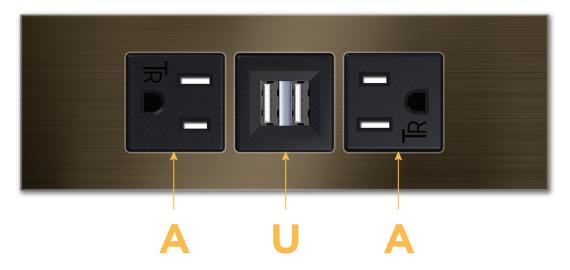

#### Plug:

Supplied with Low Profile Flat 45° Angle 120 VAC Plug Optional Standard Straight 120 VAC Plug

Optional Straight 120 VAC Pass-through Plug

Shown in Antiqued Architectural Bronze (ABS) Plate, featuring 2 Tamper Resistant ACs and 1 Double USB-A Charging Port.

## Modules/Ports:

- Tamper Resistant AC Receptacle
- Double USB-A (Fast Charging Ports Rated for 3.2A)