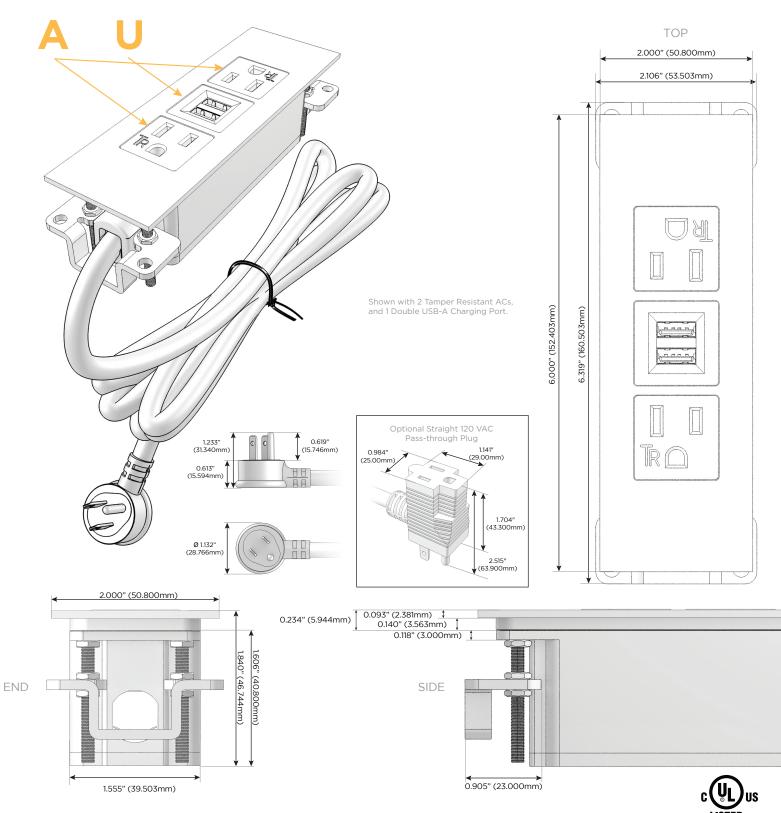

#### **Module/Port Options:**

- A Tamper Resistant AC Receptacle
- B USB-A & USB-C (3.0A USB-A / 15W USB-C)
- U Double USB-A (Fast Charging Ports Rated for 3.2A)
- D AC Dimmer
- H HDMI
- 6 CAT 6
- 12 RJ 12
- X Switched AC
- Y 3-Way Switch
- C USB-C (27W High Speed Charging Port)
- Z USB-C (18W High Speed Charging Port)
- R Switched AC (Rocker Switch)

#### Plug:

Supplied with Low Profile Flat 45° Angle 120 VAC Plug Optional Standard Straight 120 VAC Plug

Optional Straight 120 VAC Pass-through Plug

Shown in Antiqued Architectural Bronze (ABS) Plate, featuring 2 Tamper Resistant ACs and 1 Double USB-A Charging Port.

## Modules/Ports:

- Tamper Resistant AC Receptacle
- Double USB-A (Fast Charging Ports Rated for 3.2A)