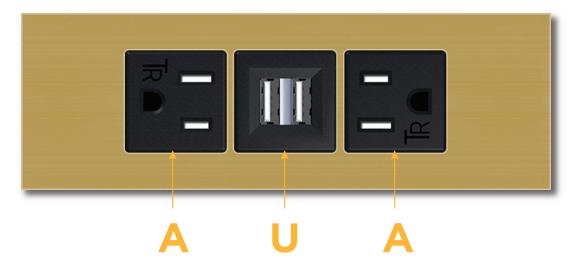

#### Plug:

Supplied with Low Profile Flat 45° Angle 120 VAC Plug Optional Standard Straight 120 VAC Plug

Optional Straight 120 VAC Pass-through Plug

Shown in Solid Brushed Brass Trim Plate, featuring 2 Tamper Resistant ACs and 1 USB-A Charging Port.

## Modules/Ports:

- Tamper Resistant AC Receptacle
- Double USB-A (Fast Charging Ports Rated for 3.2A)