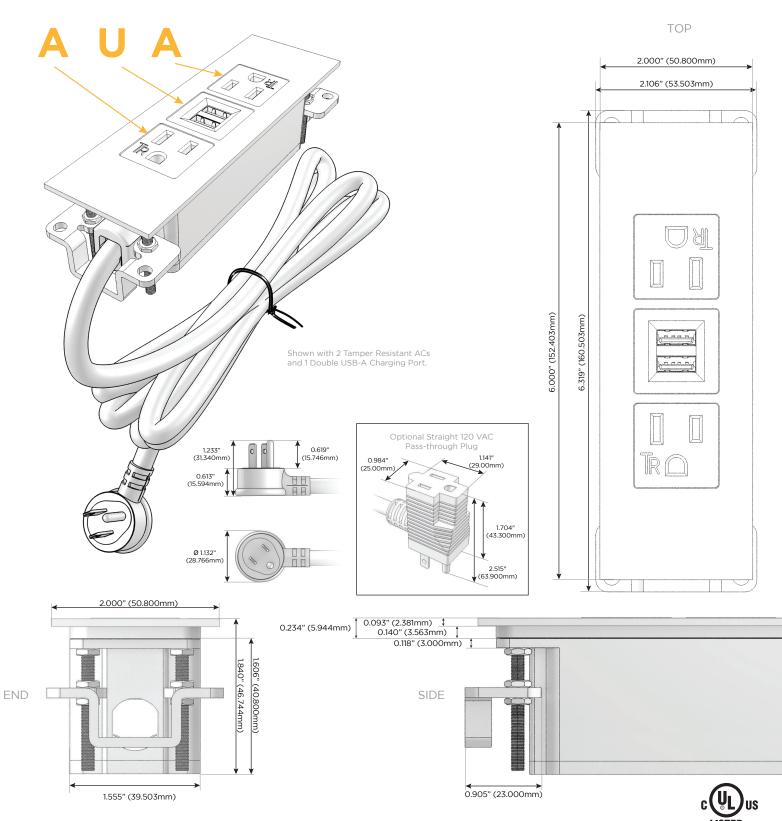

#### Plug:

Supplied with Low Profile Flat 45° Angle 120 VAC Plug Optional Standard Straight 120 VAC Plug

Optional Straight 120 VAC Pass-through Plug

Shown in Solid Brushed Brass Trim Plate, featuring 2 Tamper Resistant ACs and 1 USB-A Charging Port.

- CLEAN, COMPACT DESIGN
- STREAMLINED
- LOW PROFILE
- SIDE-EXITING CORDS
- PLUG & PLAY
- 3.2A HIGH SPEED USB-A CHARGING FOR ALL DEVICES
- 6' AC CORD & PLUG (FLAT PLUG STANDARD)
- CUSTOMIZABLE CONFIGURATIONS AND FINISHES
- UL LISTED FOR MOUNTING IN FURNITURE
- 15A